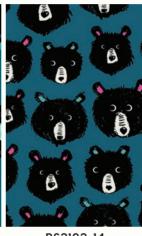

RS2107 14G ELECTRIC | DAISY

RS2109 17 FLAMES | DAISY

RS2106 19 ROCKSTAR | LIGHT BERRY

THE BAND | LIGHT BERRY

PICK GUARD | CHESHIRE

TEDDY AND THE BEARS | CHESHIRE

RS2110 19L TEDDY AND THE BEARS CANVAS | STEEL

RS2105 15 FRETBOARD | OYSTER

RS2109 14G FLAMES | GHOSTLY

RS2108 16 PICK GUARD | GHOSTLY

#### **OCTOBER 2024 DELIVERY**

25 premium 100% Ruby Star Cotton prints 3 Cotton/Linen Canvas prints (70% cotton / 30% linen)

ALL PRINTS SHOWN AT 30% SCALE

#### **ASSORTMENTS & PRECUTS**

ASSTRS2102

**COORDINATES & COMPLEMENTS** 

Sarah Watts

RS2106 18 ROCKSTAR | FROST

RS2104 17G GROUPIE | SUCCULENT

THE BAND | THUNDER

RS2102 14 TEDDY AND THE BEARS | THUNDER

RS2110 17L TEDDY AND THE BEARS | THUNDER

RS2107 17 ELECTRIC | BLACK

RS2108 17 PICK GUARD | BLACK

FROST RS5027 84M

SMA 114 Sew Mariana | Duck And Weave 56"

ES 544ZIG Everyday Stitches | Zigs

PHM 117 64" x 64"