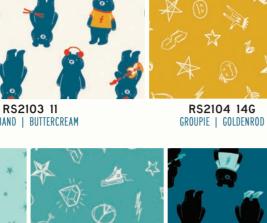

RS2107 14G ELECTRIC | DAISY

RS2109 17 FLAMES | DAISY

RS2106 19 ROCKSTAR | LIGHT BERRY

THE BAND | LIGHT BERRY

PICK GUARD | CHESHIRE

TEDDY AND THE BEARS | CHESHIRE

RS2110 19L TEDDY AND THE BEARS CANVAS | STEEL

RS2105 15 FRETBOARD | OYSTER

RS2109 14G FLAMES | GHOSTLY

RS2108 16 PICK GUARD | GHOSTLY

#### **OCTOBER 2024 DELIVERY**

25 premium 100% Ruby Star Cotton prints 3 Cotton/Linen Canvas prints (70% cotton / 30% linen)

ALL PRINTS SHOWN AT 30% SCALE

#### **ASSORTMENTS & PRECUTS**

ASSTRS2102

**COORDINATES & COMPLEMENTS** 

Sarah Watts

RS2106 18 ROCKSTAR | FROST

RS2104 17G GROUPIE | SUCCULENT

THE BAND | THUNDER

RS2102 14 TEDDY AND THE BEARS | THUNDER