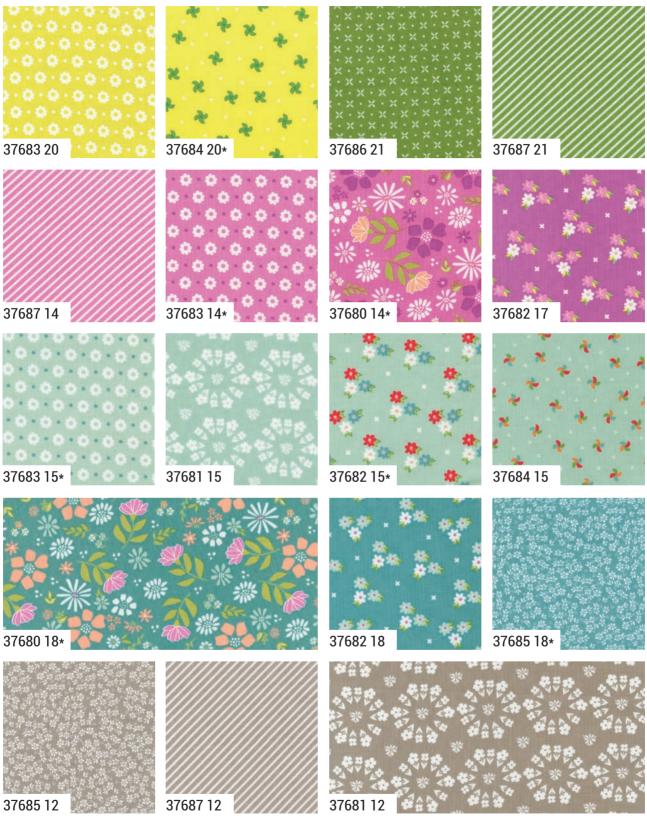

#### Book by It's Sew Emma

L) ISE 959 Family Favorites Book Brightly 12" Sampler Quilt | 59" x 72" Saltwater 18" Sampler Quilt | 72" x 93"

Bella Solid Coordinates

37680

SEPTEMBER DELIVERY

•36 Prints •100% Premium Cotton