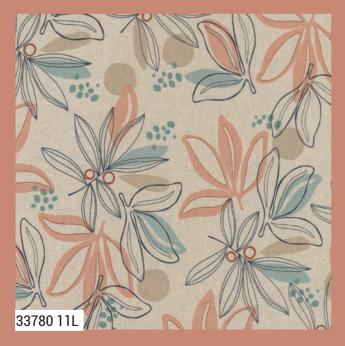

# Melose STUDIO

#### **OCTOBER 2024 DELIVERY**

IG | @modafabrics #melrosefabric

Create stylish quilts and home decor with Melrose by Studio M. Melrose features modern and sophisticated prints, including stylized botanicals and striking geometrics, in a soft and serene palette of aqua, blush, warm gray, and ecru, giving this collection a crisp and airy feel. A touch of deep charcoal blue adds a pop of drama! The Melrose collection also includes several linen prints, offering even more options for creating projects with texture and versatility.

# Melrose studio

**Bella Solid Coordinates** 

# Melrose studio

33780

OCTOBER DELIVERY