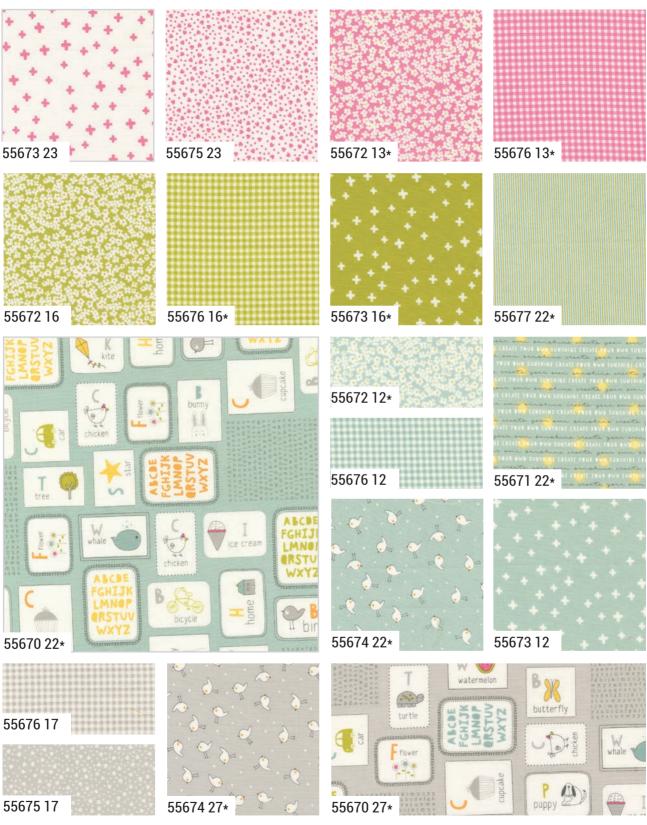

## SADDLE RANCH moda

33790

**SEPTEMBER DELIVERY** 

SW P315 Hello World Kid's Book 10" x 10" *JR Friendly* 

We thought "Shine" was the perfect name for this happy collection. From the happy, vibrant colors to the sweet, simple designs, Shine is sure to make you smile. Shine was originally designed to be a kid's collection, but it is completely versatile. The fabric is perfect for a baby quilt, as shown in the "Alphabet Soup" pattern, but would also be a great choice for any Spring or Summer project.

#### **OCTOBER 2024 DELIVERY**

IG | @sweetwaterfabric #shinefabric

## SWEETWATER.

# A b C D E f G H i j k L m N o P q R... S T U V W X Y Z P N P O

#### 55678 11P

# PRINTWORKS

Simply quilt and bind the panel or cut the blocks apart to use on quilts, bags, pillows, and table runners!

Packaged panel includes one 36" x 54" panel. 100% Cotton Canvas

SW P313 Alphabet Soup | 50" x 50"