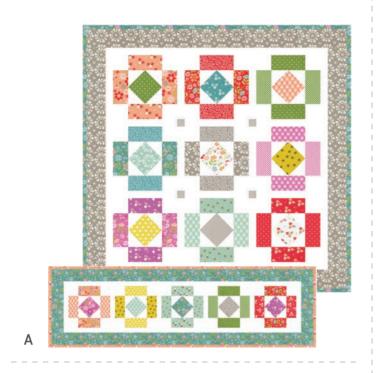

#### Patterns by Thimble Blossoms

- A) TB 282 Cottage | 68" x 68"
- B) TB 283 Rosie | 72" x 72" | 2 bkgd options
- C) TB 284 Sea Salt | 76" x 76"
- D) TB 285 Granny | 50" x 50"

В