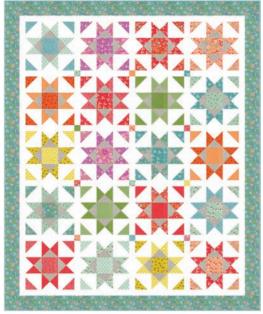

Over 15 years ago, Moda asked us to design a collection of French-inspired prints, filled with the old reds and neutrals that were popular in France in the 18th and 19th centunes. We called our first fabric collection Rouenneries and it is, still to this day, one of our favorites. Since then, we designed Rouenneries Deux and in September 2024, we are excited to release Rouenneries Trois — the third in a series of antique florals and small prints in a traditional French palette.

We hope you enjoy this classic reinterpretation of a favorite collection from French General.

### Patterns by French General

- A) FG R001 Maison Rouenneries | 74" x 82"
- B) FG R002 Fleur De La Vie | 72" x 72"
- C) FG R003 Cabine | 61" x 78"
- D) FG R004 Carée | 72" x 72"

9