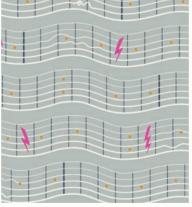

RS2107 14G ELECTRIC | DAISY

RS2109 17 FLAMES | DAISY

RS2106 19 ROCKSTAR | LIGHT BERRY

THE BAND | LIGHT BERRY

PICK GUARD | CHESHIRE

TEDDY AND THE BEARS | CHESHIRE

RS2110 19L TEDDY AND THE BEARS CANVAS | STEEL

RS2105 15 FRETBOARD | OYSTER

RS2109 14G FLAMES | GHOSTLY

RS2108 16 PICK GUARD | GHOSTLY