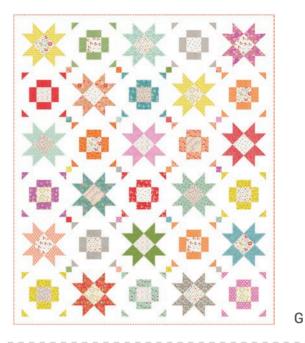

# Daisy Lane Kansas Troubles Quilters

As a child, I loved gathering flowers among the tall grass on our family's farm. Wild daisies were bountiful in shades of white to vellow and gold. Counting to see who had the most petals on a single flower and playing "Loves Me, Loves Me Not" was a perennial favorite

My Daisy Lane collection brings back fond memories of childhood and the anticipation of sharing this special time with our grandkids as the fields bloom in the spring.

-Lynne

#### Patterns by Kansas Troubles Quilters

- A) KT 24032 Daisy Duo | 16" x 40"
- B) KT 24141 Daisy Chain Lap | 72" x 80" 88" x 108" Twin size also available
- C) KT 33006 Loves Me, Loves Me Not 24" x 24" MC Friendly
- D) KT 55153 Pick More Daisies Gold & Tan versions | 32" x 34" PP Friendly