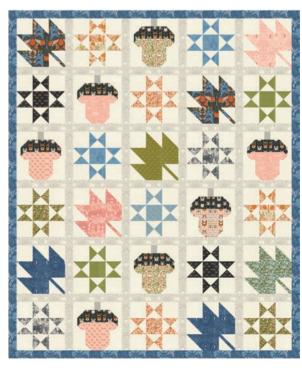

# Woodland Wonder

### BY GINGIBER

GB 081 Woodland Friends I 64" x 64"

Embrace the enchanting serenity of the forest with our newest fabric line. Woodland Wonder, This delightful collection invites you to wander through a whimsical woodland, where folk-artinspired patterns meet the tranguil beauty of nature. Each piece is adorned with Gingiber's hand-illustrated touches, featuring a menagerie of forest creatures that are both endearing and majestic. The collection's versatile palette is perfect for crafting cozy quilts, charming clothing, and enchanting home decor. With Woodland Wonder by Stacie Bloomfield, you can create a haven of comfort that echoes the spirit of the untamed wilderness, inviting everyone to indulge in the simplicity and beauty of nature. Let your imagination roam free and craft your own story with every thread.

#### **OCTOBER 2024 DELIVERY**

IG | @gingiber #woodlandwonderfabric

modu FABRICS + SUPPLIES°

GB 082 Frolic in Florals | 64" x 72" AB Friendly

GB 080 Woodland Whimsy | 72" x 86" AB Friendly

## Woodland Wonder BY GINGIBER

## Woodland Wonder BY GINGIBER

48390

**OCTOBER DELIVERY** 

Fiesta! It's time to celebrate with colorful flowers, dots, and even a crazy bright plaid.

Giant crepe paper flowers are the inspiration for this newest collection. I've lived in the southwest for most of my life and have always loved a party filled with bright colors, fun, and friends.