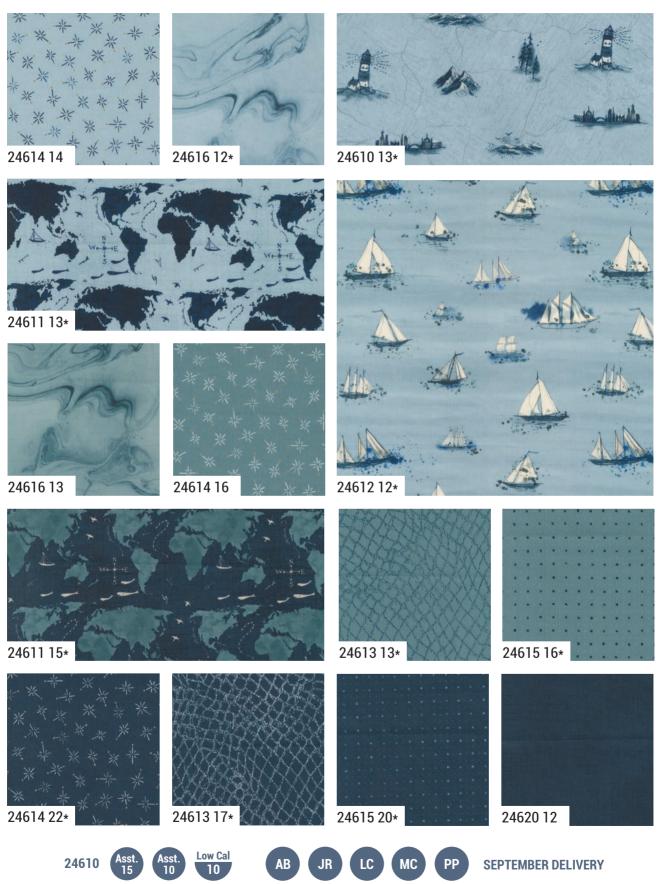

# LONGSHORE BY JANET CLARE

24618 11\*

Reduced to show full repeat

24618 13\*

# LONGSHORE BY JANET CLARE

•27 Prints •100% Premium Cotton
Precuts do not include the panel. JRs, LCs, MCs & PPs include 26 skus plus two each of 24610 - 24612, 24614-13 & 22, 24616 & 24618.

MOD 115 Rocky Ridge | 53" x 70"