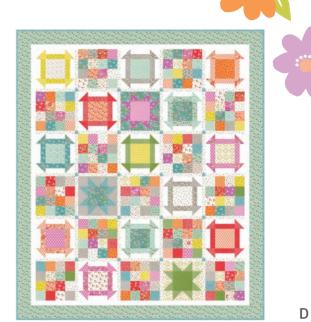

## KT Favorites Backgrounds Kansas Troubles Quilters

A lovely, warm background fabric can set the tone for your quilt, but those fabrics are usually the first to sell out at your favorite shop. Here's a collection of ten of my favorite backgrounds in shades of cream and tan that blend with all of my KT lines. Each piece stands alone as a background or sashing option, but I also love the unique, subtle color gradations when used together in these projects. Comfy Stars is the perfect quilt to layer on a bed with a colorful quilt for the season draped over the end. Make one of the classic Mini Charm quilts as a neutral background for a lovely tabletop vignette. Use these ten fabrics together or individually for a calming addition to your quilts. -Lynne

Classic MC Version 2 | 26" x 30"

Classic MC Version 3 | 21" x 24"

KT 33005 Classic MC's | MC Friendly

KT 24120 Comfy Stars Twin 82" x 106" DR Friendly