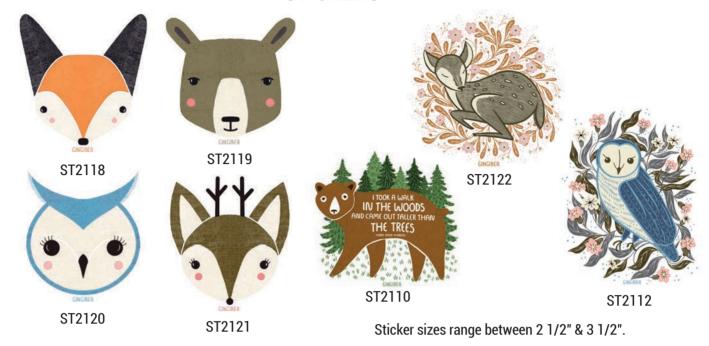

for crafting cozy quilts, charming clothing, and enchanting home decor. With Woodland Wonder by Stacie Bloomfield, you can create a haven of comfort that echoes the spirit of the untamed wilderness, inviting everyone to indulge in the simplicity and beauty of nature. Let your imagination roam free and craft your own story with every thread.

#### **OCTOBER 2024 DELIVERY**

IG | @gingiber #woodlandwonderfabric

modu FABRICS + SUPPLIES°





GB 082 Frolic in Florals | 64" x 72" AB Friendly



GB 080 Woodland Whimsy | 72" x 86" AB Friendly

## Woodland Wonder BY GINGIBER

#### **NOTEPADS**

Size: 7" x 4 1/4"







NP2116 NP2117 NP2118



F518



**TEA TOWELS** 

Size: 7" x 4 1/4"



F534

Notepads, Tea Towels & Stickers are available now!

## Woodland Wonder BY GINGIBER

#### **STICKERS**



#### **PANELS**



4839911

Panel Size: 24" x 44" Large Block Size: 12" Small Block Size: 6"



48400 11 Panel Size: 36" x 44" • Block Size: 18" x 22"

## Woodland Wonder BY GINGIBER



## Woodland Wonder BY GINGIBER



48390

















**OCTOBER DELIVERY** 





Fiesta! It's time to celebrate with colorful flowers, dots, and even a crazy bright plaid.

Giant crepe paper flowers are the inspiration for this newest collection. I've lived in the southwest for most of my life and have always loved a party filled with bright colors, fun, and friends.

Fiesta is a celebration!
All we need now is a pinata!

Barb

#### **SEPTEMBER 2024 DELIVERY**

IG | @meandmysisterdesigns #fiestafabric

moda FABRICS + SUPPLIES®









- A) ISE 130 Color Me Crayons | 57" x 76" by It's Sew Emma
- B) WS