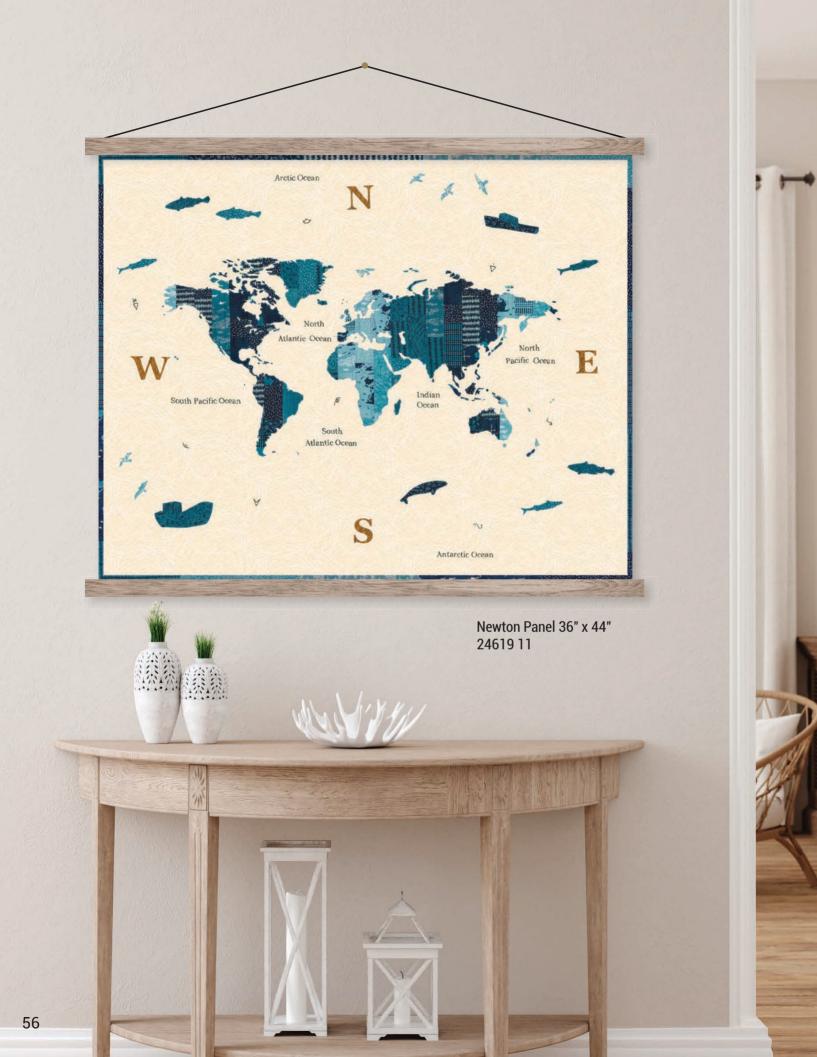

# LONGSHORE

## BY JANET CLARE

Longshore combines my fascination with maps and all things coastal with my wanderlust to explore and see more of the world. You just can't beat the thrill of being somewhere new (even if it's just a few miles away from home) and seeing everything with fresh eyes and inspiring energy.

I've chosen my favourite calming colour palette and combined it with storytelling prints for city breaks, mountain stays, visits to forests and days at the seaside; there's plenty of subtle and textural designs to accompany them and a fabulous collage print straight from the pages of my sketchbook.

Just add the dates and details of your adventures to the Newton map panel to create a truly unique family heirloom.

With Longshore, you can create quilts for every explorer, homebird, and adventure seeker you know!

#### **SEPTEMBER 2024 DELIVERY**

IG | @janeteclare #longshorefabric

Moder FABRICS + SUPPLIES®

С

Ε

F

#### **Patterns by Janet Clare**

- A) JC 054 Spoondrift | 65" x 72"
- B) JC 159 Sailing the Blue | 72" x 72"
- C) JC 161 Sail Away | 68" x 68"
- D) JC 241 P.O.S.H. (Port Out Starboard Home) 71" x 85"
- E) JC 255 Polestar | 75" x 75"
- F) JC 256 Good Tidings | 66" x 66"

# LONGSHORE BY JANET CLARE

24618 11\*

Reduced to show full repeat

24618 13\*