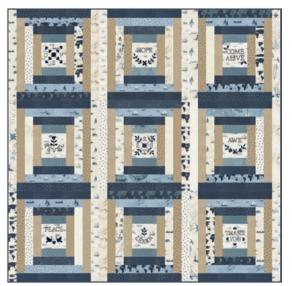

# LONGSHORE

## BY JANET CLARE

Longshore combines my fascination with maps and all things coastal with my wanderlust to explore and see more of the world. You just can't beat the thrill of being somewhere new (even if it's just a few miles away from home) and seeing everything with fresh eyes and inspiring energy.

I've chosen my favourite calming colour palette and combined it with storytelling prints for city breaks, mountain stays, visits to forests and days at the seaside; there's plenty of subtle and textural designs to accompany them and a fabulous collage print straight from the pages of my sketchbook.

Just add the dates and details of your adventures to the Newton map panel to create a truly unique family heirloom.

With Longshore, you can create quilts for every explorer, homebird, and adventure seeker you know!

#### **Patterns by Janet Clare**

- A) JC 054 Spoondrift | 65" x 72"
- B) JC 159 Sailing the Blue | 72" x 72"
- C) JC 161 Sail Away | 68" x 68"
- D) JC 241 P.O.S.H. (Port Out Starboard Home) 71" x 85"
- E) JC 255 Polestar | 75" x 75"
- F) JC 256 Good Tidings | 66" x 66"