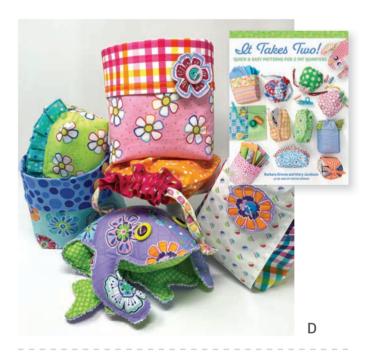

#### **SEPTEMBER 2024 DELIVERY**

IG | @meandmysisterdesigns #fiestafabric

moda FABRICS + SUPPLIES®

- A) ISE 130 Color Me Crayons | 57" x 76" by It's Sew Emma
- B) WS 36 Scissors & Spools | 46" x 51" by Wendy Sheppard
- C) WS 76 In My Heart | 52" x 68" by Wendy Sheppard
- D) B1580 It Takes Two Book | Multiple Projects by Me & My Sister Designs