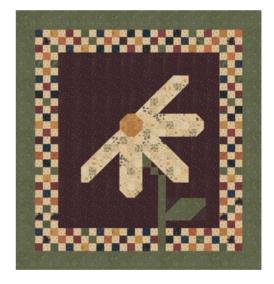

# Daisy Lane Kansas Troubles Quilters

As a child, I loved gathering flowers among the tall grass on our family's farm. Wild daisies were bountiful in shades of white to vellow and gold. Counting to see who had the most petals on a single flower and playing "Loves Me, Loves Me Not" was a perennial favorite

My Daisy Lane collection brings back fond memories of childhood and the anticipation of sharing this special time with our grandkids as the fields bloom in the spring.

-Lynne

#### **OCTOBER 2024 DELIVERY**

IG | @lynnektq #daisylanefabric

Olu FABRICS + SUPPLIES®

D

#### Patterns by Kansas Troubles Quilters

- A) KT 24032 Daisy Duo | 16" x 40"
- B) KT 24141 Daisy Chain Lap | 72" x 80" 88" x 108" Twin size also available
- C) KT 33006 Loves Me, Loves Me Not 24" x 24" MC Friendly
- D) KT 55153 Pick More Daisies Gold & Tan versions | 32" x 34" PP Friendly

## Daisy Lane Kansas Troubles Quilters

moda OCTOBER DELIVERY

## Daisy Lane Kansas Troubles Quilters

•40 Prints •100% Premium Cotton
ABs include 40 skus. 108" Got Your Back Coordinates are not included in assortments or precuts.

To celebrate 50 Years of Moda, we have created a Moda rainbow collection that includes 11 four-in-one width-of-fabric prints featuring designs from 44 Moda designers.