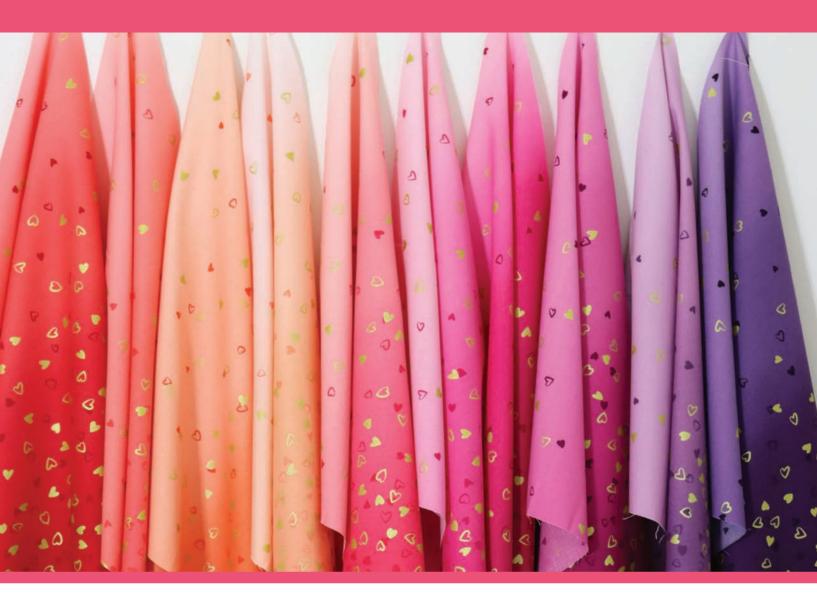

## i ombre metallic V and Co.

Will you be mine? This heart collection of V and Co. ombre brings the special sweetness and joy to your Valentine's day projects. Ten ombres in red, pinks, oranges, and purples with metallic gold hearts are perfect for all your lovely heart day projects. Featuring new-to-the-ombre-family colors for a short time only!

I Heart Ombre is the official collection for Moda's Stitch Pink 2024 campaign. Look for additional information in your Moda Insider newsletter and Marketing Tools, coming soon!

**OCTOBER 2024**Details coming soon!

#### **AUGUST 2024 DELIVERY**

IG | @vchristenson #iheartombremetallicfabric

VC 1254 Heart Strings 56" x 72"