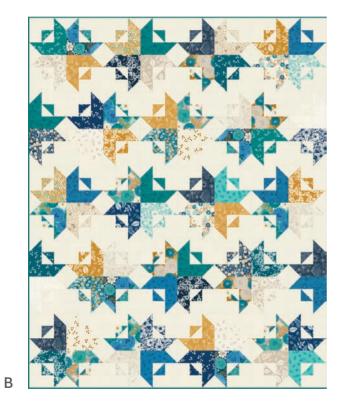

## FIELD OF FLOWERS

## KATHARINE WATSON

The inspiration for this collection was a big bouquet of garden flowers, collected in the early fall when everything is at its peak. Katharine used dahlias, zinnias, fennel, feverfew, and more collected from her own garden as the source material for an original linocut print. These patterns were based off the original linocuts and capture the abundance of a garden at the end of the growing season.

IG | @katharine\_watson #fieldofflowersfabric

modus FABRICS + SUPPLIES" OCTOBER 2024 DELIVERY

- A) HQ 136 Double Dutch | 84" x 84" FQ Friendly by Happy Quilting
- B) MOD 118 Variable Star | 60" x 75" LC Friendly by Moda
- C) MWP 220 Provence | 62" x 82" by My Wandering Path

## FIELD OF FLOWERS KATHARINE WATSON

**OCTOBER DELIVERY** 

## FIELD OF FLOWERS KATHARINE WATSON

3310

**OCTOBER DELIVERY** 

"Keep your face always toward the sunshine..."

-Walt Whitman

Those early mornings spent walking the shoreline in search of seashells were accompanied by salty air and a beautiful sunrise. Early morning at the ocean illuminates the water as the sky bursts with radiant hues. Our Laguna Sunrise collection reminds us of days shared driving down the coast, shorelines and shells, wildflowers blowing in the breeze, and the vibrant colors of vintage beach cottages and flowers.