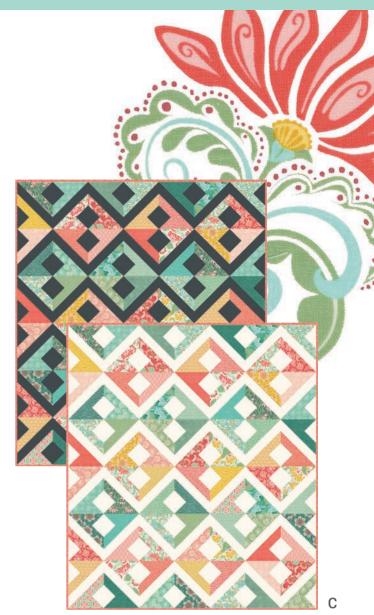

# tango o by Kate Spain

It's been 10 years since my Fandango collection was released, and it's time to hit the dance floor again. This time, let's Tango! I've expanded the color range in this vibrant, energetic collection to include blush pinks and deep teals that harmonize with the golds, turquoise, greens, and reds with a dazzling modern pulse. Enjoy many of the classic patterns, a few newbies, and some twirling combinations with another beloved collection (can you spot them?). Turn up the music, embrace your creative spirit, and fling your heart into this upbeat, rhythmic Tango!

#### **SEPTEMBER 2024 DELIVERY**

IG | @katespain #tangofabric

moda FABRICS + SUPPLIES®

- A) HQ 107 Braided Irish Chain | 92" x 92" JR Friendly by Happy Quilting
- B) WS 77 Parfait Goodness | 60" x 60" JR Friendly by Wendy Sheppard
- C) KS 2401 Luna Light and Dark Version 63" x 72" AB Friendly by Kate Spain
- D) KS 2402 Dance Party | 64" x 64" LC & PP Friendly by Kate Spain

## tango o by Kate Spain

## tango o by Kate Spain

27330

SEPTEMBER DELIVERY

•31 Prints •100% Premium Cotton

ABs include all 31 skus. JRs, LCs, MCs & PPs include 31 skus plus two each of 27330-11 - 23, 27331-21 & 31 and 27332. Bella Solid Coordinates are not included in assortments or precuts.