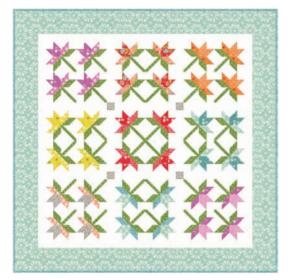

#### Patterns by Kansas Troubles Quilters

- A) KT 24032 Daisy Duo | 16" x 40"
- B) KT 24141 Daisy Chain Lap | 72" x 80" 88" x 108" Twin size also available
- C) KT 33006 Loves Me, Loves Me Not 24" x 24" MC Friendly
- D) KT 55153 Pick More Daisies Gold & Tan versions | 32" x 34" PP Friendly