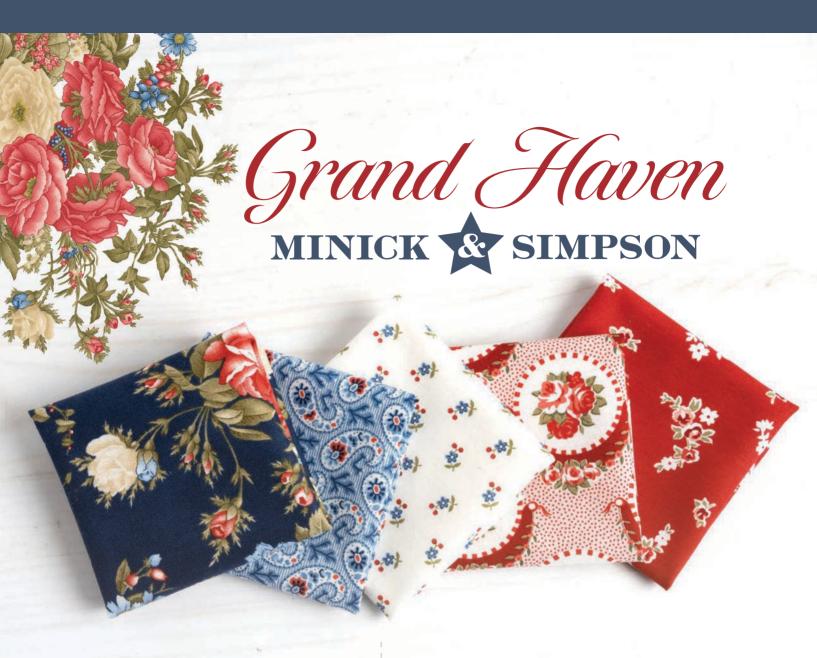

# Grand Haven: Laurie Simpson's Sweet Farewell

Written by Linzee McCray @seamswrite

Laurie Simpson is a quilter extraordinaire.
The patterns she creates under the Minick
& Simpson name include intricate piecing,
appliqué, and the occasional touch of
whimsy. Many involve handwork and
hundreds of pieces of fabric, and Laurie often
hand quilts the finished product.

## A Day at the Beach

Minick & Simpson fabric lines are inspired by vintage textiles, and Grand Haven is no exception. "The red, white, and blue collections are light, happy, and summery—and summer makes me think of beaches and cottages," says Laurie. "I'm reminded of all the great beach towns here in Michigan—many of the collections have Michigan place names. Grand Haven will be the last one."