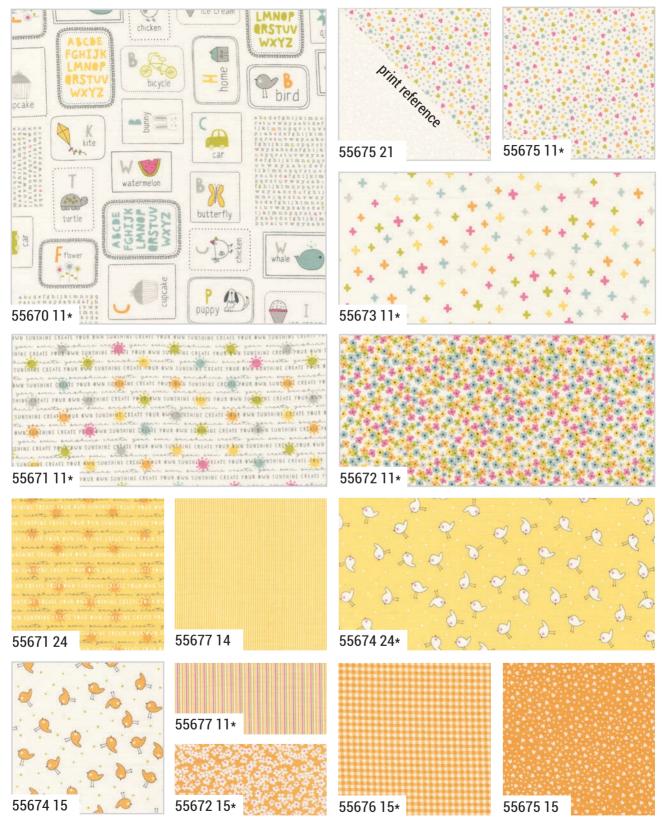

## SADDLE RANCH moda

33790

**SEPTEMBER DELIVERY** 

SW P315 Hello World Kid's Book 10" x 10" *JR Friendly* 

We thought "Shine" was the perfect name for this happy collection. From the happy, vibrant colors to the sweet, simple designs, Shine is sure to make you smile. Shine was originally designed to be a kid's collection, but it is completely versatile. The fabric is perfect for a baby quilt, as shown in the "Alphabet Soup" pattern, but would also be a great choice for any Spring or Summer project.

#### **OCTOBER 2024 DELIVERY**

IG | @sweetwaterfabric #shinefabric

## SWEETWATER.

# A b C D E f G H i j k L m N o P q R... S T U V W X Y Z P N P O

#### 55678 11P

# PRINTWORKS

Simply quilt and bind the panel or cut the blocks apart to use on quilts, bags, pillows, and table runners!

Packaged panel includes one 36" x 54" panel. 100% Cotton Canvas

SW P313 Alphabet Soup | 50" x 50"