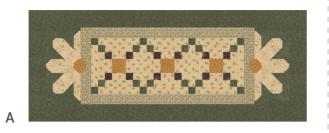

### Patterns by French General

- A) FG R001 Maison Rouenneries | 74" x 82"
- B) FG R002 Fleur De La Vie | 72" x 72"
- C) FG R003 Cabine | 61" x 78"
- D) FG R004 Carée | 72" x 72"

9