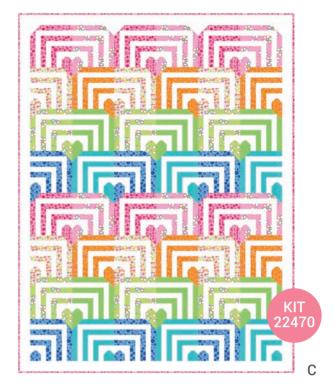

are available now!

## Woodland Wonder BY GINGIBER

#### **STICKERS**



#### **PANELS**



4839911

Panel Size: 24" x 44" Large Block Size: 12" Small Block Size: 6"



48400 11 Panel Size: 36" x 44" • Block Size: 18" x 22"

## Woodland Wonder BY GINGIBER



## Woodland Wonder BY GINGIBER



48390

















**OCTOBER DELIVERY** 





Fiesta! It's time to celebrate with colorful flowers, dots, and even a crazy bright plaid.

Giant crepe paper flowers are the inspiration for this newest collection. I've lived in the southwest for most of my life and have always loved a party filled with bright colors, fun, and friends.

Fiesta is a celebration!
All we need now is a pinata!

Barb

#### **SEPTEMBER 2024 DELIVERY**

IG | @meandmysisterdesigns #fiestafabric

moda FABRICS + SUPPLIES®









- A) ISE 130 Color Me Crayons | 57" x 76" by It's Sew Emma
- B) WS 36 Scissors & Spools | 46" x 51" by Wendy Sheppard
- C) WS 76 In My Heart | 52" x 68" by Wendy Sheppard
- D) B1580 It Takes Two Book | Multiple Projects by Me & My Sister Designs

## FIESTa! ME and MY sister DESIGNS



**Bella Solid Coordinates** 

## FIESTA! ME and MY sister DESIGNS





















SEPTEMBER DELIVERY

## i ombre metallic V and Co.





Will you be mine? This heart collection of V and Co. ombre brings the special sweetness and joy to your Valentine's day projects. Ten ombres in red, pinks, oranges, and purples with metallic gold hearts are perfect for all your lovely heart day projects. Featuring new-to-the-ombre-family colors for a short time only!

I Heart Ombre is the official collection for Mod