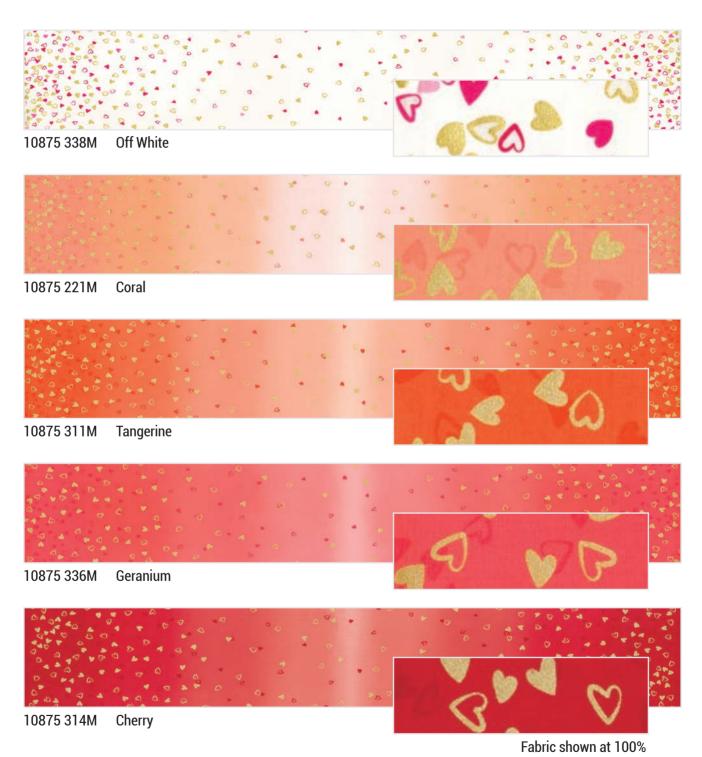

## i ombre metallic V and Co.

Will you be mine? This heart collection of V and Co. ombre brings the special sweetness and joy to your Valentine's day projects. Ten ombres in red, pinks, oranges, and purples with metallic gold hearts are perfect for all your lovely heart day projects. Featuring new-to-the-ombre-family colors for a short time only!

I Heart Ombre is the official collection for Moda's Stitch Pink 2024 campaign. Look for additional information in your Moda Insider newsletter and Marketing Tools, coming soon!

**OCTOBER 2024**Details coming soon!

#### **AUGUST 2024 DELIVERY**

IG | @vchristenson #iheartombremetallicfabric

VC 1254 Heart Strings 56" x 72"