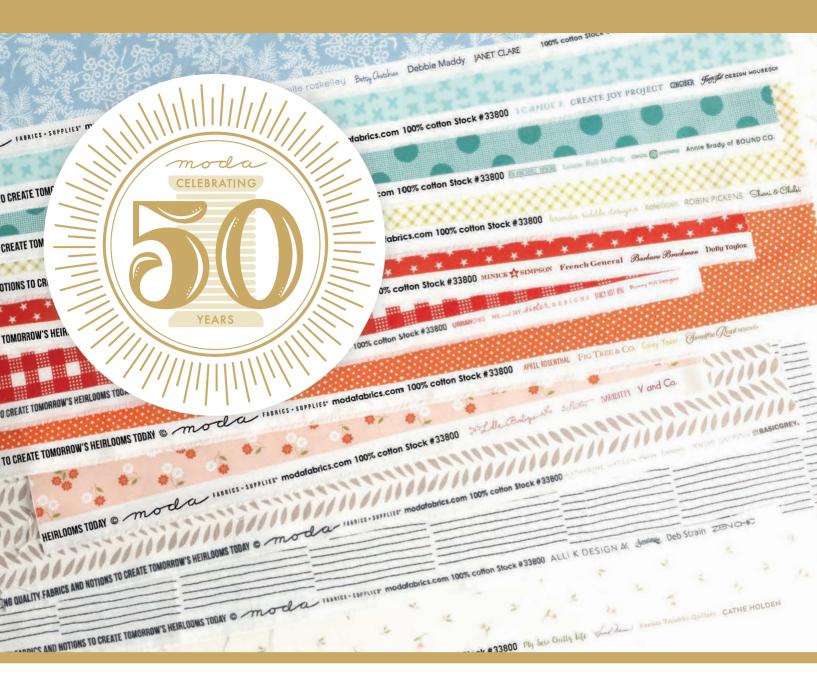

## Daisy Lane Kansas Troubles Quilters

•40 Prints •100% Premium Cotton
ABs include 40 skus. 108" Got Your Back Coordinates are not included in assortments or precuts.

To celebrate 50 Years of Moda, we have created a Moda rainbow collection that includes 11 four-in-one width-of-fabric prints featuring designs from 44 Moda designers.

Sample the best of Moda with this collection — a true rainbow with some must-have low volumes and neutrals. From old to new, traditional to modern — and everything in between — this commemorative, one-of-a-kind spectrum covers it all with an array of fun favorites from our beloved family of Moda designers.

Look for details coming soon about our "Celebrating 50 Years of Moda" contest featuring this one-of-a-kind collection!

IG | @modafabrics #celebrating50yearsofmodafabric

SEPTEMBER 2024 DELIVERY Moder FABRICS + SUPPLIES\*

## CELEBRATING 50 YEARS OF mode

Celebrating 50 years of providing quality fabrics and notions to create tomorrow's heirlooms today.