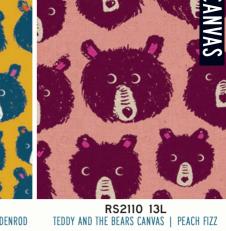

RS2107 14G ELECTRIC | DAISY

RS2109 17 FLAMES | DAISY

RS2106 19 ROCKSTAR | LIGHT BERRY

THE BAND | LIGHT BERRY

PICK GUARD | CHESHIRE

TEDDY AND THE BEARS | CHESHIRE

RS2110 19L TEDDY AND THE BEARS CANVAS | STEEL

#### **OCTOBER 2024 DELIVERY**

25 premium 100% Ruby Star Cotton prints 3 Cotton/Linen Canvas prints (70% cotton / 30% linen)

ALL PRINTS SHOWN AT 30% SCALE