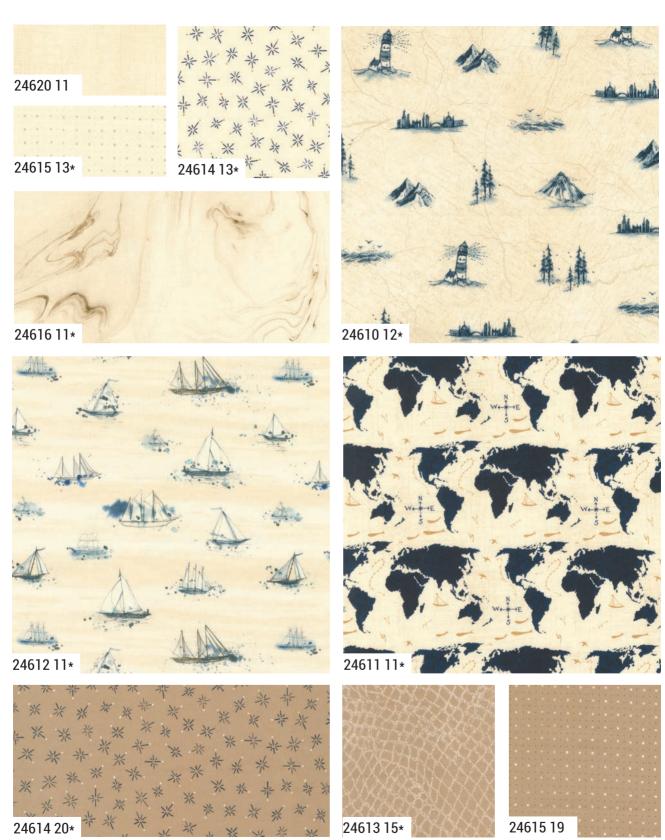

# LONGSHORE BY JANET CLARE

24618 11\*

Reduced to show full repeat

24618 13\*

# LONGSHORE BY JANET CLARE

•27 Prints •100% Premium Cotton
Precuts do not include the panel. JRs, LCs, MCs & PPs include 26 skus plus two each of 24610 - 24612, 24614-13 & 22, 24616 & 24618.

MOD 115 Rocky Ridge | 53" x 70"