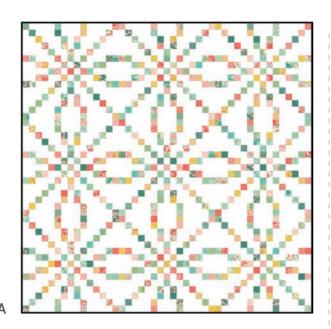

# tango o by Kate Spain

It's been 10 years since my Fandango collection was released, and it's time to hit the dance floor again. This time, let's Tango! I've expanded the color range in this vibrant, energetic collection to include blush pinks and deep teals that harmonize with the golds, turquoise, greens, and reds with a dazzling modern pulse. Enjoy many of the classic patterns, a few newbies, and some twirling combinations with another beloved collection (can you spot them?). Turn up the music, embrace your creative spirit, and fling your heart into this upbeat, rhythmic Tango!

#### **SEPTEMBER 2024 DELIVERY**

IG | @katespain #tangofabric

moda FABRICS + SUPPLIES®

- A) HQ 107 Braided Irish Chain | 92" x 92" JR Friendly by Happy Quilting
- B) WS 77 Parfait Goodness | 60" x 60" JR Friendly by Wendy Sheppard
- C) KS 2401 Luna Light and Dark Version 63" x 72" AB Friendly by Kate Spain
- D) KS 2402 Dance Party | 64" x 64" LC & PP Friendly by Kate Spain