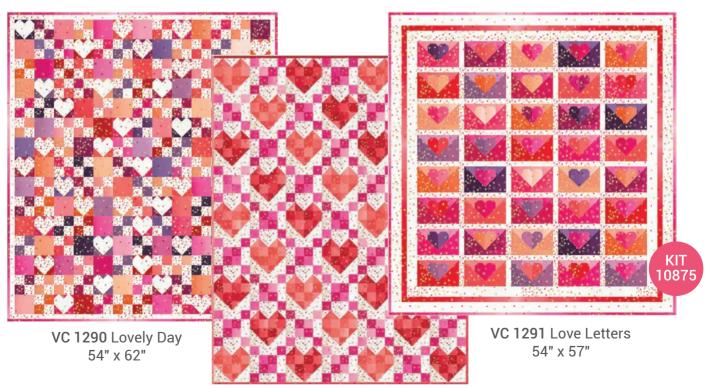

## i ombre metallic V and Co.

Will you be mine? This heart collection of V and Co. ombre brings the special sweetness and joy to your Valentine's day projects. Ten ombres in red, pinks, oranges, and purples with metallic gold hearts are perfect for all your lovely heart day projects. Featuring new-to-the-ombre-family colors for a short time only!

I Heart Ombre is the official collection for Moda's Stitch Pink 2024 campaign. Look for additional information in your Moda Insider newsletter and Marketing Tools, coming soon!

**OCTOBER 2024**Details coming soon!

#### **AUGUST 2024 DELIVERY**

IG | @vchristenson #iheartombremetallicfabric

VC 1254 Heart Strings 56" x 72"