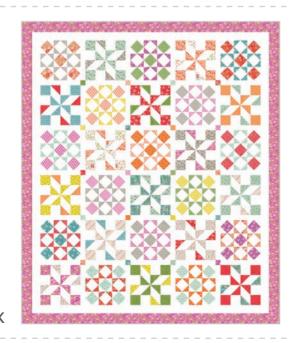

# tango o by Kate Spain

It's been 10 years since my Fandango collection was released, and it's time to hit the dance floor again. This time, let's Tango! I've expanded the color range in this vibrant, energetic collection to include blush pinks and deep teals that harmonize with the golds, turquoise, greens, and reds with a dazzling modern pulse. Enjoy many of the classic patterns, a few newbies, and some twirling combinations with another beloved collection (can you spot them?). Turn up the music, embrace your creative spirit, and fling your heart into this upbeat, rhythmic Tango!

#### **SEPTEMBER 2024 DELIVERY**

IG | @katespain #tangofabric

moda FABRICS + SUPPLIES®

- A) HQ 107 Braided Irish Chain | 92" x 92" JR Friendly by Happy Quilting
- B) WS 77 Parfait Goodness | 60" x 60" JR Friendly by Wendy Sheppard
- C) KS 2401 Luna Light and Dark Version 63" x 72" AB Friendly by Kate Spain
- D) KS 2402 Dance Party | 64" x 64" LC & PP Friendly by Kate Spain

## tango o by Kate Spain

## tango o by Kate Spain

27330

SEPTEMBER DELIVERY

•31 Prints •100% Premium Cotton

ABs include all 31 skus. JRs, LCs, MCs & PPs include 31 skus plus two each of 27330-11 - 23, 27331-21 & 31 and 27332. Bella Solid Coordinates are not included in assortments or precuts.