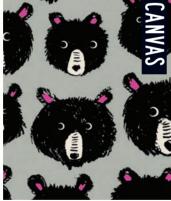

RS2107 14G ELECTRIC | DAISY

RS2109 17 FLAMES | DAISY

RS2106 19 ROCKSTAR | LIGHT BERRY

THE BAND | LIGHT BERRY

PICK GUARD | CHESHIRE

TEDDY AND THE BEARS | CHESHIRE

RS2110 19L TEDDY AND THE BEARS CANVAS | STEEL