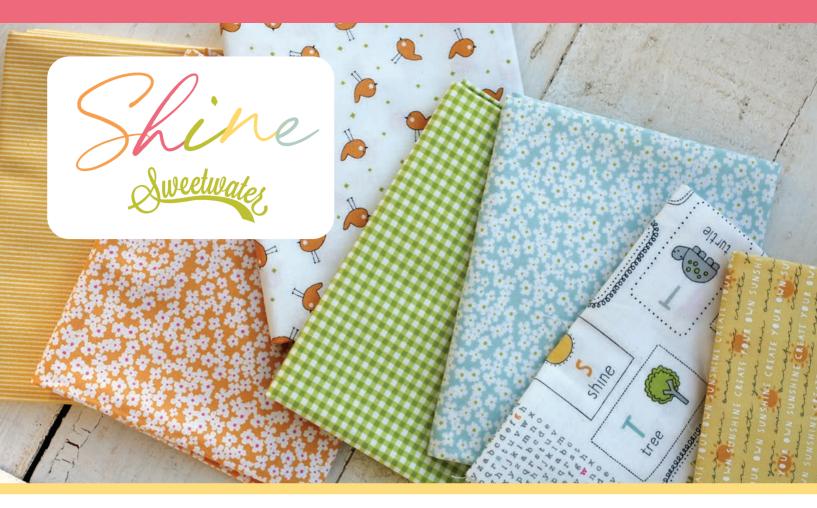

## SADDLE RANCH moda

33790

**SEPTEMBER DELIVERY** 

SW P315 Hello World Kid's Book 10" x 10" *JR Friendly* 

We thought "Shine" was the perfect name for this happy collection. From the happy, vibrant colors to the sweet, simple designs, Shine is sure to make you smile. Shine was originally designed to be a kid's collection, but it is completely versatile. The fabric is perfect for a baby quilt, as shown in the "Alphabet Soup" pattern, but would also be a great choice for any Spring or Summer project.

#### **OCTOBER 2024 DELIVERY**

IG | @sweetwaterfabric #shinefabric

## SWEETWATER.