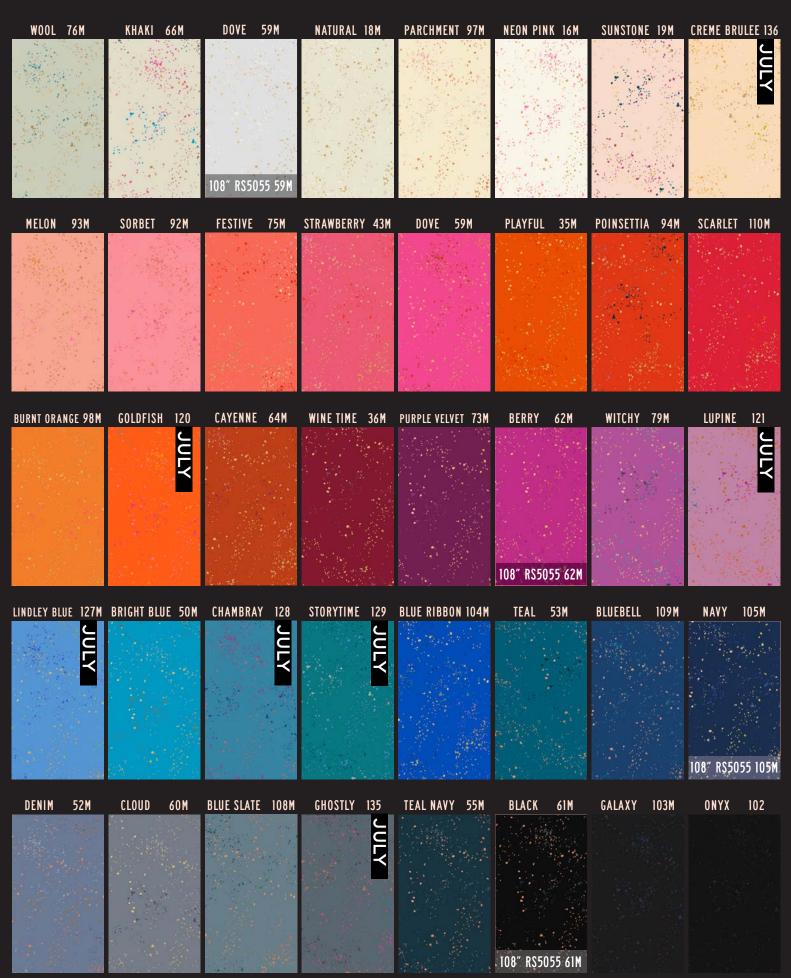

#### **RUBY STAR SOCIETY BASICS**

Browse the next few pages to see Starry, a new basic, as well as Speckled. Use them as supporting prints for other collections, or mix and match to create beautiful standalone projects!

The old Speckled colors and Starry are available now, with the Starry 108" shipping in June of 2024 and new Speckled shipping in July of 2024!

#### **SPECKLED**

by WHITE GOLD 14M CONFETTI 15 SWEET CREAM 90 SHELL 82M RASHIDA COLEMAN HALE AVAILABLE NOW, UNLESS STATED OTHERWISE Speckled is a paint splatter texture layered over a solid dyed Ruby Star Cotton base fabric, creating a rich, deep print with lots of dimension. This collection is even better than solids for supporting all of our Ruby Star Society collections. All skus are RS5027 [color number]. 108" wide fabrics are noted separately 108" RS5055 14M and come on 200 thread count cotton. PALE PINK 91M COTTON CANDY 37M PEACH 32 BALMY 116 PEONY 67M MACARON 118 DAISY 41M FLAMINGO SUNSHINE 71M GOLDEN HOUR 111M GOLDENROD 112 CLEMENTINE 100M SUNLIGHT 96M CITRON 65M CACTUS 63M EARTH 26M **POLAR** FROST 84M WATER BLUE 125 SOFT BLUE 48M TURQUOISE 72M **ICEBOX** SOFT AQUA 70M SUCCULENT 107M 101M 81M 108" RS5055 72M **PISTACHIO** 113 **VERDANT** 114 EMERALD GREEN 74M SARAH GREEN 115M PINE 58M SUEDE 132M COCOA 133M CAVIAR