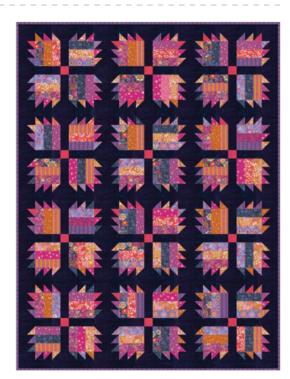

#### Patterns by Crystal Manning Art

- A) CMA 892 Amelia | 72" x 90" AB Friendly
- B) CMA 893 Sugar Bear | 62" x 82" 102" x 102" size also available
- C) CMA 894 Esther | 72" x 88" AB Friendly
- D) DLL 234 Nine Lives | 60" x 72" LC Friendly by Designs by Lavender Lime