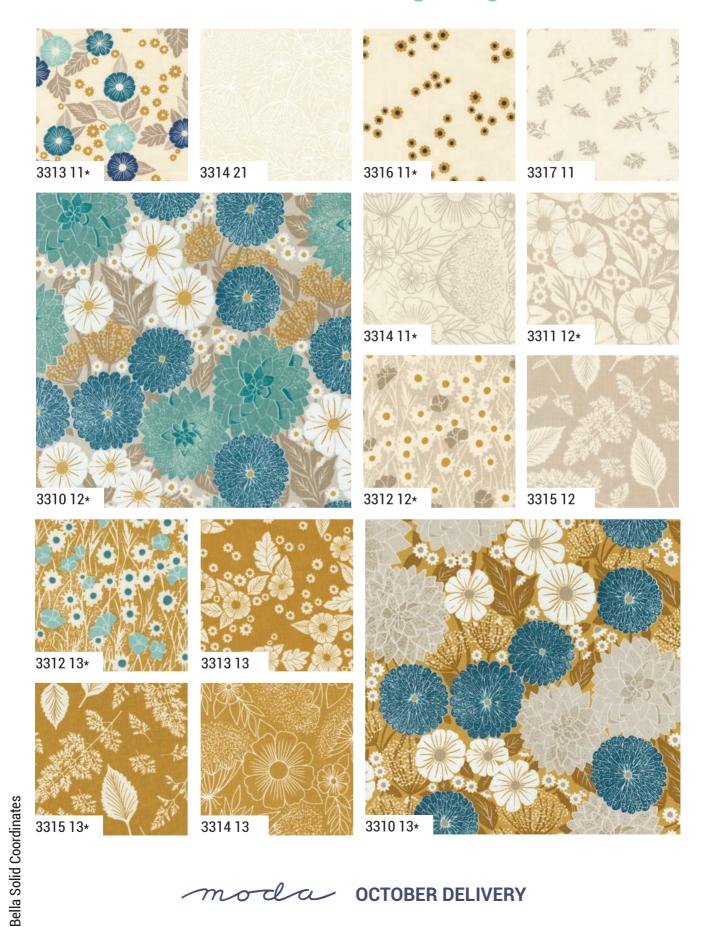

## FIELD OF FLOWERS

## KATHARINE WATSON

The inspiration for this collection was a big bouquet of garden flowers, collected in the early fall when everything is at its peak. Katharine used dahlias, zinnias, fennel, feverfew, and more collected from her own garden as the source material for an original linocut print. These patterns were based off the original linocuts and capture the abundance of a garden at the end of the growing season.

IG | @katharine\_watson #fieldofflowersfabric

modus FABRICS + SUPPLIES" OCTOBER 2024 DELIVERY

- A) HQ 136 Double Dutch | 84" x 84" FQ Friendly by Happy Quilting
- B) MOD 118 Variable Star | 60" x 75" LC Friendly by Moda
- C) MWP 220 Provence | 62" x 82" by My Wandering Path

## FIELD OF FLOWERS KATHARINE WATSON

**OCTOBER DELIVERY** 

## FIELD OF FLOWERS KATHARINE WATSON

3310

**OCTOBER DELIVERY** 

"Keep your face always toward the sunshine..."

-Walt Whitman

Those early mornings spent walking the shoreline in search of seashells were accompanied by salty air and a beautiful sunrise. Early morning at the ocean illuminates the water as the sky bursts with radiant hues. Our Laguna Sunrise collection reminds us of days shared driving down the coast, shorelines and shells, wildflowers blowing in the breeze, and the vibrant colors of vintage beach cottages and flowers.