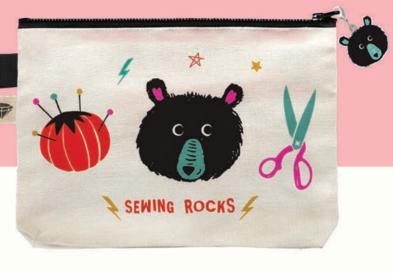

#### **SEWING ROCKS POUCH**

by Sarah Watts
SIZE: 10"x 6" #: RS 7075

Bear Zipper Pull Included!
OCTOBER DELIVERY

**ROCK SOCKS** 

by Sarah Watts #: RS 7073

One Size Fits Most, Cotton Blend OCTOBER DELIVERY