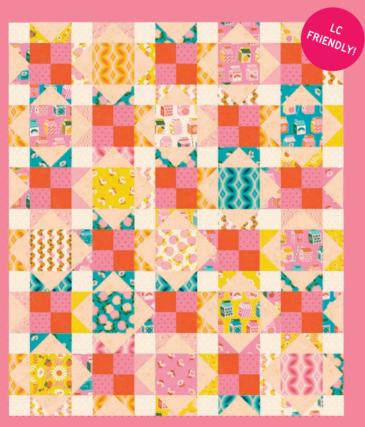

## KT Favorites Backgrounds Kansas Troubles Quilters

A lovely, warm background fabric can set the tone for your quilt, but those fabrics are usually the first to sell out at your favorite shop. Here's a collection of ten of my favorite backgrounds in shades of cream and tan that blend with all of my KT lines. Each piece stands alone as a background or sashing option, but I also love the unique, subtle color gradations when used together in these projects. Comfy Stars is the perfect quilt to layer on a bed with a colorful quilt for the season draped over the end. Make one of the classic Mini Charm quilts as a neutral background for a lovely tabletop vignette. Use these ten fabrics together or individually for a calming addition to your quilts. -Lynne

Classic MC Version 2 | 26" x 30"

Classic MC Version 3 | 21" x 24"

KT 33005 Classic MC's | MC Friendly

KT 24120 Comfy Stars Twin 82" x 106" DR Friendly

## KT Favorites Backgrounds Kansas Troubles Quilters

•10 Prints •100% Premium Cotton
DRs include two each of all 10 skus. HYs include all 10 skus. JRs, LCs, MCs & PPs include four each of all 10 skus.