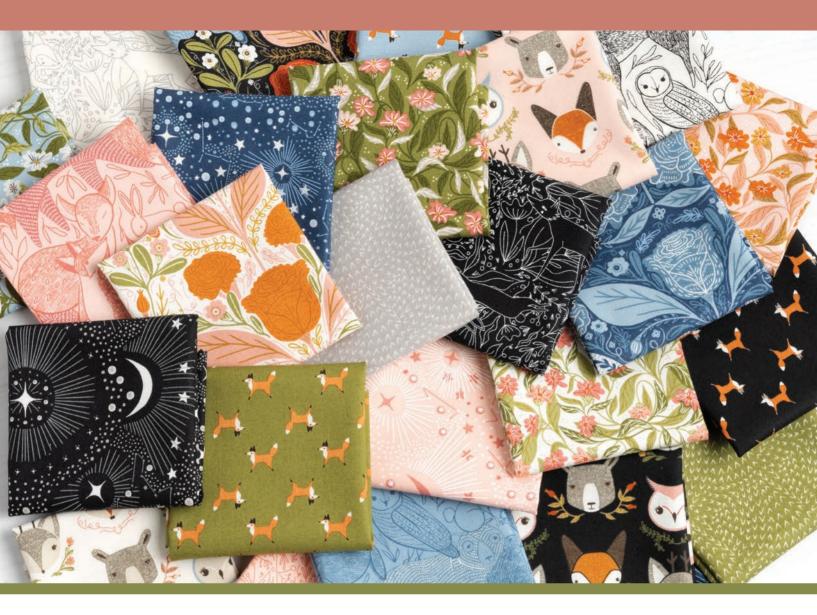

# Woodland Wonder

### BY GINGIBER

GB 081 Woodland Friends I 64" x 64"

Embrace the enchanting serenity of the forest with our newest fabric line. Woodland Wonder, This delightful collection invites you to wander through a whimsical woodland, where folk-artinspired patterns meet the tranguil beauty of nature. Each piece is adorned with Gingiber's hand-illustrated touches, featuring a menagerie of forest creatures that are both endearing and majestic. The collection's versatile palette is perfect for crafting cozy quilts, charming clothing, and enchanting home decor. With Woodland Wonder by Stacie Bloomfield, you can create a haven of comfort that echoes the spirit of the untamed wilderness, inviting everyone to indulge in the simplicity and beauty of nature. Let your imagination roam free and craft your own story with every thread.

#### **OCTOBER 2024 DELIVERY**

IG | @gingiber #woodlandwonderfabric

modu FABRICS + SUPPLIES°

GB 082 Frolic in Florals | 64" x 72" AB Friendly

GB 080 Woodland Whimsy | 72" x 86" AB Friendly