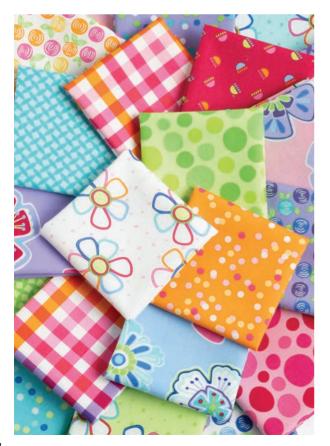

## Woodland Wonder BY GINGIBER

48390

**OCTOBER DELIVERY** 

Fiesta! It's time to celebrate with colorful flowers, dots, and even a crazy bright plaid.

Giant crepe paper flowers are the inspiration for this newest collection. I've lived in the southwest for most of my life and have always loved a party filled with bright colors, fun, and friends.

Fiesta is a celebration!
All we need now is a pinata!

Barb

#### **SEPTEMBER 2024 DELIVERY**

IG | @meandmysisterdesigns #fiestafabric

moda FABRICS + SUPPLIES®

- A) ISE 130 Color Me Crayons | 57" x 76" by It's Sew Emma
- B) WS 36 Scissors & Spools | 46" x 51" by Wendy Sheppard
- C) WS 76 In My Heart | 52" x 68" by Wendy Sheppard
- D) B1580 It Takes Two Book | Multiple Projects by Me & My Sister Designs