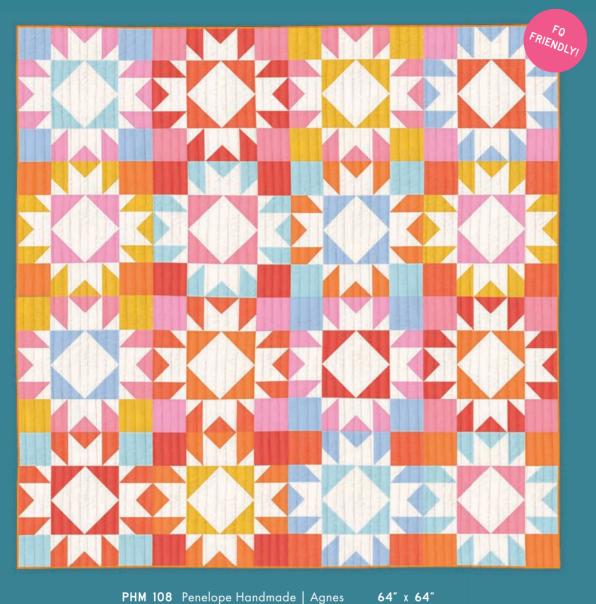

Penelope Handmade Dorothy

PHM 108 72" x 72"

Penelope Handmade Ebb And Flow

TLQ 1022 84" x 84"

Tara Lee Quiltery Drip

**TLQ 1014** Tara Lee Quiltery | Flicker

75" x 75"

TLQ 1018 Tara Lee Quiltery | Bolt

#### **ASSORTMENTS & PRECUTS**

ASSTRS4108

RS4108

PHM 108 Penelope Handmade | Agnes

MM 027 64" x 80"

Modernly Morgan Spectra

ES 539HBM 62" x 72"

Everyday Stitches Honey Blossom