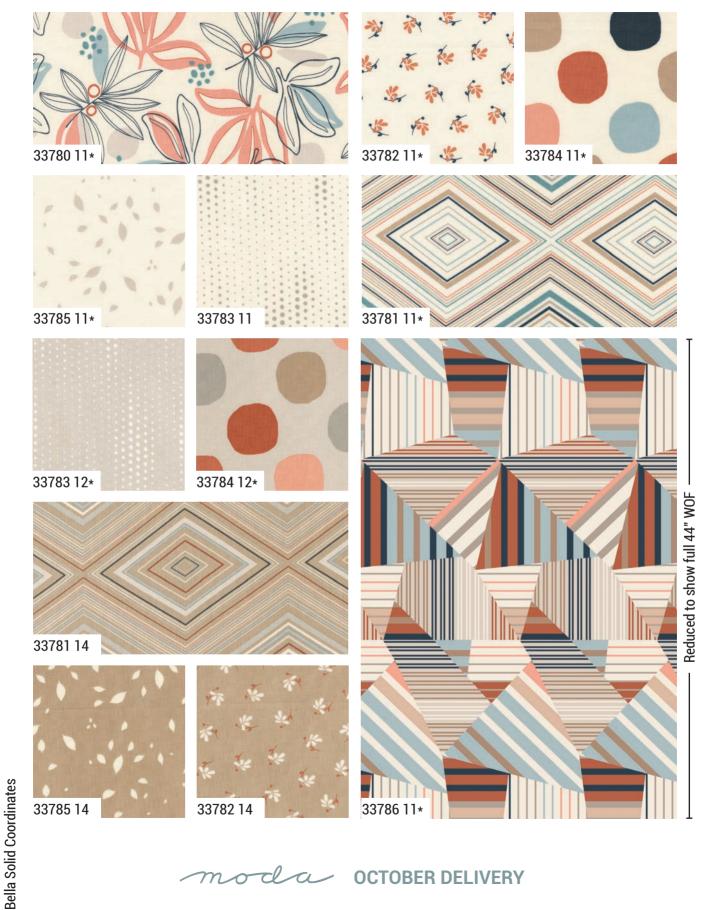

# Melose STUDIO

#### **OCTOBER 2024 DELIVERY**

IG | @modafabrics #melrosefabric

Create stylish quilts and home decor with Melrose by Studio M. Melrose features modern and sophisticated prints, including stylized botanicals and striking geometrics, in a soft and serene palette of aqua, blush, warm gray, and ecru, giving this collection a crisp and airy feel. A touch of deep charcoal blue adds a pop of drama! The Melrose collection also includes several linen prints, offering even more options for creating projects with texture and versatility.

DLL 234 Nine Lives | 60" x 72" LC Friendly

MOD 117 Bewitched | 50" x 62"

#### MOCHI LINEN 70% Cotton 30% Linen

# Melrose studio

**Bella Solid Coordinates** 

# Melrose studio

33780

OCTOBER DELIVERY