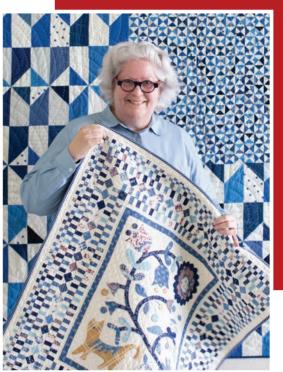

# Grand Haven: Laurie Simpson's Sweet Farewell

Written by Linzee McCray @seamswrite

Laurie Simpson is a quilter extraordinaire.
The patterns she creates under the Minick
& Simpson name include intricate piecing,
appliqué, and the occasional touch of
whimsy. Many involve handwork and
hundreds of pieces of fabric, and Laurie often
hand quilts the finished product.

Her start in quilting, however, was more modest. "I was maybe 13 or 14 and saw a quilt in Women's Day magazine that I thought was pretty neat," she remembers. No one in her family sewed, so Laurie bought small quantities of fabric and taught herself to handpiece blocks. "I was just a kid and then a poor student," she says. "So it wasn't until I was in my 30s that I got my first machine, a Featherweight."

Laurie Simpson holding her quilt, In the Garden (MS 2105)

In addition to her richly detailed patterns, she's known for the 65 lines of fabric she's designed for Moda, more than 40 of them with her sister Polly Minick. Their connection with Moda came in 2003 when Polly called to buy five yards of ticking fabric. She learned that Moda only sells to wholesale accounts, but her call was passed along to Moda's thendesign director, Cheryl Freydberg. A Country Home magazine story featuring Polly's home had introduced Cheryl to Polly's style, and she asked Polly if she'd like to design a line of wool. Polly, an experienced rug hooker, admittedly couldn't sew on a button and called Laurie, her quilting sister, to see if it was an idea worth considering. Laurie excitedly said yes, and the design team was born. Polly retired in 2018 and Laurie has continued to design fabric, including her newest line, Grand Haven.