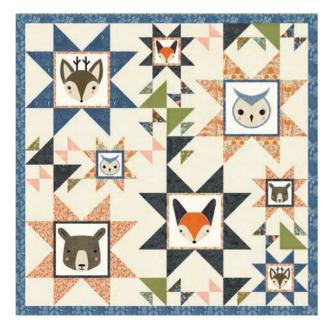

# Woodland Wonder

### BY GINGIBER

GB 081 Woodland Friends I 64" x 64"

Embrace the enchanting serenity of the forest with our newest fabric line. Woodland Wonder, This delightful collection invites you to wander through a whimsical woodland, where folk-artinspired patterns meet the tranguil beauty of nature. Each piece is adorned with Gingiber's hand-illustrated touches, featuring a menagerie of forest creatures that are both endearing and majestic. The collection's versatile palette is perfect for crafting cozy quilts, charming clothing, and enchanting home decor. With Woodland Wonder by Stacie Bloomfield, you can create a haven of comfort that echoes the spirit of the untamed wilderness, inviting everyone to indulge in the simplicity and beauty of nature. Let your imagination roam free and craft your own story with every thread.

#### **OCTOBER 2024 DELIVERY**

IG | @gingiber #woodlandwonderfabric

modu FABRICS + SUPPLIES°

GB 082 Frolic in Florals | 64" x 72" AB Friendly

GB 080 Woodland Whimsy | 72" x 86" AB Friendly