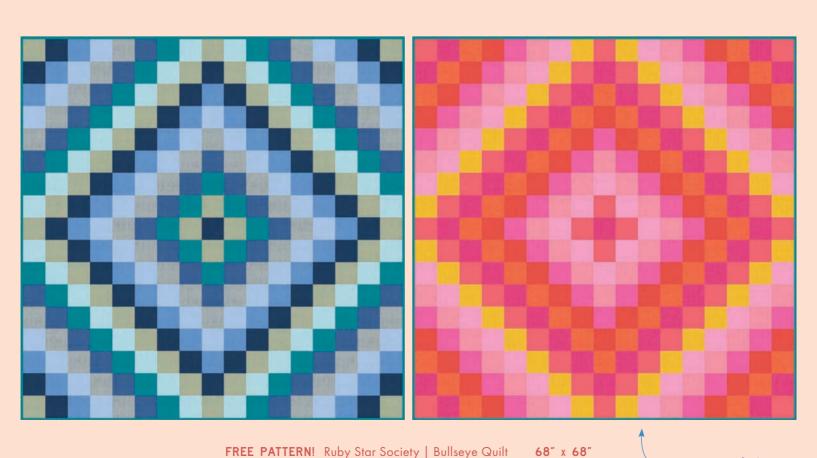

PHM 122 72" x 72" Penelope Handmade Edward

KTQ 178 66" x 74"

Kitchen Table Quilting The Irene Quilt

FREE PATTERN! Ruby Star Society | Bullseye Quilt