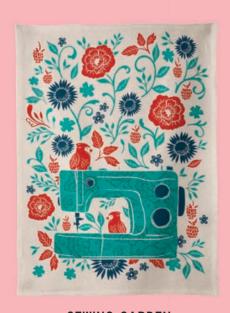

# SEWING GARDEN by Sarah Watts 100% COTTON 18"x 24" #: RS 7050

by Melody Miller
100% COTTON 18"× 24"
#: RS 7048

BUTTONS
by Jen Hewett
100% COTTON 18"x 24"
#: RS 7032