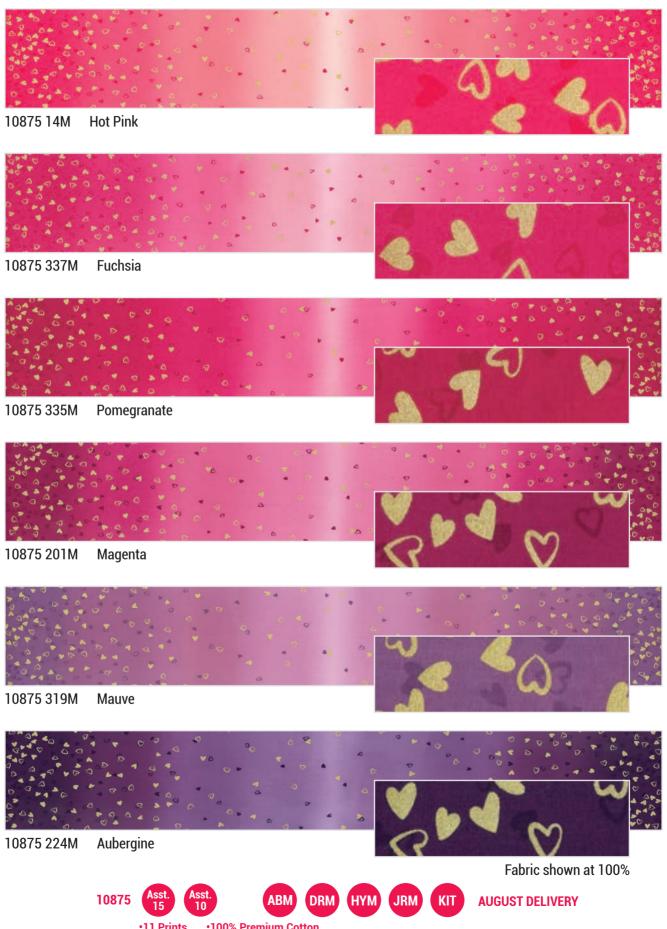

## i ombre metallic V and Co.

Will you be mine? This heart collection of V and Co. ombre brings the special sweetness and joy to your Valentine's day projects. Ten ombres in red, pinks, oranges, and purples with metallic gold hearts are perfect for all your lovely heart day projects. Featuring new-to-the-ombre-family colors for a short time only!

I Heart Ombre is the official collection for Moda's Stitch Pink 2024 campaign. Look for additional information in your Moda Insider newsletter and Marketing Tools, coming soon!

**OCTOBER 2024**Details coming soon!

#### **AUGUST 2024 DELIVERY**

IG | @vchristenson #iheartombremetallicfabric

VC 1254 Heart Strings 56" x 72"

## i ombre metallic V and Co.