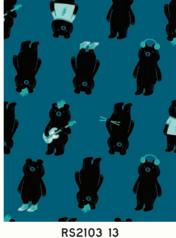

RS2107 14G ELECTRIC | DAISY

RS2109 17 FLAMES | DAISY

RS2106 19 ROCKSTAR | LIGHT BERRY

THE BAND | LIGHT BERRY

PICK GUARD | CHESHIRE

TEDDY AND THE BEARS | CHESHIRE

RS2110 19L TEDDY AND THE BEARS CANVAS | STEEL

RS2105 15 FRETBOARD | OYSTER

RS2109 14G FLAMES | GHOSTLY

RS2108 16 PICK GUARD | GHOSTLY

#### **OCTOBER 2024 DELIVERY**

25 premium 100% Ruby Star Cotton prints 3 Cotton/Linen Canvas prints (70% cotton / 30% linen)

ALL PRINTS SHOWN AT 30% SCALE

#### **ASSORTMENTS & PRECUTS**

ASSTRS2102

**COORDINATES & COMPLEMENTS** 

Sarah Watts

RS2106 18 ROCKSTAR | FROST

RS2104 17G GROUPIE | SUCCULENT

THE BAND | THUNDER

RS2102 14 TEDDY AND THE BEARS | THUNDER

RS2110 17L TEDDY AND THE BEARS | THUNDER

RS2107 17 ELECTRIC | BLACK

RS2108 17 PICK GUARD | BLACK

FROST RS5027 84M

SMA 114 Sew Mariana | Duck And Weave 56"

ES 544ZIG Everyday Stitches | Zigs

PHM 117 64" x 64"