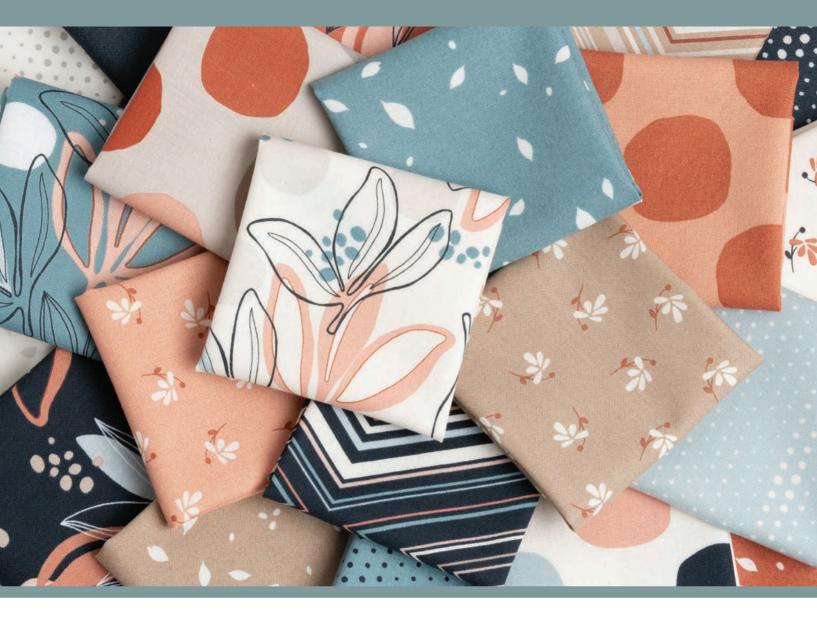

Maeve is like the glowing maple tree during the peak of autumn that grabs your attention. Bursting with florals, butterflies, and whimsical snails, each print is a tapestry of nature's wonder. The rich color palette, featuring regal purples, rustic reds, gleaming golds, and warm rusts, evokes the cozy embrace of fall. Designed to bring quilters joy and brighten homes, Maeve invites you to weave tales of nature's beauty into every stitch, creating quilts that resonate with vibrancy and warmth.

#### **OCTOBER 2024 DELIVERY**

IG | @crystalmanningart #maevefabric

modus FABRICS + SUPPLIES®

В

#### Patterns by Crystal Manning Art

- A) CMA 892 Amelia | 72" x 90" AB Friendly
- B) CMA 893 Sugar Bear | 62" x 82" 102" x 102" size also available
- C) CMA 894 Esther | 72" x 88" AB Friendly
- D) DLL 234 Nine Lives | 60" x 72" LC Friendly by Designs by Lavender Lime