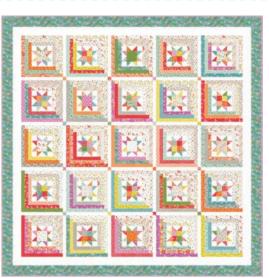

## KT Favorites Backgrounds Kansas Troubles Quilters

A lovely, warm background fabric can set the tone for your quilt, but those fabrics are usually the first to sell out at your favorite shop. Here's a collection of ten of my favorite backgrounds in shades of cream and tan that blend with all of my KT lines. Each piece stands alone as a background or sashing option, but I also love the unique, subtle color gradations when used together in these projects. Comfy Stars is the perfect quilt to layer on a bed with a colorful quilt for the season draped over the end. Make one of the classic Mini Charm quilts as a neutral background for a lovely tabletop vignette. Use these ten fabrics together or individually for a calming addition to your quilts. -Lynne

Classic MC Version 2 | 26" x 30"

Classic MC Version 3 | 21" x 24"

KT 33005 Classic MC's | MC Friendly

KT 24120 Comfy Stars Twin 82" x 106" DR Friendly

## KT Favorites Backgrounds Kansas Troubles Quilters

•10 Prints •100% Premium Cotton
DRs include two each of all 10 skus. HYs include all 10 skus. JRs, LCs, MCs & PPs include four each of all 10 skus.