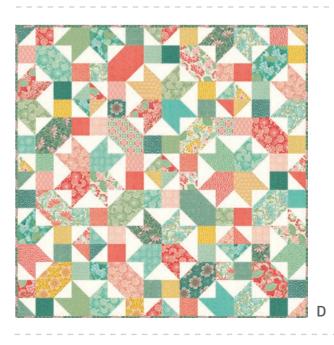

# tango o by Kate Spain

It's been 10 years since my Fandango collection was released, and it's time to hit the dance floor again. This time, let's Tango! I've expanded the color range in this vibrant, energetic collection to include blush pinks and deep teals that harmonize with the golds, turquoise, greens, and reds with a dazzling modern pulse. Enjoy many of the classic patterns, a few newbies, and some twirling combinations with another beloved collection (can you spot them?). Turn up the music, embrace your creative spirit, and fling your heart into this upbeat, rhythmic Tango!

#### **SEPTEMBER 2024 DELIVERY**

IG | @katespain #tangofabric

moda FABRICS + SUPPLIES®

- A) HQ 107 Braided Irish Chain | 92" x 92" JR Friendly by Happy Quilting
- B) WS 77 Parfait Goodness | 60" x 60" JR Friendly by Wendy Sheppard
- C) KS 2401 Luna Light and Dark Version 63" x 72" AB Friendly by Kate Spain
- D) KS 2402 Dance Party | 64" x 64" LC & PP Friendly by Kate Spain

## tango o by Kate Spain

## tango o by Kate Spain

27330

SEPTEMBER DELIVERY

•31 Prints •100% Premium Cotton

ABs include all 31 skus. JRs, LCs, MCs & PPs include 31 skus plus two each of 27330-11 - 23, 27331-21 & 31 and 27332. Bella Solid Coordinates are not included in assortments or precuts.