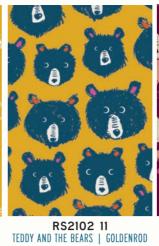

## \* RUBY STAR SOCIETY \*

JUICY | TEDDY AND THE BEARS | WARP & WEFT HUE | NEW HOME & GIFT

RSO093 11 DIAMONDS | SHELL

RS0091 12 HEARTS | MULTI

RS0090 12 STACKED UP | SHELL

RS0086 11 JUICY | SHELL

RS0089 12 RS0092 13 RS0090 14 RS0085 12 FLUTTERING | GOLDEN HOUR BABY FLOWERS | GOLDEN HOUR STACKED UP | GOLDEN HOUR POPPY GARDEN | GOLDEN HOUR

RS0086 14 JUICY | GOLDEN HOUR

RS0087 12 RATTAN | BUTTERCUP

RS0093 17

RS0085 14 POPPY GARDEN | SARAH GREEN

RSOO87 13 RATTAN | DARK TURQUOISE

**SEPTEMBER 2024 DELIVERY** 