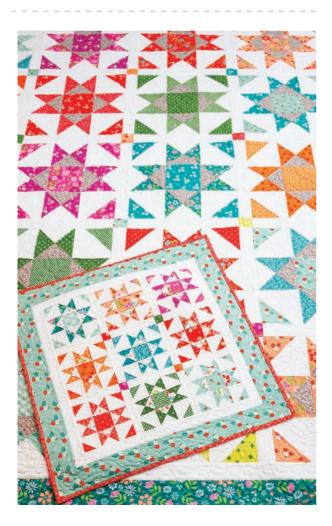

Over 15 years ago, Moda asked us to design a collection of French-inspired prints, filled with the old reds and neutrals that were popular in France in the 18th and 19th centunes. We called our first fabric collection Rouenneries and it is, still to this day, one of our favorites. Since then, we designed Rouenneries Deux and in September 2024, we are excited to release Rouenneries Trois — the third in a series of antique florals and small prints in a traditional French palette.

We hope you enjoy this classic reinterpretation of a favorite collection from French General.

### Patterns by French General

- A) FG R001 Maison Rouenneries | 74" x 82"
- B) FG R002 Fleur De La Vie | 72" x 72"
- C) FG R003 Cabine | 61" x 78"
- D) FG R004 Carée | 72" x 72"

9