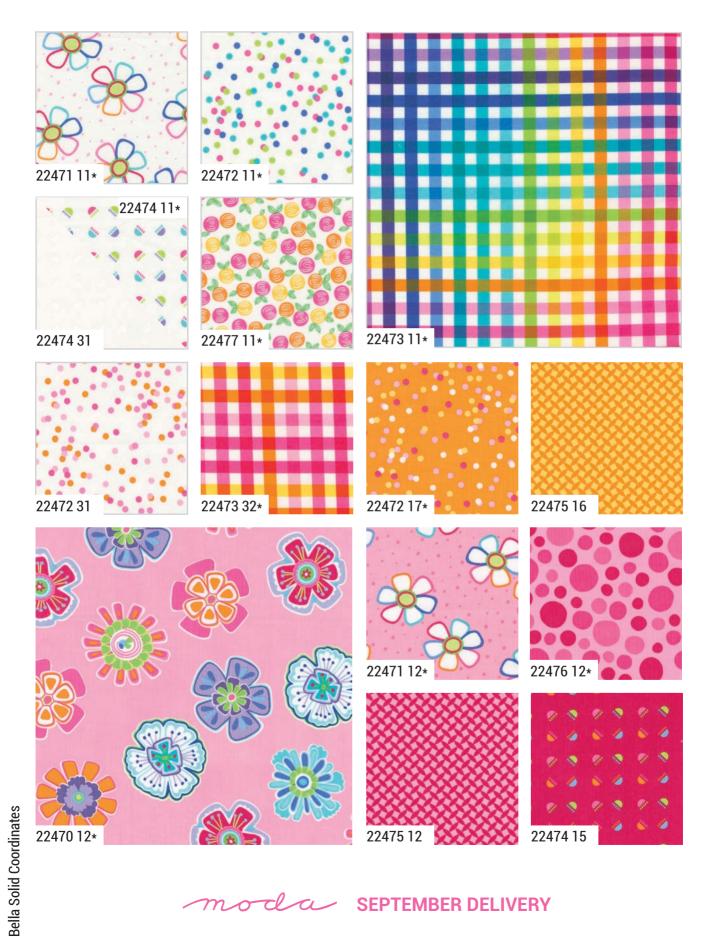

## **PLEASE NOTE:**

•Fabric images are reduced to 30% unless noted.

> •Panels reduced to fit accordingly.

•Fabrics marked with \* make up Low Cal assortments.

Due to printing restrictions, an exact fabric color match is not always possible.

#### **PRECUTS LEGEND**

- Group # 32<u>96</u>0

Asst. Asst. 15

- Assortments

- Low Cal Assortment (contains 10 yds of \* skus)

- Fat Quarter Bundle

– Dessert Roll

- Fat Eighth Bundle