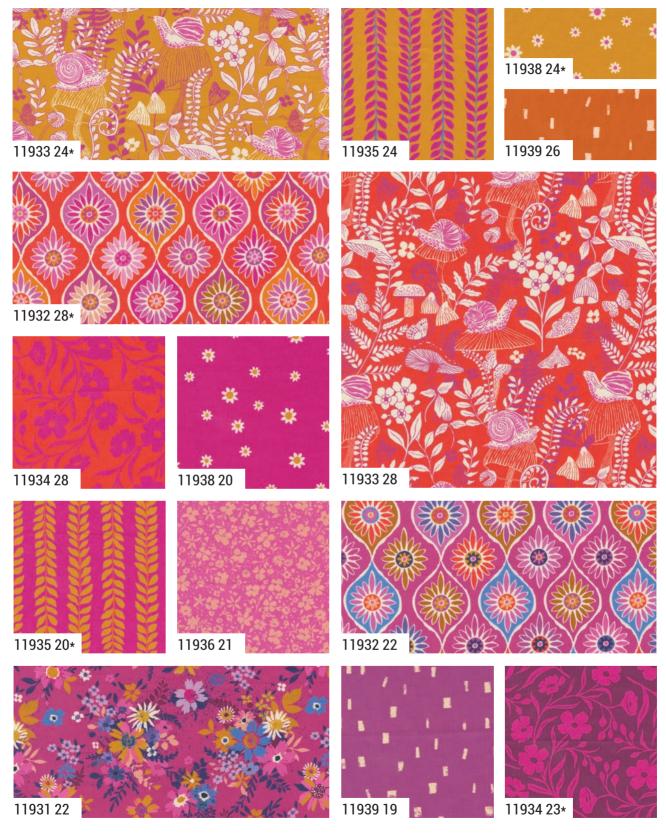

Maeve is like the glowing maple tree during the peak of autumn that grabs your attention. Bursting with florals, butterflies, and whimsical snails, each print is a tapestry of nature's wonder. The rich color palette, featuring regal purples, rustic reds, gleaming golds, and warm rusts, evokes the cozy embrace of fall. Designed to bring quilters joy and brighten homes, Maeve invites you to weave tales of nature's beauty into every stitch, creating quilts that resonate with vibrancy and warmth.

#### **OCTOBER 2024 DELIVERY**

IG | @crystalmanningart #maevefabric

modus FABRICS + SUPPLIES®

В

#### Patterns by Crystal Manning Art

- A) CMA 892 Amelia | 72" x 90" AB Friendly
- B) CMA 893 Sugar Bear | 62" x 82" 102" x 102" size also available
- C) CMA 894 Esther | 72" x 88" AB Friendly
- D) DLL 234 Nine Lives | 60" x 72" LC Friendly by Designs by Lavender Lime

**Bella Solid Coordinates** 

11930

**OCTOBER DELIVERY** 