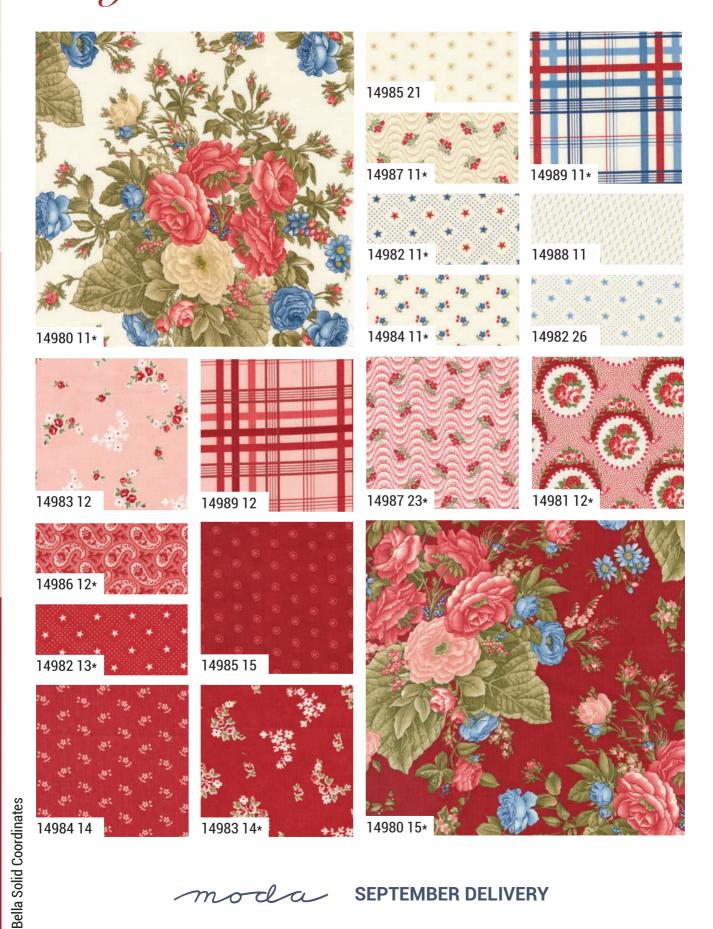

## Grand Haven MINICK SIMPSON

14980

SEPTEMBER DELIVERY

•34 Prints •100% Premium Cotton

JRs, LCs, MCs & PPs include 34 skus plus two each of 14980 & 14983-14 & 18. Bella Solid Coordinates are not included in assortments or precuts.