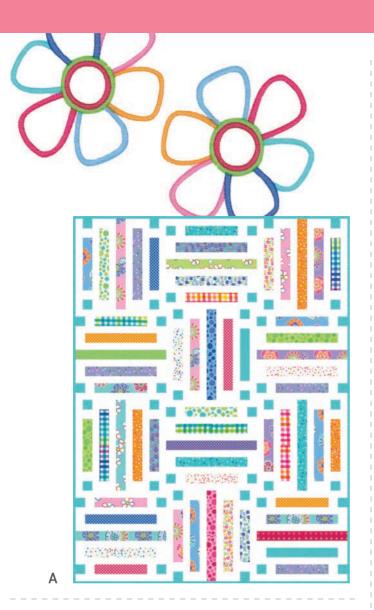

#### **SEPTEMBER 2024 DELIVERY**

IG | @meandmysisterdesigns #fiestafabric

moda FABRICS + SUPPLIES®

- A) ISE 130 Color Me Crayons | 57" x 76" by It's Sew Emma
- B) WS 36 Scissors & Spools | 46" x 51" by Wendy Sheppard
- C) WS 76 In My Heart | 52" x 68" by Wendy Sheppard
- D) B1580 It Takes Two Book | Multiple Projects by Me & My Sister Designs