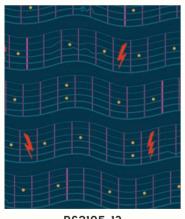

RS2107 14G ELECTRIC | DAISY

RS2109 17 FLAMES | DAISY

RS2106 19 ROCKSTAR | LIGHT BERRY

THE BAND | LIGHT BERRY

PICK GUARD | CHESHIRE

TEDDY AND THE BEARS | CHESHIRE

RS2110 19L TEDDY AND THE BEARS CANVAS | STEEL

RS2105 15 FRETBOARD | OYSTER

RS2109 14G FLAMES | GHOSTLY

RS2108 16 PICK GUARD | GHOSTLY

#### **OCTOBER 2024 DELIVERY**

25 premium 100% Ruby Star Cotton prints 3 Cotton/Linen Canvas prints (70% cotton / 30% linen)

ALL PRINTS SHOWN AT 30% SCALE