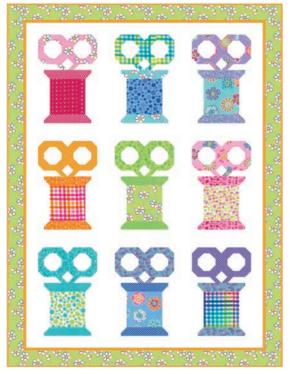

#### **SEPTEMBER 2024 DELIVERY**

IG | @meandmysisterdesigns #fiestafabric

moda FABRICS + SUPPLIES®

- A) ISE 130 Color Me Crayons | 57" x 76" by It's Sew Emma
- B) WS 36 Scissors & Spools | 46" x 51" by Wendy Sheppard
- C) WS 76 In My Heart | 52" x 68" by Wendy Sheppard
- D) B1580 It Takes Two Book | Multiple Projects by Me & My Sister Designs