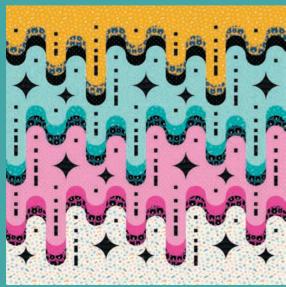

## SADDLE RANCH moda

33790

**SEPTEMBER DELIVERY** 

SW P315 Hello World Kid's Book 10" x 10" *JR Friendly* 

We thought "Shine" was the perfect name for this happy collection. From the happy, vibrant colors to the sweet, simple designs, Shine is sure to make you smile. Shine was originally designed to be a kid's collection, but it is completely versatile. The fabric is perfect for a baby quilt, as shown in the "Alphabet Soup" pattern, but would also be a great choice for any Spring or Summer project.

#### **OCTOBER 2024 DELIVERY**

IG | @sweetwaterfabric #shinefabric

## SWEETWATER.

# A b C D E f G H i j k L m N o P q R... S T U V W X Y Z P N P O

#### 55678 11P

# PRINTWORKS

Simply quilt and bind the panel or cut the blocks apart to use on quilts, bags, pillows, and table runners!

Packaged panel includes one 36" x 54" panel. 100% Cotton Canvas

SW P313 Alphabet Soup | 50" x 50"

**SW P314** Twirl | 52" x 64" *LC Friendly* 

Bella Solid Coordinates

**Bella Solid Coordinates** 

PP