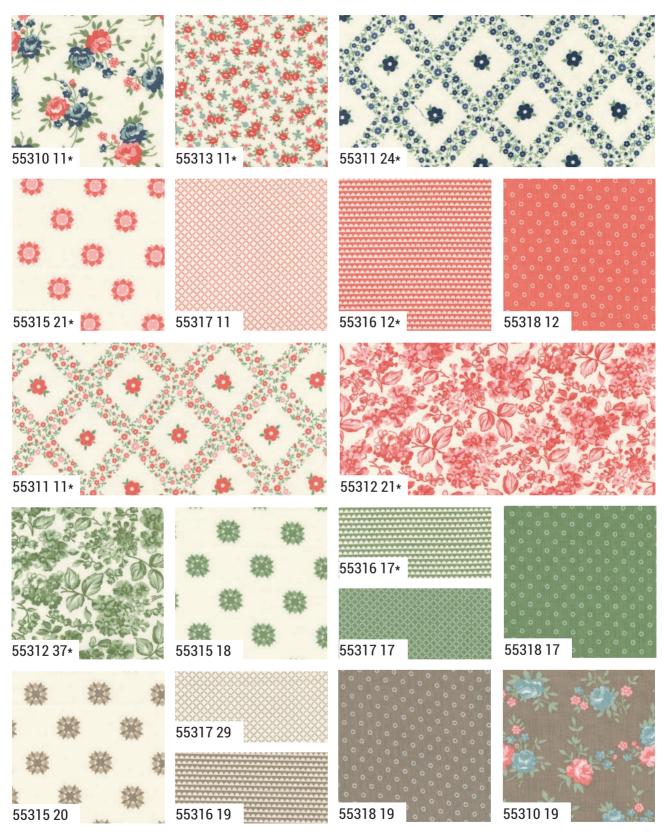

# Grand Haven MINICK SIMPSON

**SEPTEMBER DELIVERY** 

## Grand Haven MINICK SIMPSON

14980

SEPTEMBER DELIVERY

•34 Prints •100% Premium Cotton

JRs, LCs, MCs & PPs include 34 skus plus two each of 14980 & 14983-14 & 18. Bella Solid Coordinates are not included in assortments or precuts.