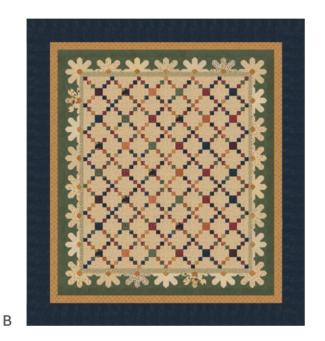

### Patterns by French General

- A) FG R001 Maison Rouenneries | 74" x 82"
- B) FG R002 Fleur De La Vie | 72" x 72"
- C) FG R003 Cabine | 61" x 78"
- D) FG R004 Carée | 72" x 72"

9