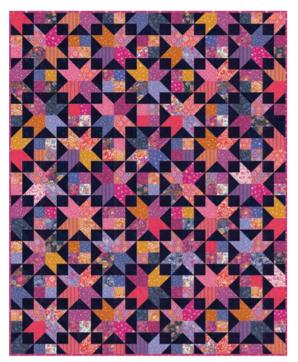

#### Patterns by Crystal Manning Art

- A) CMA 892 Amelia | 72" x 90" AB Friendly
- B) CMA 893 Sugar Bear | 62" x 82" 102" x 102" size also available
- C) CMA 894 Esther | 72" x 88" AB Friendly
- D) DLL 234 Nine Lives | 60" x 72" LC Friendly by Designs by Lavender Lime