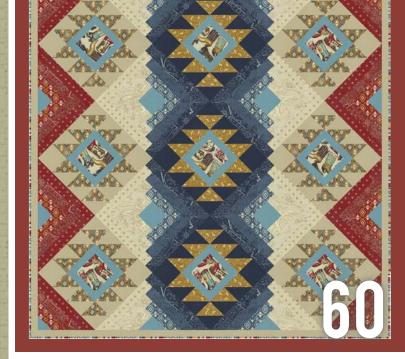

Rustle up a few projects with western flair using Moda's Saddle Ranch collection, featuring vintage cowboy toiles, rustic prints, saddle blanket and serape-inspired stripes, and a striking patchwork cheater print in tones of barn red, brass, turquoise, and denim.

#### SEPTEMBER DELIVERY

IG | @modafabrics #saddleranchfabric

modu FABRICS + SUPPLIES°

WS 16 Cactus | 72" x 92"

MOD 116 Spurs and Stripes | 62" x 62"

### SADDLE RANCH moda

moda SEPTEMBER DELIVERY

## SADDLE RANCH moda

33790

**SEPTEMBER DELIVERY** 

SW P315 Hello World Kid's Book 10" x 10" *JR Friendly* 

We thought "Shine" was the perfect name for this happy collection. From the happy, vibrant colors to the sweet, simple designs, Shine is sure to make you smile. Shine was originally designed to be a kid's collection, but it is completely versatile. The fabric is perfect for a baby quilt, as shown in the "Alphabet Soup" pattern, but would also be a great choice for any Spring or Summer project.