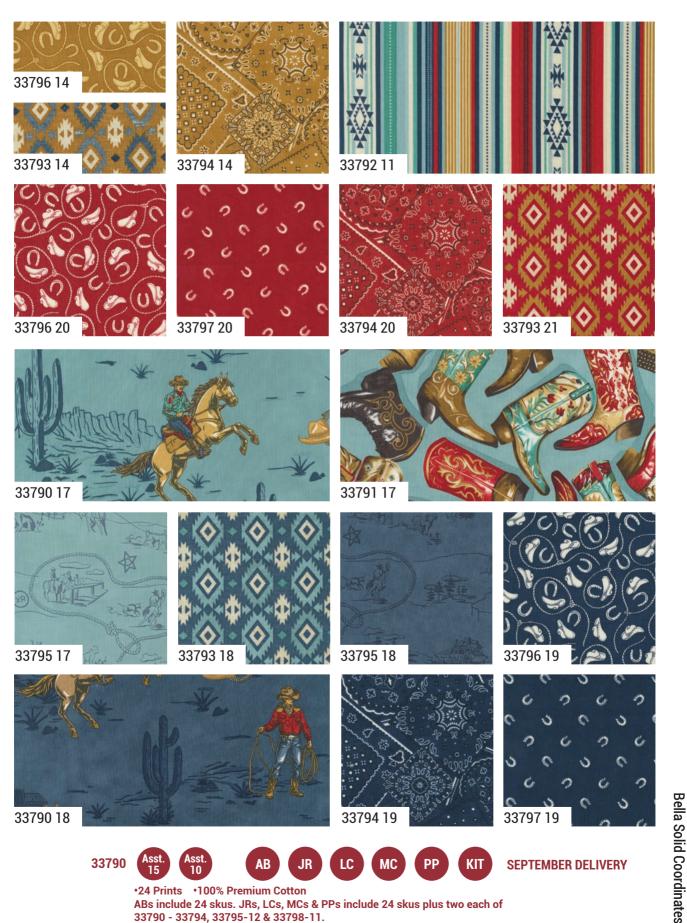

Rustle up a few projects with western flair using Moda's Saddle Ranch collection, featuring vintage cowboy toiles, rustic prints, saddle blanket and serape-inspired stripes, and a striking patchwork cheater print in tones of barn red, brass, turquoise, and denim.

#### SEPTEMBER DELIVERY

IG | @modafabrics #saddleranchfabric

modu FABRICS + SUPPLIES°

WS 16 Cactus | 72" x 92"

MOD 116 Spurs and Stripes | 62" x 62"

### SADDLE RANCH moda

moda SEPTEMBER DELIVERY

## SADDLE RANCH moda

33790

**SEPTEMBER DELIVERY** 

SW P315 Hello World Kid's Book 10" x 10" *JR Friendly* 

We thought "Shine" was the perfect name for this happy collection. From the happy, vibrant colors to the sweet, simple designs, Shine is sure to make you smile. Shine was originally designed to be a kid's collection, but it is completely versatile. The fabric is perfect for a baby quilt, as shown in the "Alphabet Soup" pattern, but would also be a great choice for any Spring or Summer project.