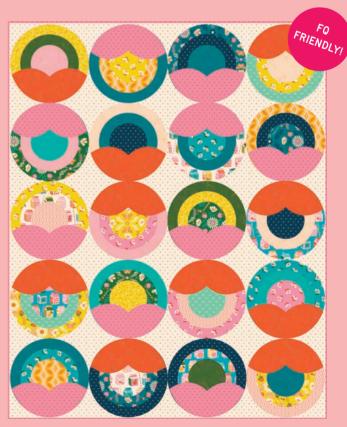

# Daisy Lane Kansas Troubles Quilters

As a child, I loved gathering flowers among the tall grass on our family's farm. Wild daisies were bountiful in shades of white to vellow and gold. Counting to see who had the most petals on a single flower and playing "Loves Me, Loves Me Not" was a perennial favorite

My Daisy Lane collection brings back fond memories of childhood and the anticipation of sharing this special time with our grandkids as the fields bloom in the spring.

-Lynne

#### **OCTOBER 2024 DELIVERY**

IG | @lynnektq #daisylanefabric

Olu FABRICS + SUPPLIES®

D

#### Patterns by Kansas Troubles Quilters

- A) KT 24032 Daisy Duo | 16" x 40"
- B) KT 24141 Daisy Chain Lap | 72" x 80" 88" x 108" Twin size also available
- C) KT 33006 Loves Me, Loves Me Not 24" x 24" MC Friendly
- D) KT 55153 Pick More Daisies Gold & Tan versions | 32" x 34" PP Friendly