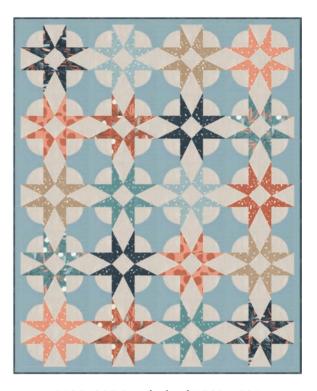

# Melose STUDIO

#### **OCTOBER 2024 DELIVERY**

IG | @modafabrics #melrosefabric

Create stylish quilts and home decor with Melrose by Studio M. Melrose features modern and sophisticated prints, including stylized botanicals and striking geometrics, in a soft and serene palette of aqua, blush, warm gray, and ecru, giving this collection a crisp and airy feel. A touch of deep charcoal blue adds a pop of drama! The Melrose collection also includes several linen prints, offering even more options for creating projects with texture and versatility.

# Melrose studio

**Bella Solid Coordinates** 

# Melrose studio

33780

OCTOBER DELIVERY