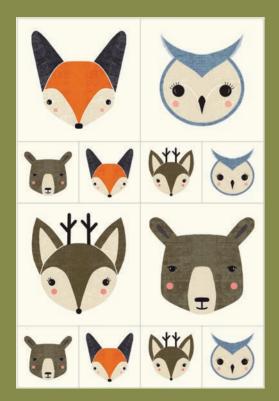

# Woodland Wonder

### BY GINGIBER

GB 081 Woodland Friends I 64" x 64"

Embrace the enchanting serenity of the forest with our newest fabric line. Woodland Wonder, This delightful collection invites you to wander through a whimsical woodland, where folk-artinspired patterns meet the tranguil beauty of nature. Each piece is adorned with Gingiber's hand-illustrated touches, featuring a menagerie of forest creatures that are both endearing and majestic. The collection's versatile palette is perfect for crafting cozy quilts, charming clothing, and enchanting home decor. With Woodland Wonder by Stacie Bloomfield, you can create a haven of comfort that echoes the spirit of the untamed wilderness, inviting everyone to indulge in the simplicity and beauty of nature. Let your imagination roam free and craft your own story with every thread.

#### **OCTOBER 2024 DELIVERY**

IG | @gingiber #woodlandwonderfabric

modu FABRICS + SUPPLIES°

GB 082 Frolic in Florals | 64" x 72" AB Friendly

GB 080 Woodland Whimsy | 72" x 86" AB Friendly

## Woodland Wonder BY GINGIBER

## Woodland Wonder BY GINGIBER

48390

**OCTOBER DELIVERY** 

Fiesta! It's time to celebrate with colorful flowers, dots, and even a crazy bright plaid.

Giant crepe paper flowers are the inspiration for this newest collection. I've lived in the southwest for most of my life and have always loved a party filled with bright colors, fun, and friends.