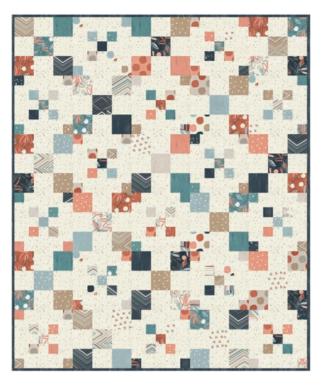

Maeve is like the glowing maple tree during the peak of autumn that grabs your attention. Bursting with florals, butterflies, and whimsical snails, each print is a tapestry of nature's wonder. The rich color palette, featuring regal purples, rustic reds, gleaming golds, and warm rusts, evokes the cozy embrace of fall. Designed to bring quilters joy and brighten homes, Maeve invites you to weave tales of nature's beauty into every stitch, creating quilts that resonate with vibrancy and warmth.

#### **OCTOBER 2024 DELIVERY**

IG | @crystalmanningart #maevefabric

modus FABRICS + SUPPLIES®

В

#### Patterns by Crystal Manning Art

- A) CMA 892 Amelia | 72" x 90" AB Friendly
- B) CMA 893 Sugar Bear | 62" x 82" 102" x 102" size also available
- C) CMA 894 Esther | 72" x 88" AB Friendly
- D) DLL 234 Nine Lives | 60" x 72" LC Friendly by Designs by Lavender Lime