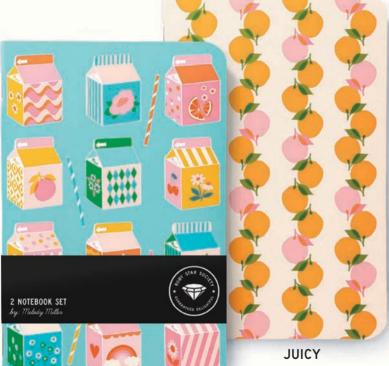

#### **JUICY**

NEEDLE MINDER
by Melody Miller
SIZE: 1.75"× 1.33" #: RS 7071

Shown here at 100% size SEPTEMBER DELIVERY

LARGE 2 NOTEBOOK SET by Melody Miller

SIZE: 5.5"×8.5" #: RS 7072

Interior pages are dotted, with 80 pages in each notebook.