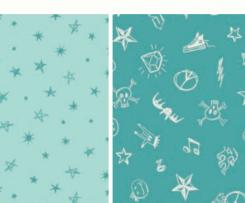

RS2107 14G ELECTRIC | DAISY

RS2109 17 FLAMES | DAISY

RS2106 19 ROCKSTAR | LIGHT BERRY

THE BAND | LIGHT BERRY

PICK GUARD | CHESHIRE

TEDDY AND THE BEARS | CHESHIRE

RS2110 19L TEDDY AND THE BEARS CANVAS | STEEL

RS2105 15 FRETBOARD | OYSTER

RS2109 14G FLAMES | GHOSTLY

RS2108 16 PICK GUARD | GHOSTLY

#### **OCTOBER 2024 DELIVERY**

25 premium 100% Ruby Star Cotton prints 3 Cotton/Linen Canvas prints (70% cotton / 30% linen)

ALL PRINTS SHOWN AT 30% SCALE

#### **ASSORTMENTS & PRECUTS**

ASSTRS2102

**COORDINATES & COMPLEMENTS** 

Sarah Watts

RS2106 18 ROCKSTAR | FROST

RS2104 17G GROUPIE | SUCCULENT

THE BAND | THUNDER

RS2102 14 TEDDY AND THE BEARS | THUNDER

RS2110 17L TEDDY AND THE BEARS | THUNDER

RS2107 17 ELECTRIC | BLACK

RS2108 17 PICK GUARD | BLACK

FROST RS5027 84M

SMA 114 Sew Mariana | Duck And Weave 56"

ES 544ZIG Everyday Stitches | Zigs

PHM 117 64" x 64"