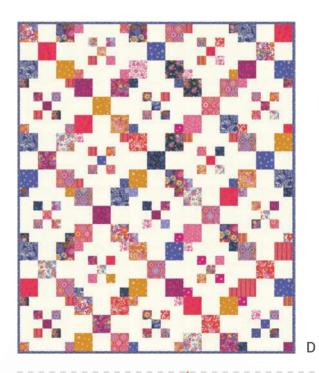

#### Patterns by Crystal Manning Art

- A) CMA 892 Amelia | 72" x 90" AB Friendly
- B) CMA 893 Sugar Bear | 62" x 82" 102" x 102" size also available
- C) CMA 894 Esther | 72" x 88" AB Friendly
- D) DLL 234 Nine Lives | 60" x 72" LC Friendly by Designs by Lavender Lime

**Bella Solid Coordinates** 

11930

**OCTOBER DELIVERY** 