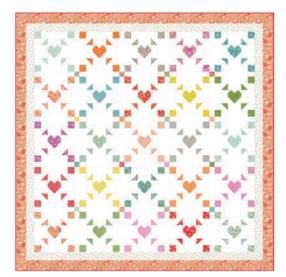

## i ombre metallic V and Co.

Will you be mine? This heart collection of V and Co. ombre brings the special sweetness and joy to your Valentine's day projects. Ten ombres in red, pinks, oranges, and purples with metallic gold hearts are perfect for all your lovely heart day projects. Featuring new-to-the-ombre-family colors for a short time only!

I Heart Ombre is the official collection for Moda's Stitch Pink 2024 campaign. Look for additional information in your Moda Insider newsletter and Marketing Tools, coming soon!

**OCTOBER 2024**Details coming soon!

#### **AUGUST 2024 DELIVERY**

IG | @vchristenson #iheartombremetallicfabric

VC 1254 Heart Strings 56" x 72"

## i ombre metallic V and Co.