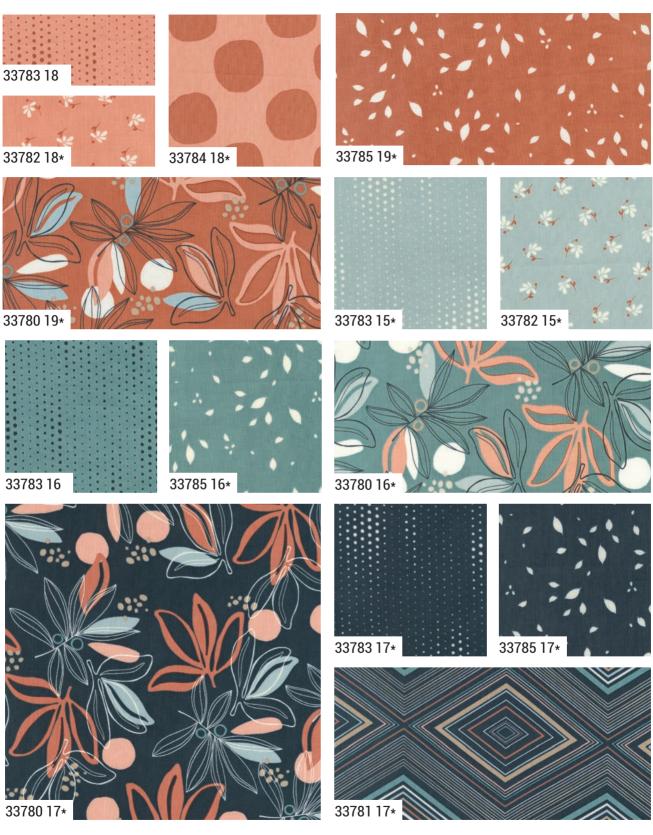

# LONGSHORE

## BY JANET CLARE

Longshore combines my fascination with maps and all things coastal with my wanderlust to explore and see more of the world. You just can't beat the thrill of being somewhere new (even if it's just a few miles away from home) and seeing everything with fresh eyes and inspiring energy.

I've chosen my favourite calming colour palette and combined it with storytelling prints for city breaks, mountain stays, visits to forests and days at the seaside; there's plenty of subtle and textural designs to accompany them and a fabulous collage print straight from the pages of my sketchbook.

Just add the dates and details of your adventures to the Newton map panel to create a truly unique family heirloom.

With Longshore, you can create quilts for every explorer, homebird, and adventure seeker you know!

#### **SEPTEMBER 2024 DELIVERY**

IG | @janeteclare #longshorefabric

Moder FABRICS + SUPPLIES®

С

Ε

F

#### **Patterns by Janet Clare**

- A) JC 054 Spoondrift | 65" x 72"
- B) JC 159 Sailing the Blue | 72" x 72"
- C) JC 161 Sail Away | 68" x 68"
- D) JC 241 P.O.S.H. (Port Out Starboard Home) 71" x 85"
- E) JC 255 Polestar | 75" x 75"
- F) JC 256 Good Tidings | 66" x 66"

# LONGSHORE BY JANET CLARE

24618 11\*

Reduced to show full repeat

24618 13\*

# LONGSHORE BY JANET CLARE

moda SEPTEMBER DELIVERY

# LONGSHORE BY JANET CLARE

•27 Prints •100% Premium Cotton
Precuts do not include the panel. JRs, LCs, MCs & PPs include 26 skus plus two each of 24610 - 24612, 24614-13 & 22, 24616 & 24618.

MOD 115 Rocky Ridge | 53" x 70"