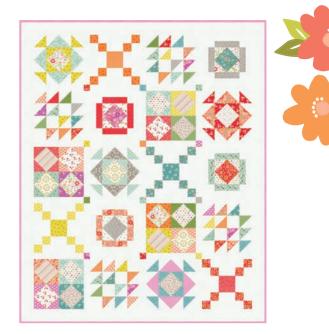

#### Book by It's Sew Emma

L) ISE 959 Family Favorites Book Brightly 12" Sampler Quilt | 59" x 72" Saltwater 18" Sampler Quilt | 72" x 93"

Bella Solid Coordinates

37680

SEPTEMBER DELIVERY

•36 Prints •100% Premium Cotton