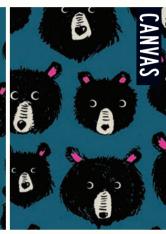

RS2107 14G ELECTRIC | DAISY

RS2109 17 FLAMES | DAISY

RS2106 19 ROCKSTAR | LIGHT BERRY

THE BAND | LIGHT BERRY

PICK GUARD | CHESHIRE

TEDDY AND THE BEARS | CHESHIRE

RS2110 19L TEDDY AND THE BEARS CANVAS | STEEL

RS2105 15 FRETBOARD | OYSTER

RS2109 14G FLAMES | GHOSTLY

RS2108 16 PICK GUARD | GHOSTLY

#### **OCTOBER 2024 DELIVERY**

25 premium 100% Ruby Star Cotton prints 3 Cotton/Linen Canvas prints (70% cotton / 30% linen)

ALL PRINTS SHOWN AT 30% SCALE

#### **ASSORTMENTS & PRECUTS**

ASSTRS2102

**COORDINATES & COMPLEMENTS** 

Sarah Watts

RS2106 18 ROCKSTAR | FROST

RS2104 17G GROUPIE | SUCCULENT

THE BAND | THUNDER

RS2102 14 TEDDY AND THE BEARS | THUNDER

RS2110 17L TEDDY AND THE BEARS | THUNDER

RS2107 17 ELECTRIC | BLACK

RS2108 17 PICK GUARD | BLACK

FROST RS5027 84M

SMA 114 Sew Mariana | Duck And Weave 56"

ES 544ZIG Everyday Stitches | Zigs

PHM 117 64" x 64"