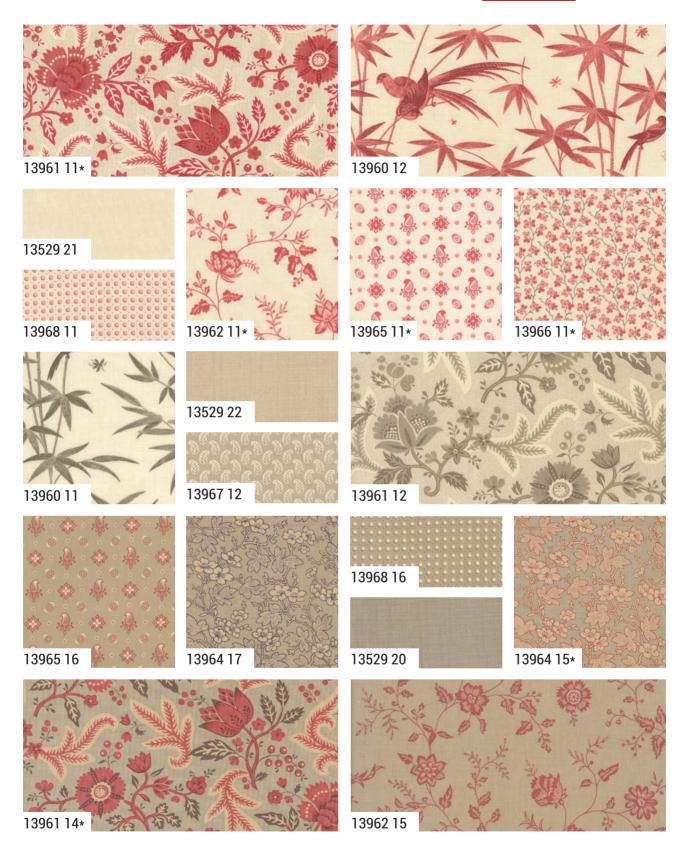

Over 15 years ago, Moda asked us to design a collection of French-inspired prints, filled with the old reds and neutrals that were popular in France in the 18th and 19th centunes. We called our first fabric collection Rouenneries and it is, still to this day, one of our favorites. Since then, we designed Rouenneries Deux and in September 2024, we are excited to release Rouenneries Trois — the third in a series of antique florals and small prints in a traditional French palette.

We hope you enjoy this classic reinterpretation of a favorite collection from French General.

## Rouenneries Trois French General

moda OCTOBER DELIVERY

## Rouenneries Trois French General

13960

**OCTOBER DELIVERY** 