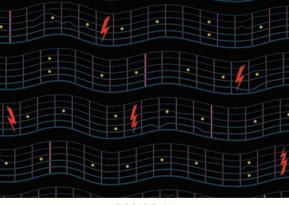

RS2107 14G ELECTRIC | DAISY

RS2109 17 FLAMES | DAISY

RS2106 19 ROCKSTAR | LIGHT BERRY

THE BAND | LIGHT BERRY

PICK GUARD | CHESHIRE

TEDDY AND THE BEARS | CHESHIRE

RS2110 19L TEDDY AND THE BEARS CANVAS | STEEL

RS2105 15 FRETBOARD | OYSTER

RS2109 14G FLAMES | GHOSTLY

RS2108 16 PICK GUARD | GHOSTLY

#### **OCTOBER 2024 DELIVERY**

25 premium 100% Ruby Star Cotton prints 3 Cotton/Linen Canvas prints (70% cotton / 30% linen)

ALL PRINTS SHOWN AT 30% SCALE