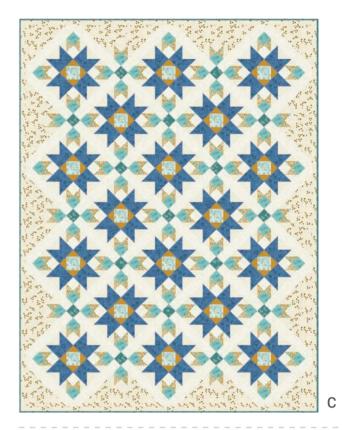

## FIELD OF FLOWERS

## KATHARINE WATSON

The inspiration for this collection was a big bouquet of garden flowers, collected in the early fall when everything is at its peak. Katharine used dahlias, zinnias, fennel, feverfew, and more collected from her own garden as the source material for an original linocut print. These patterns were based off the original linocuts and capture the abundance of a garden at the end of the growing season.

IG | @katharine\_watson #fieldofflowersfabric

modus FABRICS + SUPPLIES" OCTOBER 2024 DELIVERY

- A) HQ 136 Double Dutch | 84" x 84" FQ Friendly by Happy Quilting
- B) MOD 118 Variable Star | 60" x 75" LC Friendly by Moda
- C) MWP 220 Provence | 62" x 82" by My Wandering Path

## FIELD OF FLOWERS KATHARINE WATSON

**OCTOBER DELIVERY** 

## FIELD OF FLOWERS KATHARINE WATSON

3310

**OCTOBER DELIVERY** 

"Keep your face always toward the sunshine..."

-Walt Whitman

Those early mornings spent walking the shoreline in search of seashells were accompanied by salty air and a beautiful sunrise. Early morning at the ocean illuminates the water as the sky bursts with radiant hues. Our Laguna Sunrise collection reminds us of days shared driving down the coast, shorelines and shells, wildflowers blowing in the breeze, and the vibrant colors of vintage beach cottages and flowers.