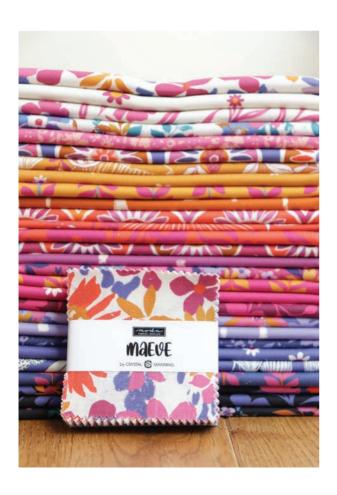

Maeve is like the glowing maple tree during the peak of autumn that grabs your attention. Bursting with florals, butterflies, and whimsical snails, each print is a tapestry of nature's wonder. The rich color palette, featuring regal purples, rustic reds, gleaming golds, and warm rusts, evokes the cozy embrace of fall. Designed to bring quilters joy and brighten homes, Maeve invites you to weave tales of nature's beauty into every stitch, creating quilts that resonate with vibrancy and warmth.

#### **OCTOBER 2024 DELIVERY**

IG | @crystalmanningart #maevefabric

modus FABRICS + SUPPLIES®

В