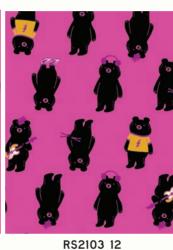

#### **ASSORTMENTS & PRECUTS**

ASSTRS2102

**COORDINATES & COMPLEMENTS** 

Sarah Watts

RS2106 18 ROCKSTAR | FROST

RS2104 17G GROUPIE | SUCCULENT

THE BAND | THUNDER

RS2102 14 TEDDY AND THE BEARS | THUNDER