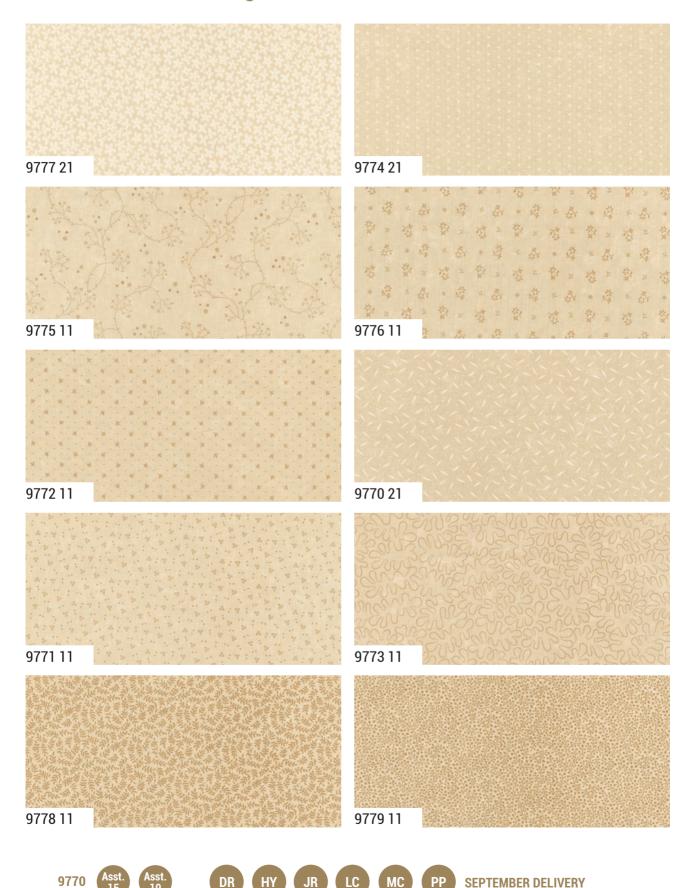

## KT Favorites Backgrounds Kansas Troubles Quilters

A lovely, warm background fabric can set the tone for your quilt, but those fabrics are usually the first to sell out at your favorite shop. Here's a collection of ten of my favorite backgrounds in shades of cream and tan that blend with all of my KT lines. Each piece stands alone as a background or sashing option, but I also love the unique, subtle color gradations when used together in these projects. Comfy Stars is the perfect quilt to layer on a bed with a colorful quilt for the season draped over the end. Make one of the classic Mini Charm quilts as a neutral background for a lovely tabletop vignette. Use these ten fabrics together or individually for a calming addition to your quilts. -Lynne

Classic MC Version 2 | 26" x 30"

Classic MC Version 3 | 21" x 24"

KT 33005 Classic MC's | MC Friendly

KT 24120 Comfy Stars Twin 82" x 106" DR Friendly

## KT Favorites Backgrounds Kansas Troubles Quilters

•10 Prints •100% Premium Cotton
DRs include two each of all 10 skus. HYs include all 10 skus. JRs, LCs, MCs & PPs include four each of all 10 skus.