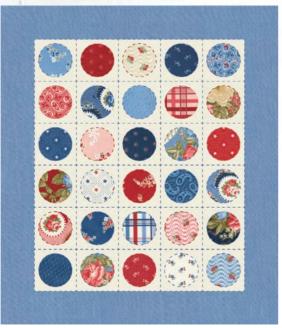

PS14980 Circle Game | 16" x 19"

Grand Haven is a beach lover's dream.
The wind and waves from Lake
Michigan make this a summertime
delight. Our Grand Haven fabric group
is a happy red, white, and blue textile
bundle perfect for quilts and home dec.
We have loved showing you our home
through these wonderful Moda fabric
collections.