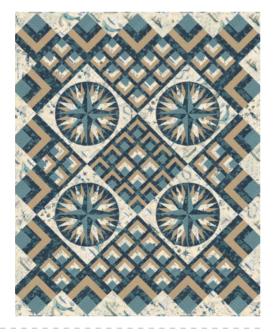

# LONGSHORE

## BY JANET CLARE

Longshore combines my fascination with maps and all things coastal with my wanderlust to explore and see more of the world. You just can't beat the thrill of being somewhere new (even if it's just a few miles away from home) and seeing everything with fresh eyes and inspiring energy.

I've chosen my favourite calming colour palette and combined it with storytelling prints for city breaks, mountain stays, visits to forests and days at the seaside; there's plenty of subtle and textural designs to accompany them and a fabulous collage print straight from the pages of my sketchbook.

Just add the dates and details of your adventures to the Newton map panel to create a truly unique family heirloom.

With Longshore, you can create quilts for every explorer, homebird, and adventure seeker you know!

#### **Patterns by Janet Clare**

- A) JC 054 Spoondrift | 65" x 72"
- B) JC 159 Sailing the Blue | 72" x 72"
- C) JC 161 Sail Away | 68" x 68"
- D) JC 241 P.O.S.H. (Port Out Starboard Home) 71" x 85"
- E) JC 255 Polestar | 75" x 75"
- F) JC 256 Good Tidings | 66" x 66"