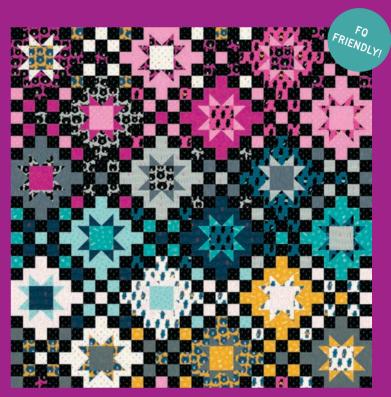

## \* RUBY STAR SOCIETY \*

JUICY | TEDDY AND THE BEARS | WARP & WEFT HUE | NEW HOME & GIFT

RSO093 11 DIAMONDS | SHELL

RS0091 12 HEARTS | MULTI

RS0090 12 STACKED UP | SHELL

RS0086 11 JUICY | SHELL

RS0089 12 RS0092 13 RS0090 14 RS0085 12 FLUTTERING | GOLDEN HOUR BABY FLOWERS | GOLDEN HOUR STACKED UP | GOLDEN HOUR POPPY GARDEN | GOLDEN HOUR

RS0086 14 JUICY | GOLDEN HOUR

RS0087 12 RATTAN | BUTTERCUP

RS0093 17

RS0085 14 POPPY GARDEN | SARAH GREEN

RSOO87 13 RATTAN | DARK TURQUOISE

**SEPTEMBER 2024 DELIVERY** 

#### **ASSORTMENTS & PRECUTS**

ASSTRS0085

**COORDINATES & COMPLEMENTS** 

**SMA 125** 52" x 62"

Summer Lanterns 58" x 71"

Nomadic Quilter CJ 128 58" x 67"

G-Force

Cotton And Joy Mod Dreams

Sew Mariana NQ 109

MCQ 011 Megan Collins | Rainbow Sky

60" x 75"

**PPP 40** 70½" x **84**½" Pen + Paper Patterns | Best Buds

ES 522CNS Everyday Stitches | Constellation

70" v 73"

SSM 110 Seams Sew Me | Posy Chain 60" x 84"