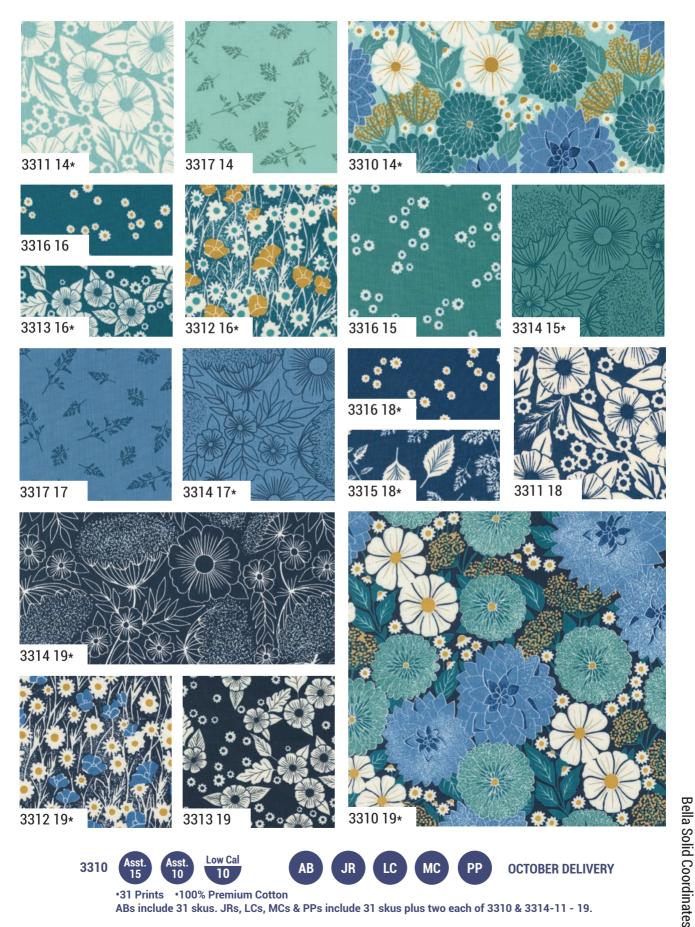

## FIELD OF FLOWERS

## KATHARINE WATSON

The inspiration for this collection was a big bouquet of garden flowers, collected in the early fall when everything is at its peak. Katharine used dahlias, zinnias, fennel, feverfew, and more collected from her own garden as the source material for an original linocut print. These patterns were based off the original linocuts and capture the abundance of a garden at the end of the growing season.

IG | @katharine\_watson #fieldofflowersfabric

modus FABRICS + SUPPLIES" OCTOBER 2024 DELIVERY

- A) HQ 136 Double Dutch | 84" x 84" FQ Friendly by Happy Quilting
- B) MOD 118 Variable Star | 60" x 75" LC Friendly by Moda
- C) MWP 220 Provence | 62" x 82" by My Wandering Path

## FIELD OF FLOWERS KATHARINE WATSON

**OCTOBER DELIVERY** 

## FIELD OF FLOWERS KATHARINE WATSON

3310

**OCTOBER DELIVERY** 

"Keep your face always toward the sunshine..."

-Walt Whitman

Those early mornings spent walking the shoreline in search of seashells were accompanied by salty air and a beautiful sunrise. Early morning at the ocean illuminates the water as the sky bursts with radiant hues. Our Laguna Sunrise collection reminds us of days shared driving down the coast, shorelines and shells, wildflowers blowing in the breeze, and the vibrant colors of vintage beach cottages and flowers.