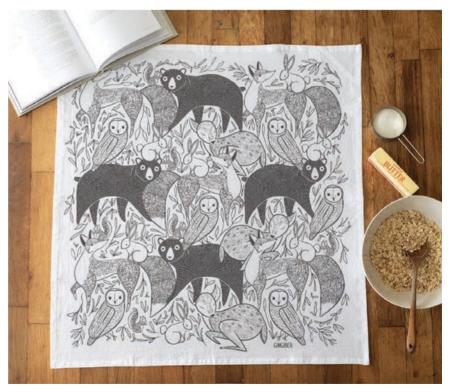

# Woodland Wonder

### BY GINGIBER

GB 081 Woodland Friends I 64" x 64"

Embrace the enchanting serenity of the forest with our newest fabric line. Woodland Wonder, This delightful collection invites you to wander through a whimsical woodland, where folk-artinspired patterns meet the tranguil beauty of nature. Each piece is adorned with Gingiber's hand-illustrated touches, featuring a menagerie of forest creatures that are both endearing and majestic. The collection's versatile palette is perfect for crafting cozy quilts, charming clothing, and enchanting home decor. With Woodland Wonder by Stacie Bloomfield, you can create a haven of comfort that echoes the spirit of the untamed wilderness, inviting everyone to indulge in the simplicity and beauty of nature. Let your imagination roam free and craft your own story with every thread.

#### **OCTOBER 2024 DELIVERY**

IG | @gingiber #woodlandwonderfabric

modu FABRICS + SUPPLIES°

GB 082 Frolic in Florals | 64" x 72" AB Friendly

GB 080 Woodland Whimsy | 72" x 86" AB Friendly

#### **NOTEPADS**

Size: 7" x 4 1/4"

NP2116 NP2117 NP2118

F518

**TEA TOWELS** 

Size: 7" x 4 1/4"

F534

Notepads, Tea Towels & Stickers are available now!