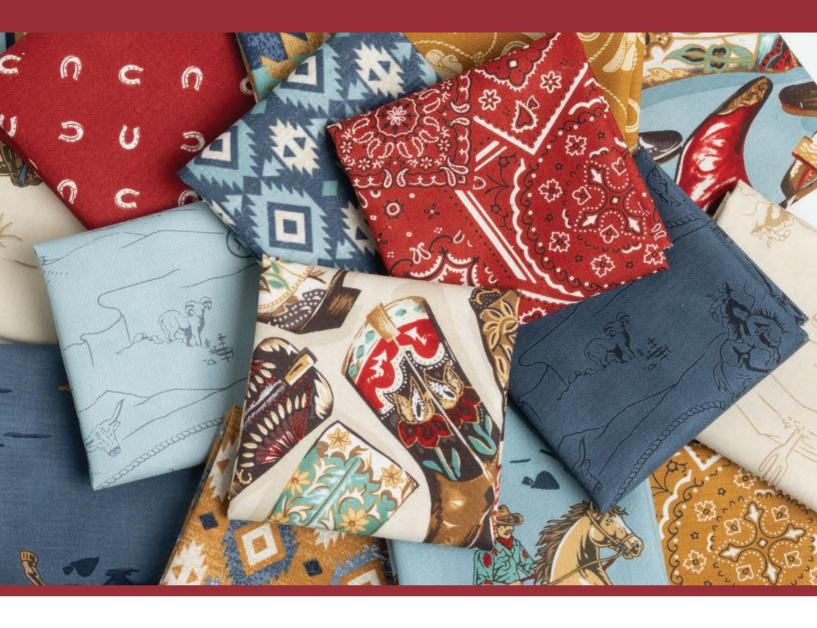

Rustle up a few projects with western flair using Moda's Saddle Ranch collection, featuring vintage cowboy toiles, rustic prints, saddle blanket and serape-inspired stripes, and a striking patchwork cheater print in tones of barn red, brass, turquoise, and denim.

#### SEPTEMBER DELIVERY

IG | @modafabrics #saddleranchfabric

modu FABRICS + SUPPLIES°

WS 16 Cactus | 72" x 92"

MOD 116 Spurs and Stripes | 62" x 62"

### SADDLE RANCH moda

moda SEPTEMBER DELIVERY

## SADDLE RANCH moda

33790

**SEPTEMBER DELIVERY** 

SW P315 Hello World Kid's Book 10" x 10" *JR Friendly* 

We thought "Shine" was the perfect name for this happy collection. From the happy, vibrant colors to the sweet, simple designs, Shine is sure to make you smile. Shine was originally designed to be a kid's collection, but it is completely versatile. The fabric is perfect for a baby quilt, as shown in the "Alphabet Soup" pattern, but would also be a great choice for any Spring or Summer project.