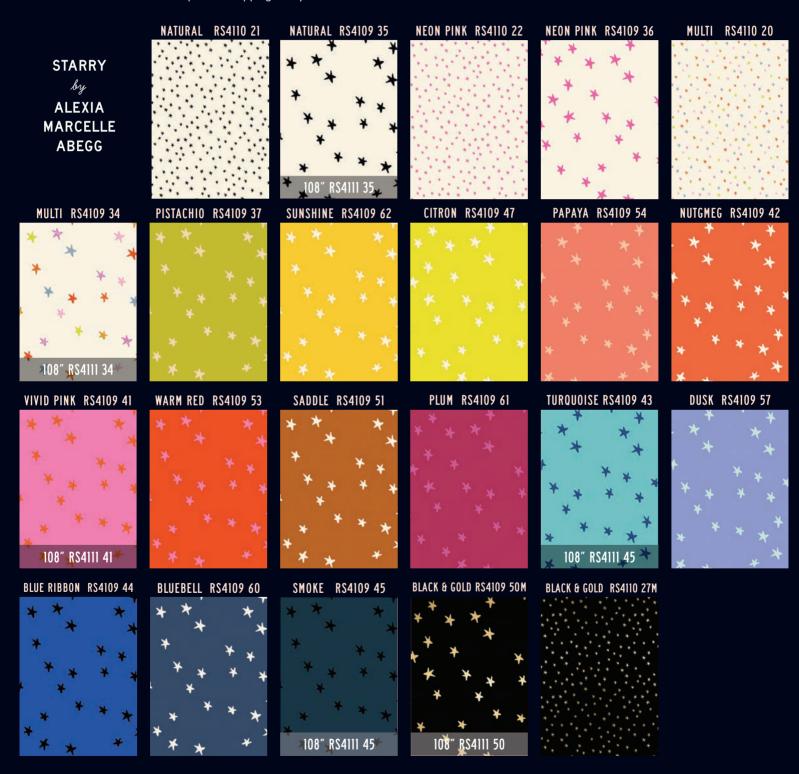

#### **RUBY STAR SOCIETY BASICS**

Browse the next few pages to see Starry, a new basic, as well as Speckled. Use them as supporting prints for other collections, or mix and match to create beautiful standalone projects!

The old Speckled colors and Starry are available now, with the Starry 108" shipping in June of 2024 and new Speckled shipping in July of 2024!