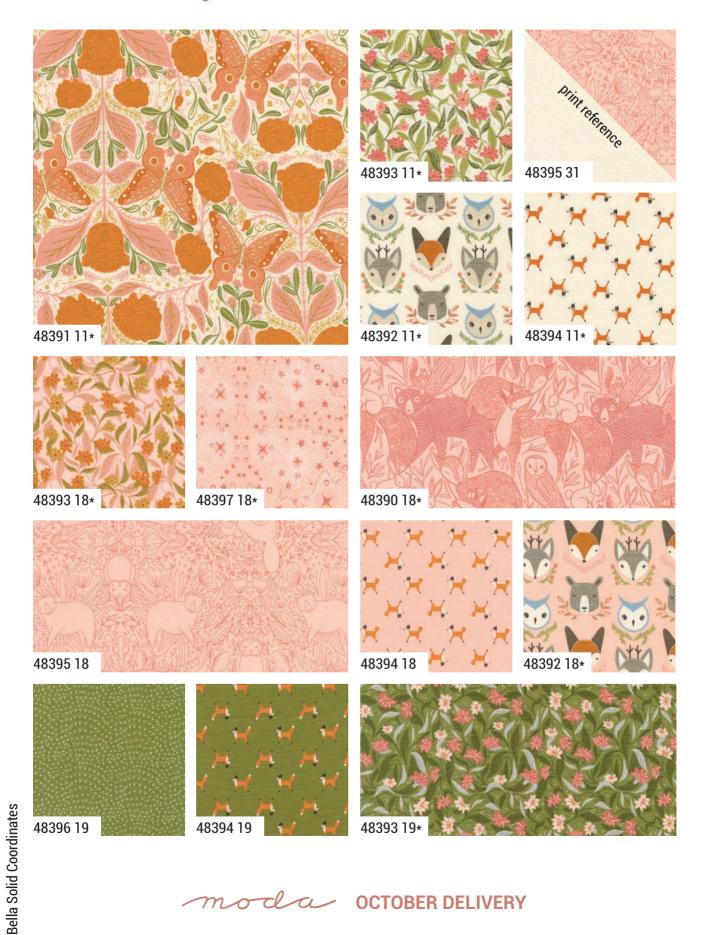

# Woodland Wonder

### BY GINGIBER

GB 081 Woodland Friends I 64" x 64"

Embrace the enchanting serenity of the forest with our newest fabric line. Woodland Wonder, This delightful collection invites you to wander through a whimsical woodland, where folk-artinspired patterns meet the tranguil beauty of nature. Each piece is adorned with Gingiber's hand-illustrated touches, featuring a menagerie of forest creatures that are both endearing and majestic. The collection's versatile palette is perfect for crafting cozy quilts, charming clothing, and enchanting home decor. With Woodland Wonder by Stacie Bloomfield, you can create a haven of comfort that echoes the spirit of the untamed wilderness, inviting everyone to indulge in the simplicity and beauty of nature. Let your imagination roam free and craft your own story with every thread.

#### **OCTOBER 2024 DELIVERY**

IG | @gingiber #woodlandwonderfabric

modu FABRICS + SUPPLIES°

GB 082 Frolic in Florals | 64" x 72" AB Friendly

GB 080 Woodland Whimsy | 72" x 86" AB Friendly

## Woodland Wonder BY GINGIBER

## Woodland Wonder BY GINGIBER

48390

**OCTOBER DELIVERY** 

Fiesta! It's time to celebrate with colorful flowers, dots, and even a crazy bright plaid.

Giant crepe paper flowers are the inspiration for this newest collection. I've lived in the southwest for most of my life and have always loved a party filled with bright colors, fun, and friends.