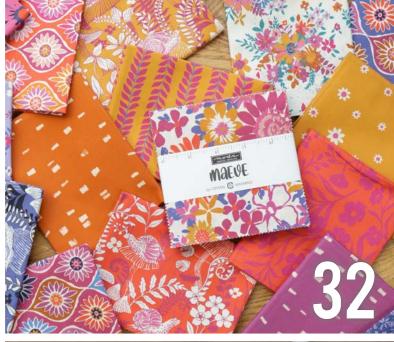

Maeve is like the glowing maple tree during the peak of autumn that grabs your attention. Bursting with florals, butterflies, and whimsical snails, each print is a tapestry of nature's wonder. The rich color palette, featuring regal purples, rustic reds, gleaming golds, and warm rusts, evokes the cozy embrace of fall. Designed to bring quilters joy and brighten homes, Maeve invites you to weave tales of nature's beauty into every stitch, creating quilts that resonate with vibrancy and warmth.

#### **OCTOBER 2024 DELIVERY**

IG | @crystalmanningart #maevefabric

modus FABRICS + SUPPLIES®

В

#### Patterns by Crystal Manning Art

- A) CMA 892 Amelia | 72" x 90" AB Friendly
- B) CMA 893 Sugar Bear | 62" x 82" 102" x 102" size also available
- C) CMA 894 Esther | 72" x 88" AB Friendly
- D) DLL 234 Nine Lives | 60" x 72" LC Friendly by Designs by Lavender Lime