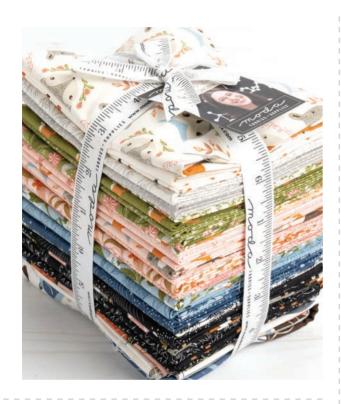

# Woodland Wonder

### BY GINGIBER

GB 081 Woodland Friends I 64" x 64"

Embrace the enchanting serenity of the forest with our newest fabric line. Woodland Wonder, This delightful collection invites you to wander through a whimsical woodland, where folk-artinspired patterns meet the tranguil beauty of nature. Each piece is adorned with Gingiber's hand-illustrated touches, featuring a menagerie of forest creatures that are both endearing and majestic. The collection's versatile palette is perfect for crafting cozy quilts, charming clothing, and enchanting home decor. With Woodland Wonder by Stacie Bloomfield, you can create a haven of comfort that echoes the spirit of the untamed wilderness, inviting everyone to indulge in the simplicity and beauty of nature. Let your imagination roam free and craft your own story with every thread.

#### **OCTOBER 2024 DELIVERY**

IG | @gingiber #woodlandwonderfabric

modu FABRICS + SUPPLIES°

GB 082 Frolic in Florals | 64" x 72" AB Friendly

GB 080 Woodland Whimsy | 72" x 86" AB Friendly