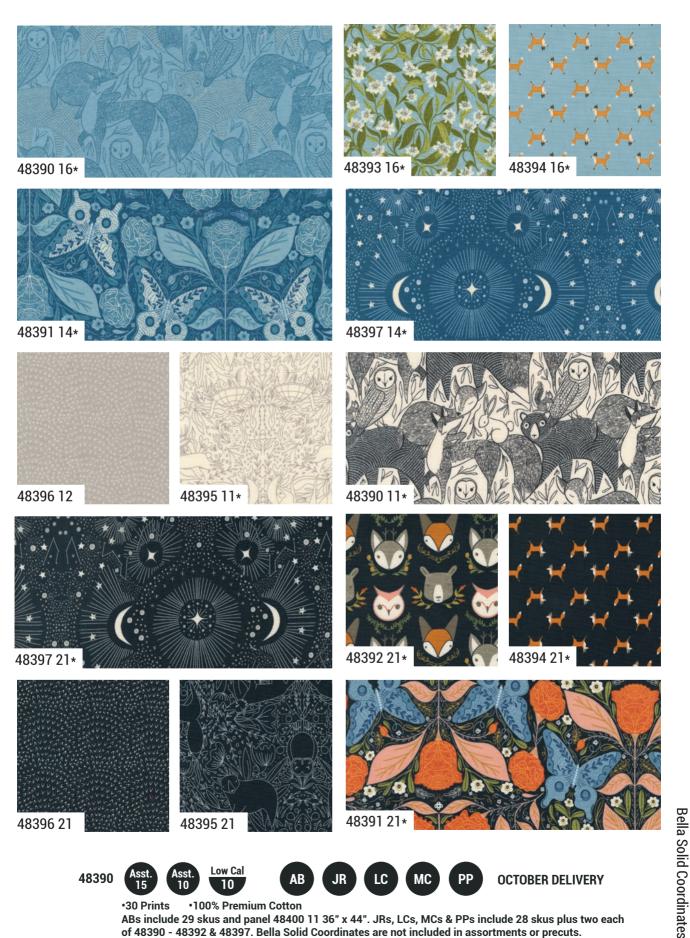

# Woodland Wonder

### BY GINGIBER

GB 081 Woodland Friends I 64" x 64"

Embrace the enchanting serenity of the forest with our newest fabric line. Woodland Wonder, This delightful collection invites you to wander through a whimsical woodland, where folk-artinspired patterns meet the tranguil beauty of nature. Each piece is adorned with Gingiber's hand-illustrated touches, featuring a menagerie of forest creatures that are both endearing and majestic. The collection's versatile palette is perfect for crafting cozy quilts, charming clothing, and enchanting home decor. With Woodland Wonder by Stacie Bloomfield, you can create a haven of comfort that echoes the spirit of the untamed wilderness, inviting everyone to indulge in the simplicity and beauty of nature. Let your imagination roam free and craft your own story with every thread.

#### **OCTOBER 2024 DELIVERY**

IG | @gingiber #woodlandwonderfabric

modu FABRICS + SUPPLIES°

GB 082 Frolic in Florals | 64" x 72" AB Friendly

GB 080 Woodland Whimsy | 72" x 86" AB Friendly

## Woodland Wonder BY GINGIBER

## Woodland Wonder BY GINGIBER

48390

**OCTOBER DELIVERY** 

Fiesta! It's time to celebrate with colorful flowers, dots, and even a crazy bright plaid.

Giant crepe paper flowers are the inspiration for this newest collection. I've lived in the southwest for most of my life and have always loved a party filled with bright colors, fun, and friends.