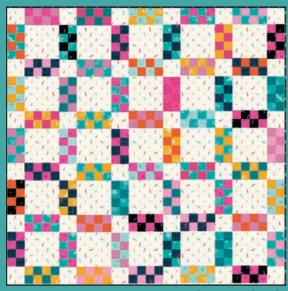

## KT Favorites Backgrounds Kansas Troubles Quilters

A lovely, warm background fabric can set the tone for your quilt, but those fabrics are usually the first to sell out at your favorite shop. Here's a collection of ten of my favorite backgrounds in shades of cream and tan that blend with all of my KT lines. Each piece stands alone as a background or sashing option, but I also love the unique, subtle color gradations when used together in these projects. Comfy Stars is the perfect quilt to layer on a bed with a colorful quilt for the season draped over the end. Make one of the classic Mini Charm quilts as a neutral background for a lovely tabletop vignette. Use these ten fabrics together or individually for a calming addition to your quilts. -Lynne

Classic MC Version 2 | 26" x 30"

Classic MC Version 3 | 21" x 24"

KT 33005 Classic MC's | MC Friendly

KT 24120 Comfy Stars Twin 82" x 106" DR Friendly

## KT Favorites Backgrounds Kansas Troubles Quilters

•10 Prints •100% Premium Cotton
DRs include two each of all 10 skus. HYs include all 10 skus. JRs, LCs, MCs & PPs include four each of all 10 skus.