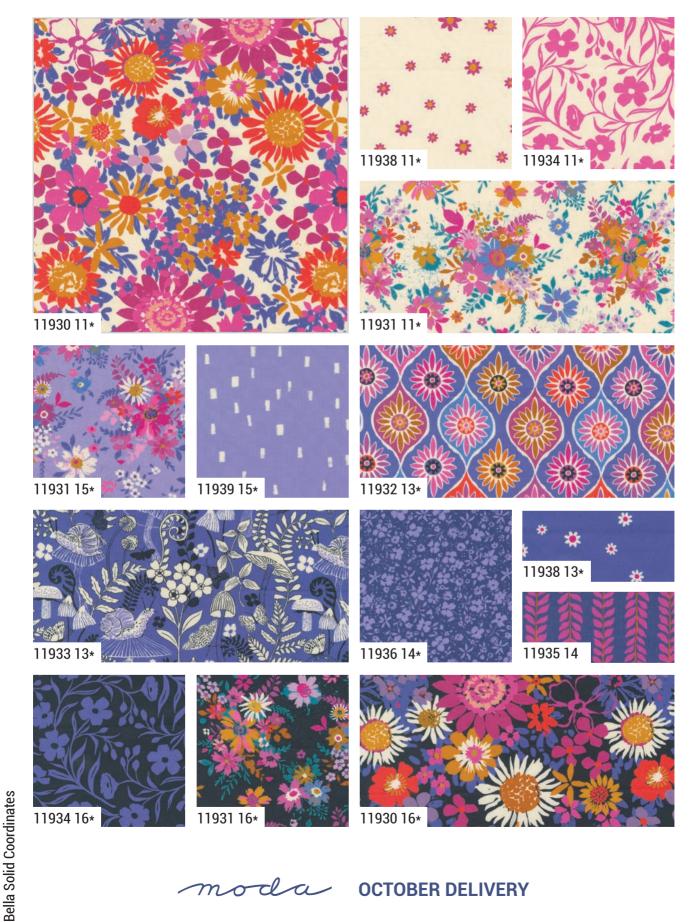

Maeve is like the glowing maple tree during the peak of autumn that grabs your attention. Bursting with florals, butterflies, and whimsical snails, each print is a tapestry of nature's wonder. The rich color palette, featuring regal purples, rustic reds, gleaming golds, and warm rusts, evokes the cozy embrace of fall. Designed to bring quilters joy and brighten homes, Maeve invites you to weave tales of nature's beauty into every stitch, creating quilts that resonate with vibrancy and warmth.

#### **OCTOBER 2024 DELIVERY**

IG | @crystalmanningart #maevefabric

modus FABRICS + SUPPLIES®

В

#### Patterns by Crystal Manning Art

- A) CMA 892 Amelia | 72" x 90" AB Friendly
- B) CMA 893 Sugar Bear | 62" x 82" 102" x 102" size also available
- C) CMA 894 Esther | 72" x 88" AB Friendly
- D) DLL 234 Nine Lives | 60" x 72" LC Friendly by Designs by Lavender Lime

**Bella Solid Coordinates** 

11930

**OCTOBER DELIVERY** 