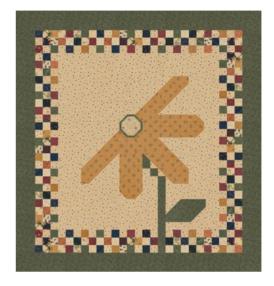

# Daisy Lane Kansas Troubles Quilters

As a child, I loved gathering flowers among the tall grass on our family's farm. Wild daisies were bountiful in shades of white to vellow and gold. Counting to see who had the most petals on a single flower and playing "Loves Me, Loves Me Not" was a perennial favorite

My Daisy Lane collection brings back fond memories of childhood and the anticipation of sharing this special time with our grandkids as the fields bloom in the spring.

-Lynne

#### **OCTOBER 2024 DELIVERY**

IG | @lynnektq #daisylanefabric

Olu FABRICS + SUPPLIES®

D

#### Patterns by Kansas Troubles Quilters

- A) KT 24032 Daisy Duo | 16" x 40"
- B) KT 24141 Daisy Chain Lap | 72" x 80" 88" x 108" Twin size also available
- C) KT 33006 Loves Me, Loves Me Not 24" x 24" MC Friendly
- D) KT 55153 Pick More Daisies Gold & Tan versions | 32" x 34" PP Friendly

## Daisy Lane Kansas Troubles Quilters

moda OCTOBER DELIVERY

## Daisy Lane Kansas Troubles Quilters

•40 Prints •100% Premium Cotton
ABs include 40 skus. 108" Got Your Back Coordinates are not included in assortments or precuts.

To celebrate 50 Years of Moda, we have created a Moda rainbow collection that includes 11 four-in-one width-of-fabric prints featuring designs from 44 Moda designers.