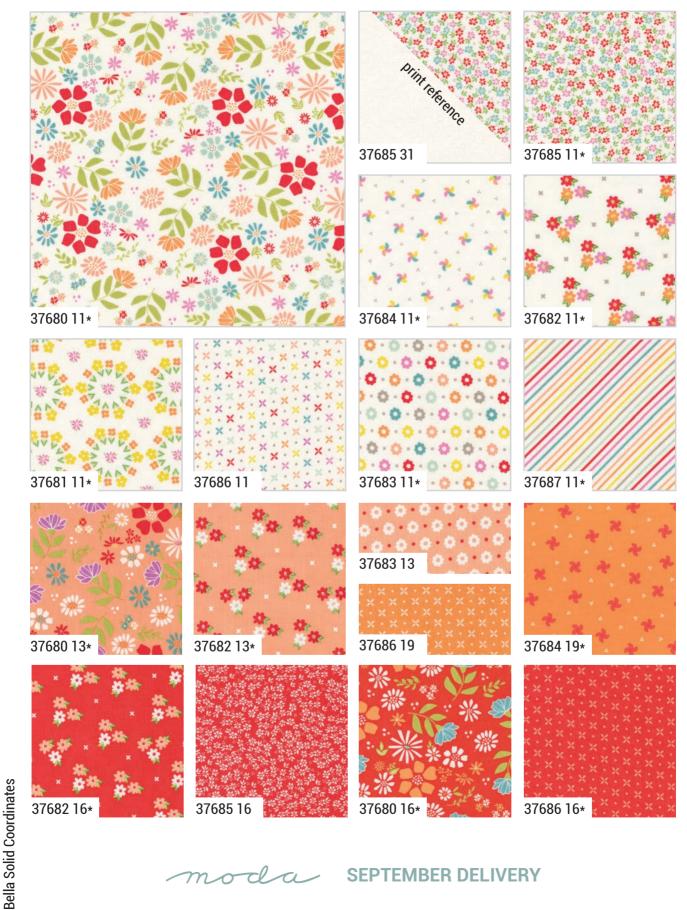

#### Book by It's Sew Emma

L) ISE 959 Family Favorites Book Brightly 12" Sampler Quilt | 59" x 72" Saltwater 18" Sampler Quilt | 72" x 93"

Bella Solid Coordinates

37680

SEPTEMBER DELIVERY

•36 Prints •100% Premium Cotton