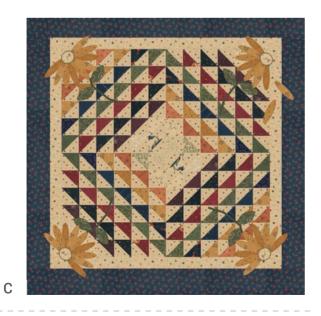

# Daisy Lane Kansas Troubles Quilters

As a child, I loved gathering flowers among the tall grass on our family's farm. Wild daisies were bountiful in shades of white to vellow and gold. Counting to see who had the most petals on a single flower and playing "Loves Me, Loves Me Not" was a perennial favorite

My Daisy Lane collection brings back fond memories of childhood and the anticipation of sharing this special time with our grandkids as the fields bloom in the spring.

-Lynne

#### **OCTOBER 2024 DELIVERY**

IG | @lynnektq #daisylanefabric

Olu FABRICS + SUPPLIES®

D

#### Patterns by Kansas Troubles Quilters

- A) KT 24032 Daisy Duo | 16" x 40"
- B) KT 24141 Daisy Chain Lap | 72" x 80" 88" x 108" Twin size also available
- C) KT 33006 Loves Me, Loves Me Not 24" x 24" MC Friendly
- D) KT 55153 Pick More Daisies Gold & Tan versions | 32" x 34" PP Friendly

## Daisy Lane Kansas Troubles Quilters

moda OCTOBER DELIVERY

## Daisy Lane Kansas Troubles Quilters

•40 Prints •100% Premium Cotton
ABs include 40 skus. 108" Got Your Back Coordinates are not included in assortments or precuts.

To celebrate 50 Years of Moda, we have created a Moda rainbow collection that includes 11 four-in-one width-of-fabric prints featuring designs from 44 Moda designers.