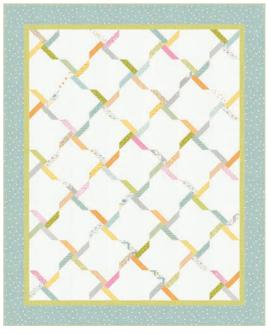

## SADDLE RANCH moda

33790

**SEPTEMBER DELIVERY** 

SW P315 Hello World Kid's Book 10" x 10" *JR Friendly* 

We thought "Shine" was the perfect name for this happy collection. From the happy, vibrant colors to the sweet, simple designs, Shine is sure to make you smile. Shine was originally designed to be a kid's collection, but it is completely versatile. The fabric is perfect for a baby quilt, as shown in the "Alphabet Soup" pattern, but would also be a great choice for any Spring or Summer project.

#### **OCTOBER 2024 DELIVERY**

IG | @sweetwaterfabric #shinefabric

**SW P314** Twirl | 52" x 64" *LC Friendly* 

Bella Solid Coordinates

**Bella Solid Coordinates** 

PP