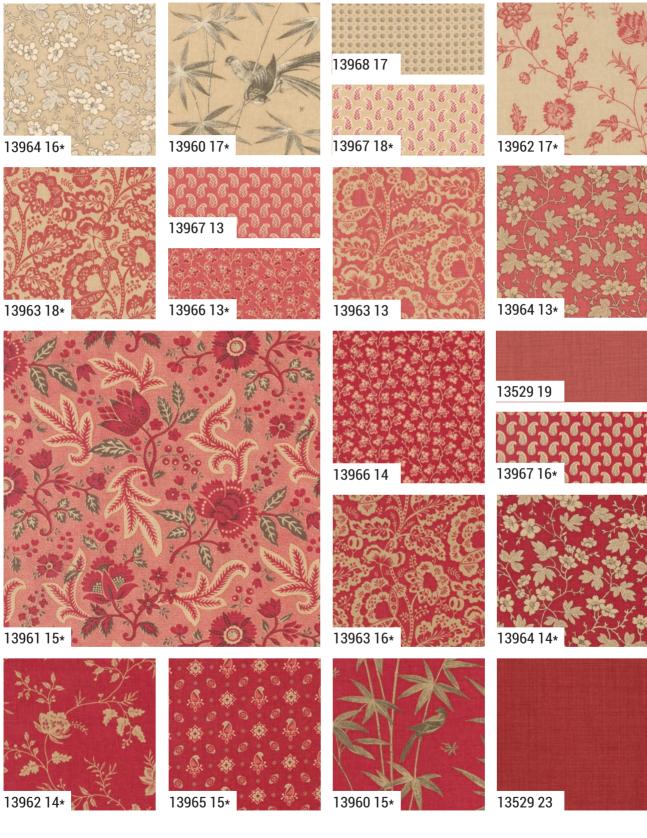

Over 15 years ago, Moda asked us to design a collection of French-inspired prints, filled with the old reds and neutrals that were popular in France in the 18th and 19th centunes. We called our first fabric collection Rouenneries and it is, still to this day, one of our favorites. Since then, we designed Rouenneries Deux and in September 2024, we are excited to release Rouenneries Trois — the third in a series of antique florals and small prints in a traditional French palette.

We hope you enjoy this classic reinterpretation of a favorite collection from French General.

## Rouenneries Trois French General

moda OCTOBER DELIVERY

## Rouenneries Trois French General

13960

**OCTOBER DELIVERY** 