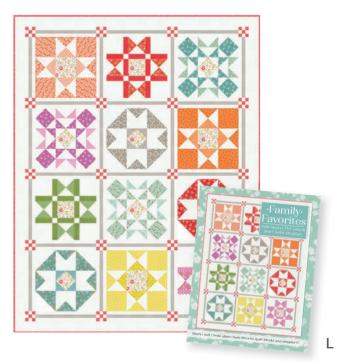

#### Book by It's Sew Emma

L) ISE 959 Family Favorites Book Brightly 12" Sampler Quilt | 59" x 72" Saltwater 18" Sampler Quilt | 72" x 93"

Bella Solid Coordinates

37680

SEPTEMBER DELIVERY

•36 Prints •100% Premium Cotton