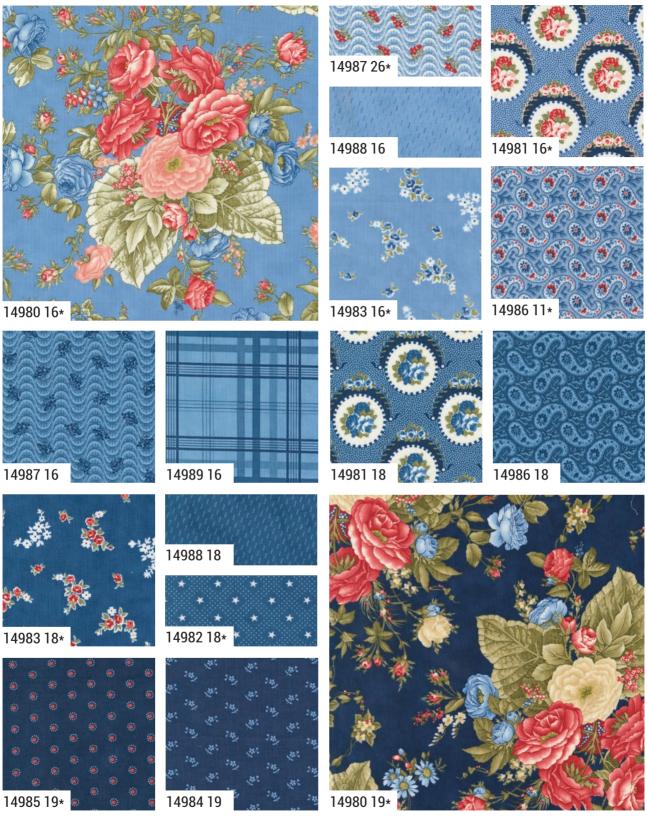

## Grand Haven MINICK SIMPSON

14980

SEPTEMBER DELIVERY

•34 Prints •100% Premium Cotton

JRs, LCs, MCs & PPs include 34 skus plus two each of 14980 & 14983-14 & 18. Bella Solid Coordinates are not included in assortments or precuts.