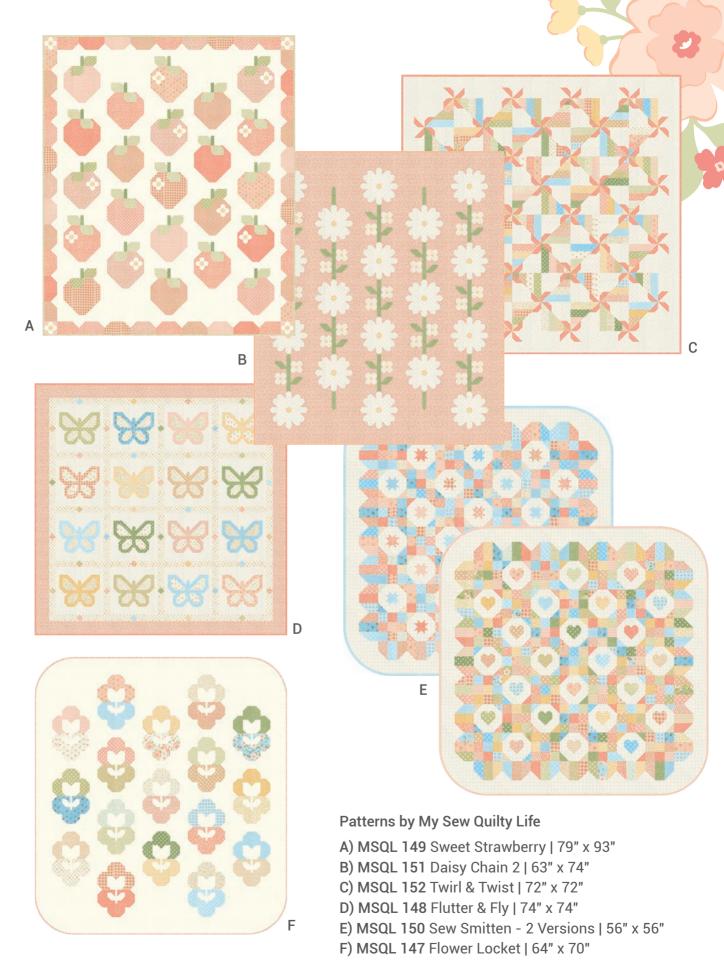

#### Patterns by Kansas Troubles Quilters

- A) KT 24032 Daisy Duo | 16" x 40"
- B) KT 24141 Daisy Chain Lap | 72" x 80" 88" x 108" Twin size also available
- C) KT 33006 Loves Me, Loves Me Not 24" x 24" MC Friendly
- D) KT 55153 Pick More Daisies Gold & Tan versions | 32" x 34" PP Friendly