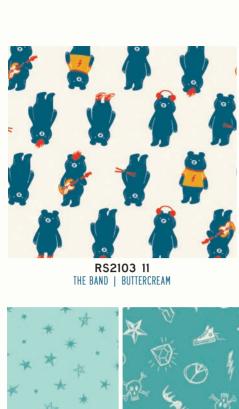

RS2107 14G ELECTRIC | DAISY

RS2109 17 FLAMES | DAISY

RS2106 19 ROCKSTAR | LIGHT BERRY

THE BAND | LIGHT BERRY

PICK GUARD | CHESHIRE

TEDDY AND THE BEARS | CHESHIRE

RS2110 19L TEDDY AND THE BEARS CANVAS | STEEL

RS2105 15 FRETBOARD | OYSTER

RS2109 14G FLAMES | GHOSTLY

RS2108 16 PICK GUARD | GHOSTLY

#### **OCTOBER 2024 DELIVERY**

25 premium 100% Ruby Star Cotton prints 3 Cotton/Linen Canvas prints (70% cotton / 30% linen)

ALL PRINTS SHOWN AT 30% SCALE