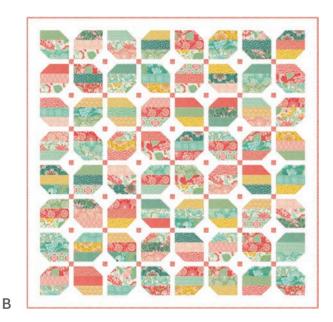

# tango o by Kate Spain

It's been 10 years since my Fandango collection was released, and it's time to hit the dance floor again. This time, let's Tango! I've expanded the color range in this vibrant, energetic collection to include blush pinks and deep teals that harmonize with the golds, turquoise, greens, and reds with a dazzling modern pulse. Enjoy many of the classic patterns, a few newbies, and some twirling combinations with another beloved collection (can you spot them?). Turn up the music, embrace your creative spirit, and fling your heart into this upbeat, rhythmic Tango!

#### **SEPTEMBER 2024 DELIVERY**

IG | @katespain #tangofabric

moda FABRICS + SUPPLIES®

- A) HQ 107 Braided Irish Chain | 92" x 92" JR Friendly by Happy Quilting
- B) WS 77 Parfait Goodness | 60" x 60" JR Friendly by Wendy Sheppard
- C) KS 2401 Luna Light and Dark Version 63" x 72" AB Friendly by Kate Spain
- D) KS 2402 Dance Party | 64" x 64" LC & PP Friendly by Kate Spain