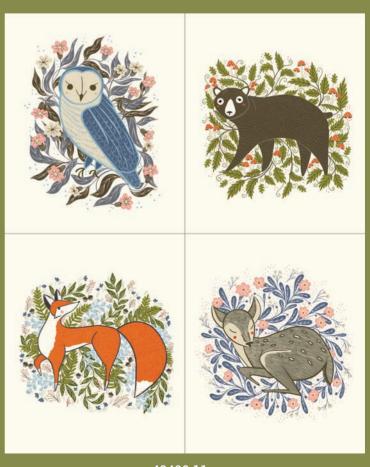

# Woodland Wonder

### BY GINGIBER

GB 081 Woodland Friends I 64" x 64"

Embrace the enchanting serenity of the forest with our newest fabric line. Woodland Wonder, This delightful collection invites you to wander through a whimsical woodland, where folk-artinspired patterns meet the tranguil beauty of nature. Each piece is adorned with Gingiber's hand-illustrated touches, featuring a menagerie of forest creatures that are both endearing and majestic. The collection's versatile palette is perfect for crafting cozy quilts, charming clothing, and enchanting home decor. With Woodland Wonder by Stacie Bloomfield, you can create a haven of comfort that echoes the spirit of the untamed wilderness, inviting everyone to indulge in the simplicity and beauty of nature. Let your imagination roam free and craft your own story with every thread.

#### **OCTOBER 2024 DELIVERY**

IG | @gingiber #woodlandwonderfabric

modu FABRICS + SUPPLIES°

GB 082 Frolic in Florals | 64" x 72" AB Friendly

GB 080 Woodland Whimsy | 72" x 86" AB Friendly

## Woodland Wonder BY GINGIBER

## Woodland Wonder BY GINGIBER

48390

**OCTOBER DELIVERY** 

Fiesta! It's time to celebrate with colorful flowers, dots, and even a crazy bright plaid.

Giant crepe paper flowers are the inspiration for this newest collection. I've lived in the southwest for most of my life and have always loved a party filled with bright colors, fun, and friends.