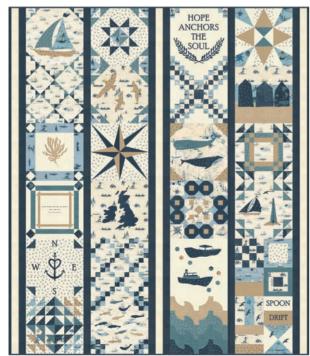

# LONGSHORE

## BY JANET CLARE

Longshore combines my fascination with maps and all things coastal with my wanderlust to explore and see more of the world. You just can't beat the thrill of being somewhere new (even if it's just a few miles away from home) and seeing everything with fresh eyes and inspiring energy.

I've chosen my favourite calming colour palette and combined it with storytelling prints for city breaks, mountain stays, visits to forests and days at the seaside; there's plenty of subtle and textural designs to accompany them and a fabulous collage print straight from the pages of my sketchbook.

Just add the dates and details of your adventures to the Newton map panel to create a truly unique family heirloom.

With Longshore, you can create quilts for every explorer, homebird, and adventure seeker you know!

#### **SEPTEMBER 2024 DELIVERY**

IG | @janeteclare #longshorefabric

Moder FABRICS + SUPPLIES®

С

Ε

F

#### **Patterns by Janet Clare**

- A) JC 054 Spoondrift | 65" x 72"
- B) JC 159 Sailing the Blue | 72" x 72"
- C) JC 161 Sail Away | 68" x 68"
- D) JC 241 P.O.S.H. (Port Out Starboard Home) 71" x 85"
- E) JC 255 Polestar | 75" x 75"
- F) JC 256 Good Tidings | 66" x 66"