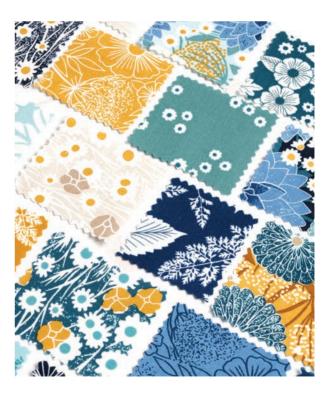

## FIELD OF FLOWERS

## KATHARINE WATSON

The inspiration for this collection was a big bouquet of garden flowers, collected in the early fall when everything is at its peak. Katharine used dahlias, zinnias, fennel, feverfew, and more collected from her own garden as the source material for an original linocut print. These patterns were based off the original linocuts and capture the abundance of a garden at the end of the growing season.

IG | @katharine\_watson #fieldofflowersfabric

modus FABRICS + SUPPLIES" OCTOBER 2024 DELIVERY

- A) HQ 136 Double Dutch | 84" x 84" FQ Friendly by Happy Quilting
- B) MOD 118 Variable Star | 60" x 75" LC Friendly by Moda
- C) MWP 220 Provence | 62" x 82" by My Wandering Path

## FIELD OF FLOWERS KATHARINE WATSON

**OCTOBER DELIVERY** 

## FIELD OF FLOWERS KATHARINE WATSON

3310

**OCTOBER DELIVERY** 

"Keep your face always toward the sunshine..."

-Walt Whitman

Those early mornings spent walking the shoreline in search of seashells were accompanied by salty air and a beautiful sunrise. Early morning at the ocean illuminates the water as the sky bursts with radiant hues. Our Laguna Sunrise collection reminds us of days shared driving down the coast, shorelines and shells, wildflowers blowing in the breeze, and the vibrant colors of vintage beach cottages and flowers.