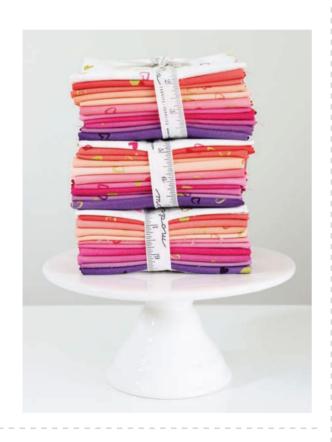

## i ombre metallic V and Co.

Will you be mine? This heart collection of V and Co. ombre brings the special sweetness and joy to your Valentine's day projects. Ten ombres in red, pinks, oranges, and purples with metallic gold hearts are perfect for all your lovely heart day projects. Featuring new-to-the-ombre-family colors for a short time only!

I Heart Ombre is the official collection for Moda's Stitch Pink 2024 campaign. Look for additional information in your Moda Insider newsletter and Marketing Tools, coming soon!

**OCTOBER 2024**Details coming soon!

#### **AUGUST 2024 DELIVERY**

IG | @vchristenson #iheartombremetallicfabric

VC 1254 Heart Strings 56" x 72"