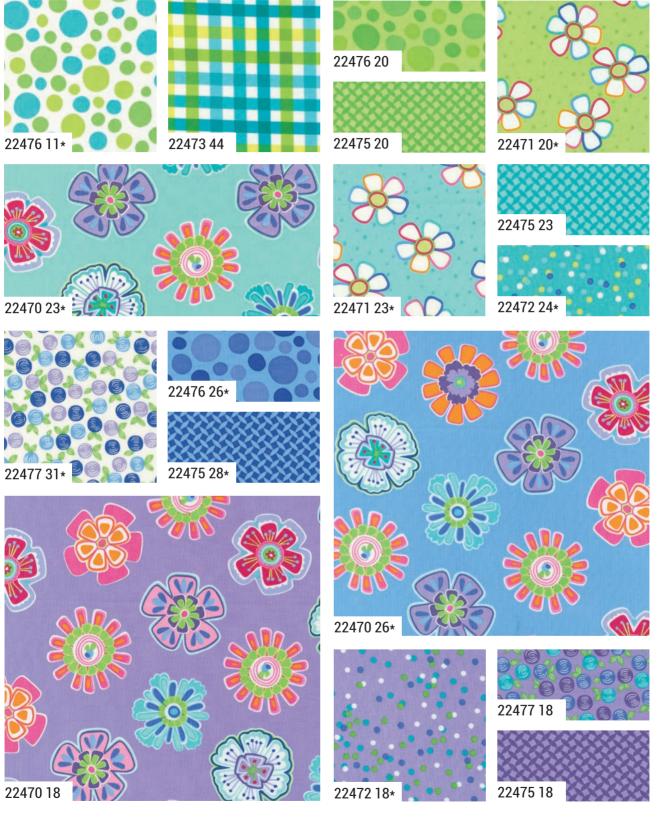

## **PLEASE NOTE:**

•Fabric images are reduced to 30% unless noted.

> •Panels reduced to fit accordingly.

•Fabrics marked with \* make up Low Cal assortments.

Due to printing restrictions, an exact fabric color match is not always possible.

#### **PRECUTS LEGEND**

- Group # 32<u>96</u>0

Asst. Asst. 15

- Assortments

- Low Cal Assortment (contains 10 yds of \* skus)

- Fat Quarter Bundle

– Dessert Roll

- Fat Eighth Bundle