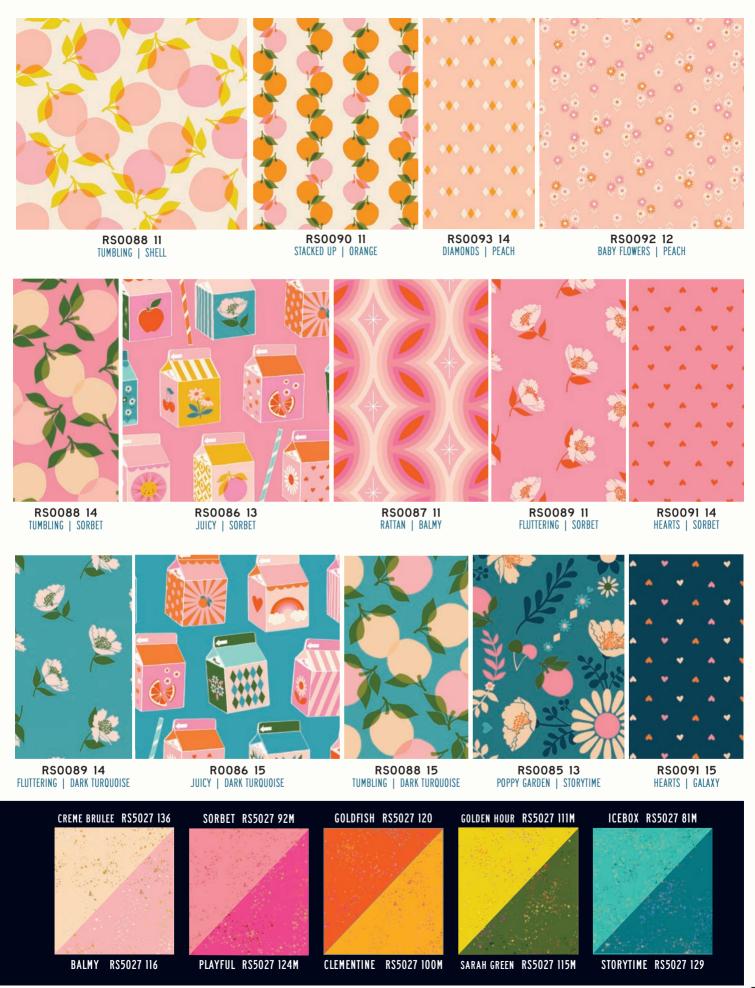

## \* RUBY STAR SOCIETY \*

JUICY | TEDDY AND THE BEARS | WARP & WEFT HUE | NEW HOME & GIFT

RSO093 11 DIAMONDS | SHELL

RS0091 12 HEARTS | MULTI

RS0090 12 STACKED UP | SHELL

RS0086 11 JUICY | SHELL

RS0089 12 RS0092 13 RS0090 14 RS0085 12 FLUTTERING | GOLDEN HOUR BABY FLOWERS | GOLDEN HOUR STACKED UP | GOLDEN HOUR POPPY GARDEN | GOLDEN HOUR

RS0086 14 JUICY | GOLDEN HOUR

RS0087 12 RATTAN | BUTTERCUP

RS0093 17

RS0085 14 POPPY GARDEN | SARAH GREEN

RSOO87 13 RATTAN | DARK TURQUOISE

**SEPTEMBER 2024 DELIVERY** 

#### **OCTOBER 2024 DELIVERY**

25 premium 100% Ruby Star Cotton prints 3 Cotton/Linen Canvas prints (70% cotton / 30% linen)

ALL PRINTS SHOWN AT 30% SCALE

#### **SPECKLED**

by WHITE GOLD 14M CONFETTI 15 SWEET CREAM 90 SHELL 82M RASHIDA COLEMAN HALE AVAILABLE NOW, UNLESS STATED OTHERWISE Speckled is a paint splatter texture layered over a solid dyed Ruby Star Cotton base fabric, creating a rich, deep print with lots of dimension. This collection is even better than solids for supporting all of our Ruby Star Society collections. All skus are RS5027 [color number]. 108" wide fabrics are noted separately 108" RS5055 14M and come on 200 thread count cotton. PALE PINK 91M COTTON CANDY 37M PEACH 32 BALMY 116 PEONY 67M MACARON 118 DAISY 41M FLAMINGO SUNSHINE 71M GOLDEN HOUR 111M GOLDENROD 112 CLEMENTINE 100M SUNLIGHT 96M CITRON 65M CACTUS 63M EARTH 26M **POLAR** FROST 84M WATER BLUE 125 SOFT BLUE 48M TURQUOISE 72M **ICEBOX** SOFT AQUA 70M SUCCULENT 107M 101M 81M 108" RS5055 72M **PISTACHIO** 113 **VERDANT** 114 EMERALD GREEN 74M SARAH GREEN 115M PINE 58M SUEDE 132M COCOA 133M CAVIAR