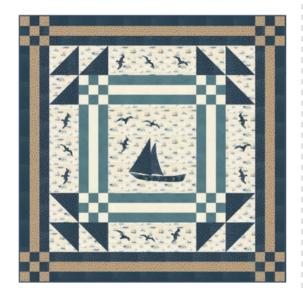

# LONGSHORE

## BY JANET CLARE

Longshore combines my fascination with maps and all things coastal with my wanderlust to explore and see more of the world. You just can't beat the thrill of being somewhere new (even if it's just a few miles away from home) and seeing everything with fresh eyes and inspiring energy.

I've chosen my favourite calming colour palette and combined it with storytelling prints for city breaks, mountain stays, visits to forests and days at the seaside; there's plenty of subtle and textural designs to accompany them and a fabulous collage print straight from the pages of my sketchbook.

Just add the dates and details of your adventures to the Newton map panel to create a truly unique family heirloom.

With Longshore, you can create quilts for every explorer, homebird, and adventure seeker you know!

#### **Patterns by Janet Clare**

- A) JC 054 Spoondrift | 65" x 72"
- B) JC 159 Sailing the Blue | 72" x 72"
- C) JC 161 Sail Away | 68" x 68"
- D) JC 241 P.O.S.H. (Port Out Starboard Home) 71" x 85"
- E) JC 255 Polestar | 75" x 75"
- F) JC 256 Good Tidings | 66" x 66"