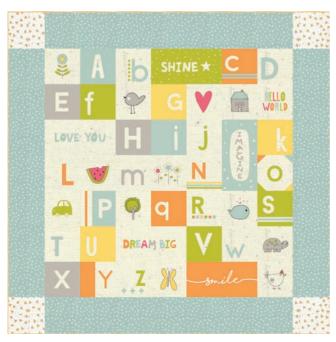

## SADDLE RANCH moda

33790

**SEPTEMBER DELIVERY** 

SW P315 Hello World Kid's Book 10" x 10" *JR Friendly* 

We thought "Shine" was the perfect name for this happy collection. From the happy, vibrant colors to the sweet, simple designs, Shine is sure to make you smile. Shine was originally designed to be a kid's collection, but it is completely versatile. The fabric is perfect for a baby quilt, as shown in the "Alphabet Soup" pattern, but would also be a great choice for any Spring or Summer project.

#### **OCTOBER 2024 DELIVERY**

IG | @sweetwaterfabric #shinefabric

## SWEETWATER.

# A b C D E f G H i j k L m N o P q R... S T U V W X Y Z P N P O

#### 55678 11P

# PRINTWORKS

Simply quilt and bind the panel or cut the blocks apart to use on quilts, bags, pillows, and table runners!

Packaged panel includes one 36" x 54" panel. 100% Cotton Canvas

SW P313 Alphabet Soup | 50" x 50"