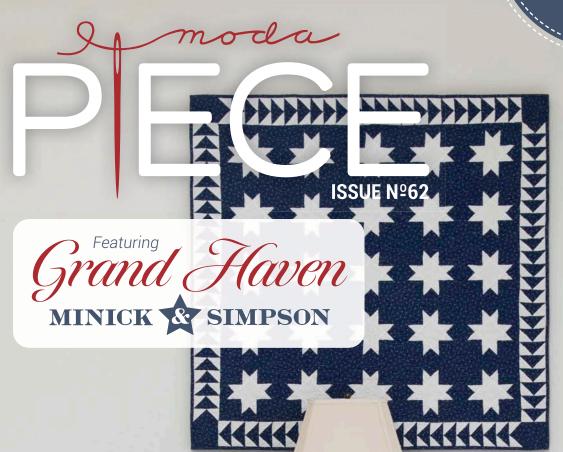

# Grand Haven: Laurie Simpson's Sweet Farewell

Written by Linzee McCray @seamswrite

Laurie Simpson is a quilter extraordinaire.
The patterns she creates under the Minick
& Simpson name include intricate piecing,
appliqué, and the occasional touch of
whimsy. Many involve handwork and
hundreds of pieces of fabric, and Laurie often
hand quilts the finished product.

Her start in quilting, however, was more modest. "I was maybe 13 or 14 and saw a quilt in Women's Day magazine that I thought was pretty neat," she remembers. No one in her family sewed, so Laurie bought small quantities of fabric and taught herself to handpiece blocks. "I was just a kid and then a poor student," she says. "So it wasn't until I was in my 30s that I got my first machine, a Featherweight."

Laurie Simpson holding her quilt, In the Garden (MS 2105)

In addition to her richly detailed patterns, she's known for the 65 lines of fabric she's designed for Moda, more than 40 of them with her sister Polly Minick. Their connection with Moda came in 2003 when Polly called to buy five yards of ticking fabric. She learned that Moda only sells to wholesale accounts, but her call was passed along to Moda's thendesign director, Cheryl Freydberg. A Country Home magazine story featuring Polly's home had introduced Cheryl to Polly's style, and she asked Polly if she'd like to design a line of wool. Polly, an experienced rug hooker, admittedly couldn't sew on a button and called Laurie, her quilting sister, to see if it was an idea worth considering. Laurie excitedly said yes, and the design team was born. Polly retired in 2018 and Laurie has continued to design fabric, including her newest line, Grand Haven.

## A Day at the Beach

Minick & Simpson fabric lines are inspired by vintage textiles, and Grand Haven is no exception. "The red, white, and blue collections are light, happy, and summery—and summer makes me think of beaches and cottages," says Laurie. "I'm reminded of all the great beach towns here in Michigan—many of the collections have Michigan place names. Grand Haven will be the last one."

Yes, you heard that right. Laurie is retiring from fabric design. "Moda has been been so supportive and I felt so appreciated," she says. "I've also come to appreciate what a nice guy Mr. Dunn is. I'm so fortunate to be working with them."

PS14980 Circle Game | 16" x 19"

Grand Haven is a beach lover's dream.
The wind and waves from Lake
Michigan make this a summertime
delight. Our Grand Haven fabric group
is a happy red, white, and blue textile
bundle perfect for quilts and home dec.
We have loved showing you our home
through these wonderful Moda fabric
collections.

#### **SEPTEMBER 2024 DELIVERY**

IG | @minickandsimpson #grandhavenfabric

modu FABRICS + SUPPLIES®

LS12GH10 Grand Haven Aurifil Thread Box 10 Small Spools • 100% Cotton 12wt (56 yds each)

MS 1201 Ellen's Sewing Basket | 88" x 88"