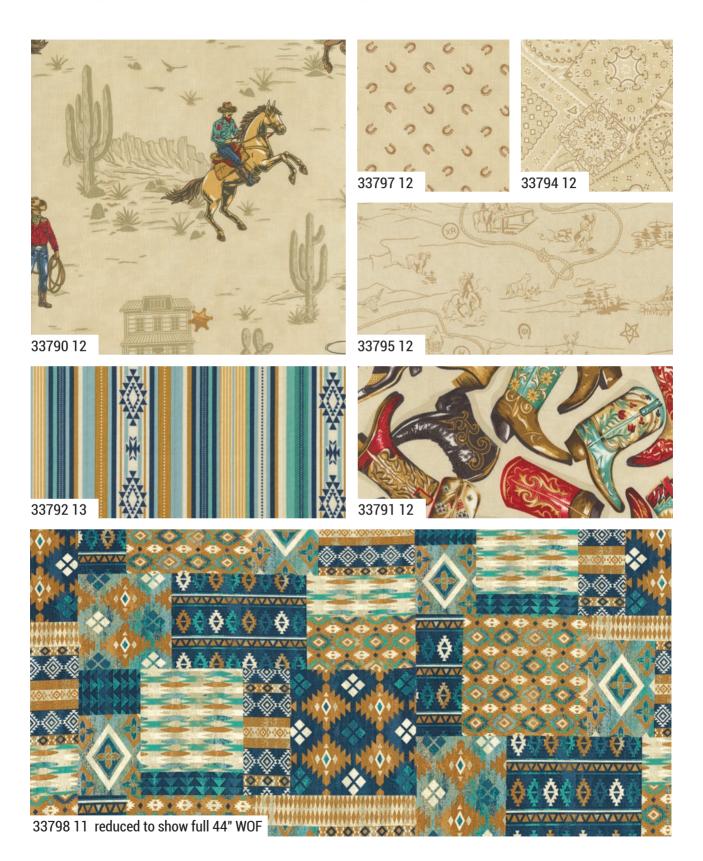

Rustle up a few projects with western flair using Moda's Saddle Ranch collection, featuring vintage cowboy toiles, rustic prints, saddle blanket and serape-inspired stripes, and a striking patchwork cheater print in tones of barn red, brass, turquoise, and denim.

#### SEPTEMBER DELIVERY

IG | @modafabrics #saddleranchfabric

modu FABRICS + SUPPLIES°

WS 16 Cactus | 72" x 92"

MOD 116 Spurs and Stripes | 62" x 62"

### SADDLE RANCH moda

moda SEPTEMBER DELIVERY

## SADDLE RANCH moda

33790

**SEPTEMBER DELIVERY** 

SW P315 Hello World Kid's Book 10" x 10" *JR Friendly* 

We thought "Shine" was the perfect name for this happy collection. From the happy, vibrant colors to the sweet, simple designs, Shine is sure to make you smile. Shine was originally designed to be a kid's collection, but it is completely versatile. The fabric is perfect for a baby quilt, as shown in the "Alphabet Soup" pattern, but would also be a great choice for any Spring or Summer project.