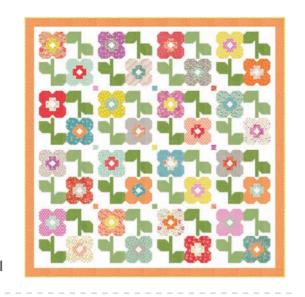

## FIELD OF FLOWERS

## KATHARINE WATSON

The inspiration for this collection was a big bouquet of garden flowers, collected in the early fall when everything is at its peak. Katharine used dahlias, zinnias, fennel, feverfew, and more collected from her own garden as the source material for an original linocut print. These patterns were based off the original linocuts and capture the abundance of a garden at the end of the growing season.

IG | @katharine\_watson #fieldofflowersfabric

modus FABRICS + SUPPLIES" OCTOBER 2024 DELIVERY

- A) HQ 136 Double Dutch | 84" x 84" FQ Friendly by Happy Quilting
- B) MOD 118 Variable Star | 60" x 75" LC Friendly by Moda
- C) MWP 220 Provence | 62" x 82" by My Wandering Path

## FIELD OF FLOWERS KATHARINE WATSON

**OCTOBER DELIVERY** 

## FIELD OF FLOWERS KATHARINE WATSON

3310

**OCTOBER DELIVERY** 

"Keep your face always toward the sunshine..."

-Walt Whitman

Those early mornings spent walking the shoreline in search of seashells were accompanied by salty air and a beautiful sunrise. Early morning at the ocean illuminates the water as the sky bursts with radiant hues. Our Laguna Sunrise collection reminds us of days shared driving down the coast, shorelines and shells, wildflowers blowing in the breeze, and the vibrant colors of vintage beach cottages and flowers.