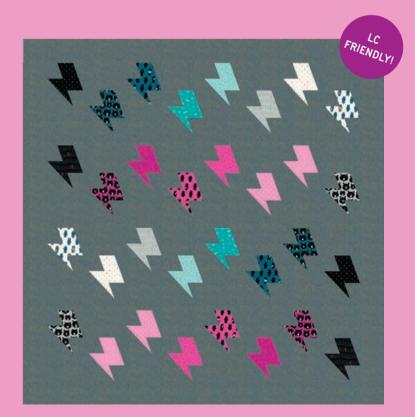

## \* RUBY STAR SOCIETY \*

JUICY | TEDDY AND THE BEARS | WARP & WEFT HUE | NEW HOME & GIFT

RSO093 11 DIAMONDS | SHELL

RS0091 12 HEARTS | MULTI

RS0090 12 STACKED UP | SHELL

RS0086 11 JUICY | SHELL

RS0089 12 RS0092 13 RS0090 14 RS0085 12 FLUTTERING | GOLDEN HOUR BABY FLOWERS | GOLDEN HOUR STACKED UP | GOLDEN HOUR POPPY GARDEN | GOLDEN HOUR

#### **OCTOBER 2024 DELIVERY**

25 premium 100% Ruby Star Cotton prints 3 Cotton/Linen Canvas prints (70% cotton / 30% linen)

ALL PRINTS SHOWN AT 30% SCALE