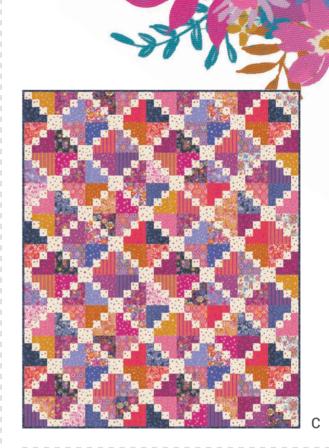

#### Patterns by Crystal Manning Art

- A) CMA 892 Amelia | 72" x 90" AB Friendly
- B) CMA 893 Sugar Bear | 62" x 82" 102" x 102" size also available
- C) CMA 894 Esther | 72" x 88" AB Friendly
- D) DLL 234 Nine Lives | 60" x 72" LC Friendly by Designs by Lavender Lime

**Bella Solid Coordinates** 

11930

**OCTOBER DELIVERY** 