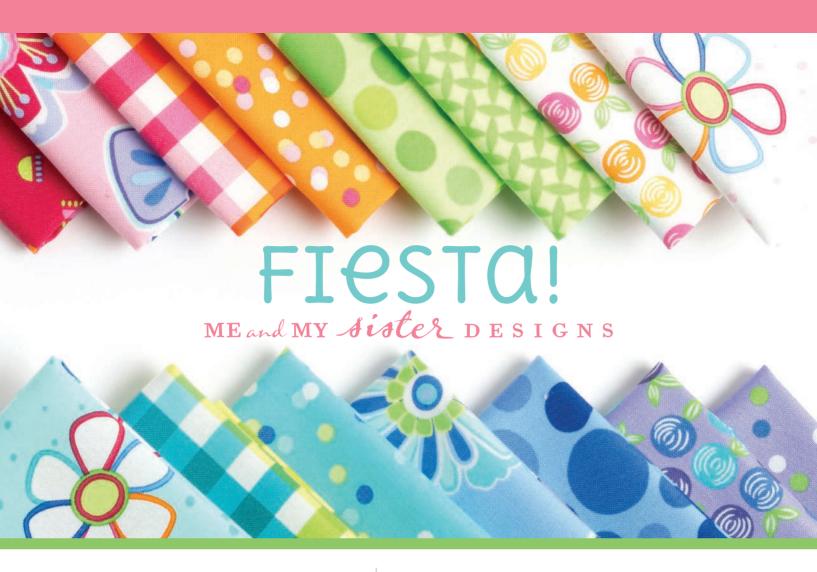

## Woodland Wonder BY GINGIBER

48390

**OCTOBER DELIVERY** 

Fiesta! It's time to celebrate with colorful flowers, dots, and even a crazy bright plaid.

Giant crepe paper flowers are the inspiration for this newest collection. I've lived in the southwest for most of my life and have always loved a party filled with bright colors, fun, and friends.

Fiesta is a celebration!
All we need now is a pinata!

Barb

#### **SEPTEMBER 2024 DELIVERY**

IG | @meandmysisterdesigns #fiestafabric

moda FABRICS + SUPPLIES®

- A) ISE 130 Color Me Crayons | 57" x 76" by It's Sew Emma
- B) WS 36 Scissors & Spools | 46" x 51" by Wendy Sheppard
- C) WS 76 In My Heart | 52" x 68" by Wendy Sheppard
- D) B1580 It Takes Two Book | Multiple Projects by Me & My Sister Designs