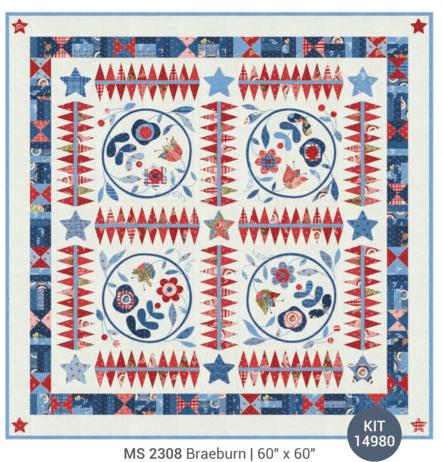

PS14980 Circle Game | 16" x 19"

Grand Haven is a beach lover's dream.
The wind and waves from Lake
Michigan make this a summertime
delight. Our Grand Haven fabric group
is a happy red, white, and blue textile
bundle perfect for quilts and home dec.
We have loved showing you our home
through these wonderful Moda fabric
collections.

#### **SEPTEMBER 2024 DELIVERY**

IG | @minickandsimpson #grandhavenfabric

modu FABRICS + SUPPLIES®

LS12GH10 Grand Haven Aurifil Thread Box 10 Small Spools • 100% Cotton 12wt (56 yds each)

MS 1201 Ellen's Sewing Basket | 88" x 88"