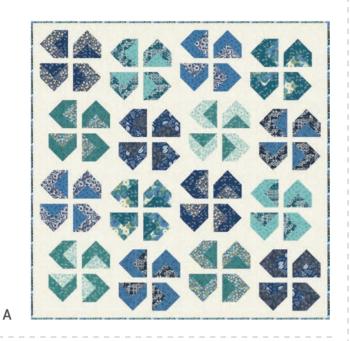

## FIELD OF FLOWERS

## KATHARINE WATSON

The inspiration for this collection was a big bouquet of garden flowers, collected in the early fall when everything is at its peak. Katharine used dahlias, zinnias, fennel, feverfew, and more collected from her own garden as the source material for an original linocut print. These patterns were based off the original linocuts and capture the abundance of a garden at the end of the growing season.

IG | @katharine\_watson #fieldofflowersfabric

modus FABRICS + SUPPLIES" OCTOBER 2024 DELIVERY

- A) HQ 136 Double Dutch | 84" x 84" FQ Friendly by Happy Quilting
- B) MOD 118 Variable Star | 60" x 75" LC Friendly by Moda
- C) MWP 220 Provence | 62" x 82" by My Wandering Path

## FIELD OF FLOWERS KATHARINE WATSON

**OCTOBER DELIVERY** 

## FIELD OF FLOWERS KATHARINE WATSON

3310

**OCTOBER DELIVERY** 

"Keep your face always toward the sunshine..."

-Walt Whitman

Those early mornings spent walking the shoreline in search of seashells were accompanied by salty air and a beautiful sunrise. Early morning at the ocean illuminates the water as the sky bursts with radiant hues. Our Laguna Sunrise collection reminds us of days shared driving down the coast, shorelines and shells, wildflowers blowing in the breeze, and the vibrant colors of vintage beach cottages and flowers.