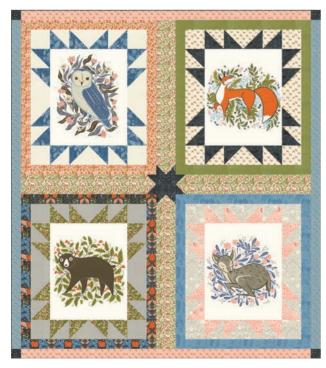

# Woodland Wonder

### BY GINGIBER

GB 081 Woodland Friends I 64" x 64"

Embrace the enchanting serenity of the forest with our newest fabric line. Woodland Wonder, This delightful collection invites you to wander through a whimsical woodland, where folk-artinspired patterns meet the tranguil beauty of nature. Each piece is adorned with Gingiber's hand-illustrated touches, featuring a menagerie of forest creatures that are both endearing and majestic. The collection's versatile palette is perfect for crafting cozy quilts, charming clothing, and enchanting home decor. With Woodland Wonder by Stacie Bloomfield, you can create a haven of comfort that echoes the spirit of the untamed wilderness, inviting everyone to indulge in the simplicity and beauty of nature. Let your imagination roam free and craft your own story with every thread.

#### **OCTOBER 2024 DELIVERY**

IG | @gingiber #woodlandwonderfabric

modu FABRICS + SUPPLIES°

GB 082 Frolic in Florals | 64" x 72" AB Friendly

GB 080 Woodland Whimsy | 72" x 86" AB Friendly