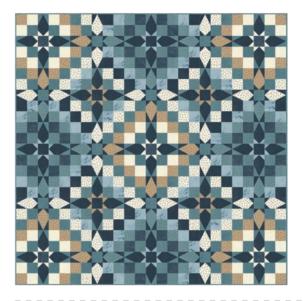

# LONGSHORE

## BY JANET CLARE

Longshore combines my fascination with maps and all things coastal with my wanderlust to explore and see more of the world. You just can't beat the thrill of being somewhere new (even if it's just a few miles away from home) and seeing everything with fresh eyes and inspiring energy.

I've chosen my favourite calming colour palette and combined it with storytelling prints for city breaks, mountain stays, visits to forests and days at the seaside; there's plenty of subtle and textural designs to accompany them and a fabulous collage print straight from the pages of my sketchbook.

Just add the dates and details of your adventures to the Newton map panel to create a truly unique family heirloom.

With Longshore, you can create quilts for every explorer, homebird, and adventure seeker you know!

#### **Patterns by Janet Clare**

- A) JC 054 Spoondrift | 65" x 72"
- B) JC 159 Sailing the Blue | 72" x 72"
- C) JC 161 Sail Away | 68" x 68"
- D) JC 241 P.O.S.H. (Port Out Starboard Home) 71" x 85"
- E) JC 255 Polestar | 75" x 75"
- F) JC 256 Good Tidings | 66" x 66"